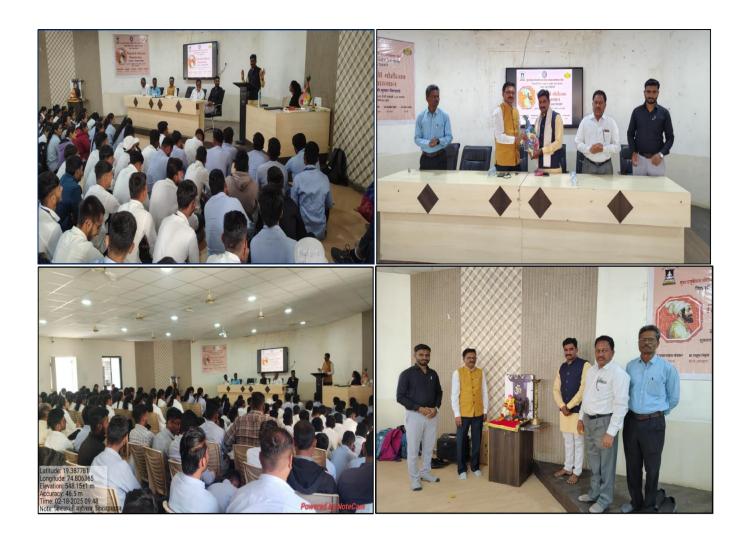

### **b)** Description of event:

Mula Education Society's Arts, Commerce and Science College, Sonai, on 18th February 2025 at 8.30 am, a lecture was organized on the role of today's youth as the ideological heirs of Chhatrapati Shivaji Maharaj by Shivcharitra lecturer Shri. Kumar Birdawade. The introduction and welcome of this program was given by National Service Scheme Program Officer Dr. Balasaheb Khedkar. On this occasion, the image of Chhatrapati Shivaji Maharaj was worshipped and greeted. While guiding the students, Honorable Kumar Birdawade explained Chhatrapati Shivaji Maharaj's policy on equality and said that the Maharaj was able to establish Hindavi Swarajya because he took people of all castes and religions close to him and trusted them. He built Swarajya for the principles of freedom, equality and brotherhood, and did not give a platform to caste religion. Chhatrapati Shivaji Maharaj was a person with a character and character as high as the Himalayas. Honorable Kumar Birdawade further says about Chhatrapati Shivaji Maharaj is that in the year 1672, in the London Gazette, in 'The Shivaji King of India', if Shivaji's kingdom expanded, the British would not be able to expand their kingdom in India. Chhatrapati Shivaji Maharaj was a king who did not live for himself but for others. It is easy to tell and write about Shivaji's work, but it is difficult for every citizen to live like Shivaji. There has never been an ideal king like Shivaji Maharaj. He extended Swarajya by making the masses of various communities his own. Then, the Principal of the college, Dr. Shankar Laware Sir, elaborated on the biography and work of Shivaji Maharaj in his presidential address.

Green Club

On the occasion of Shivaji Maharaj Jayanti, a Shivaji Maharaj biography essay competition and an oratory competition were organized in the college. For the program, the Vice Principals of the college, Dr. Dnyandev Zine, Dr. Sandeep Khedkar, Dr. Rajesh Wagh, Dr. Avinash Salve, Dr. Suresh Jadhav, Dr. Jagdish Sonawane, Student Welfare Officer Prof. Rahul Nipunge, Prof. Sharad Auti and a large number of professors and students of the college were present. The program was moderated by Ms. Dhokane and the vote of thanks was given by Dr. Sambhaji Darade.

# 2) Photographs: