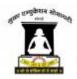

#### b) Description of event:

Mula Education Society's Arts, Commerce and Science College Sonai, in association with the National Service Scheme and the Student welfare board, a National Space Day was celebrated on August 23<sup>rd</sup>, 2024 at 11 am. The theme for the 2024 National Space Day was "Touching Lives while Touching the Moon: India's Space Saga. The introduction and welcome of this program was given by National Service Scheme Program Officer Dr. Balasaheb Khedkar. The chief guest of programme was Prof Pandurang Deshmukh. He guided and motivate the students about the Indian space and also explained future apportunity in the Indian space station. Then, the Principal of the college, Dr. Shankar Laware Sir, guided to the student in his presidential address. A total 92 volunteers participated in this program. For the program, the Vice Principals of the college, Dr. Dnyandev Zine, National Service Scheme Head Dr. Balasaheb Khedkar, Dr. Sandeep Khedkar, Dr. H. Sadekar, Dr. Suresh Jadhav, Prof. Sharad Auti were present. The program was moderated by Prof Bharti Sudrik and the vote of thanks was given by Student Welfare Officer Prof. Rahul Nipunge.

### c) Outcome:

The outcome of National Sapce Day is students inspired by showcasing India's space achievements, fostering interest in STEM fields, and promoting national pride in space explorations.