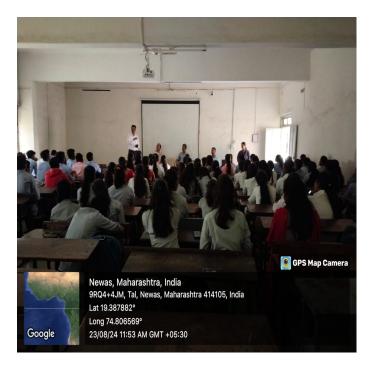

#### b) Description of event:

Mula Education Society's Arts, Commerce and Science College Sonai, in association with the National Service Scheme and the Student welfare board, a National Space Day was celebrated on August 23<sup>rd</sup>, 2024 at 11 am. The theme for the 2024 National Space Day was "Touching Lives while Touching the Moon: India's Space Saga. The introduction and welcome of this program was given by National Service Scheme Program Officer Dr. Balasaheb Khedkar. The chief guest of programme was Prof Pandurang Deshmukh. He guided and motivate the students about the Indian space and also explained future apportunity in the Indian space station. Then, the Principal of the college, Dr. Shankar Laware Sir, guided to the student in his presidential address. A total 92 volunteers participated in this program. For the program, the Vice Principals of the college, Dr. Dnyandev Zine, National Service Scheme Head Dr. Balasaheb Khedkar, Dr. Sandeep Khedkar, Dr. H. Sadekar, Dr. Suresh Jadhav, Prof. Sharad Auti were present. The program was moderated by Prof Bharti Sudrik and the vote of thanks was given by Student Welfare Officer Prof. Rahul Nipunge.

### c) Outcome:

The outcome of National Sapce Day is students inspired by showcasing India's space achievements, fostering interest in STEM fields, and promoting national pride in space explorations.