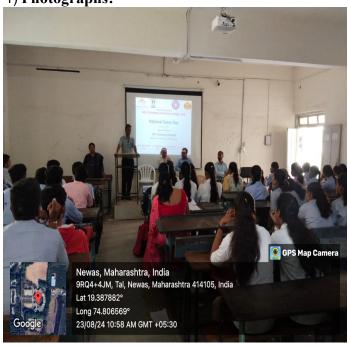

#### b) Description of event:

Mula Education Society's Arts, Commerce and Science College Sonai, in association with the National Service Scheme and the Student welfare board, a National Space Day was celebrated on August 23<sup>rd</sup>, 2024 at 11 am. The theme for the 2024 National Space Day was "Touching Lives while Touching the Moon: India's Space Saga. The introduction and welcome of this program was given by National Service Scheme Program Officer Dr. Balasaheb Khedkar. The chief guest of programme was Prof Pandurang Deshmukh. He guided and motivate the students about the Indian space and also explained future apportunity in the Indian space station. Then, the Principal of the college, Dr. Shankar Laware Sir, guided to the student in his presidential address. A total 92 volunteers participated in this program. For the program, the Vice Principals of the college, Dr. Dnyandev Zine, National Service Scheme Head Dr. Balasaheb Khedkar, Dr. Sandeep Khedkar, Dr. H. Sadekar, Dr. Suresh Jadhav, Prof. Sharad Auti were present. The program was moderated by Prof Bharti Sudrik and the vote of thanks was given by Student Welfare Officer Prof. Rahul Nipunge.

### c) Outcome:

The outcome of National Sapce Day is students inspired by showcasing India's space achievements, fostering interest in STEM fields, and promoting national pride in space explorations.