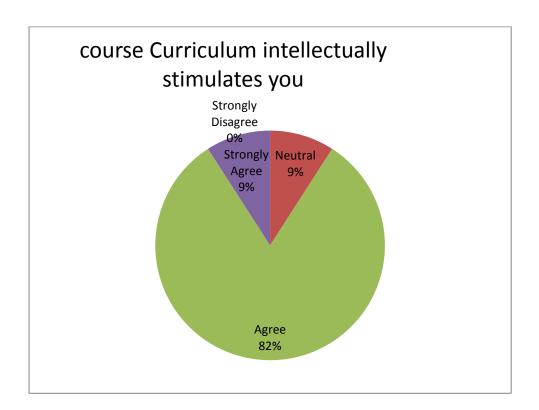

# **Question-2**

| Sr.<br>NO | Questionnaire                                   | Strongly<br>Disagree | Neutral | Agree | Strongly<br>Agree |
|-----------|-------------------------------------------------|----------------------|---------|-------|-------------------|
| 2         | course Curriculum intellectually stimulates you | 0                    | 1       | 9     | 1                 |
|           | Percentage %                                    | 0.00                 | 9.09    | 81.82 | 9.09              |

## **Inference:**