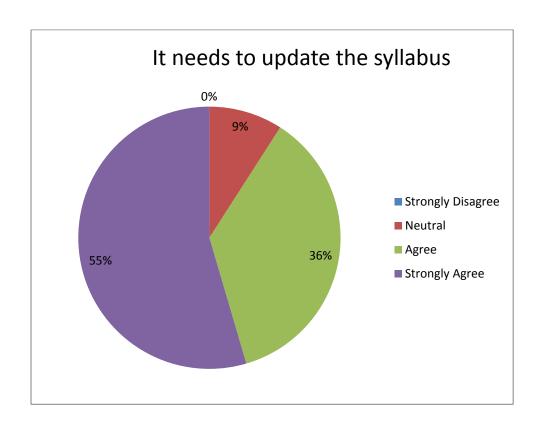

### Question-1.

| Sr. |                                 | Strongly |         |       | Strongly |
|-----|---------------------------------|----------|---------|-------|----------|
| NO  | Questionnaire                   | Disagree | Neutral | Agree | Agree    |
| 1   | It needs to update the syllabus | 0        | 1       | 4     | 6        |
|     | Percentage %                    | 0.00     | 9.09    | 36.36 | 54.55    |

## **Inference:**