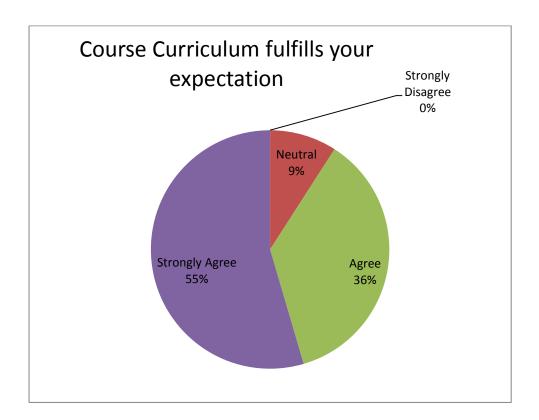

## .Question-3

| Sr.<br>NO | Questionnaire                               | Strongly<br>Disagree | Neutral | Agree | Strongly<br>Agree |
|-----------|---------------------------------------------|----------------------|---------|-------|-------------------|
| 3         | Course Curriculum fulfills your expectation | 0                    | 1       | 4     | 6                 |
|           | Percentage %                                | 0.00                 | 9.09    | 36.36 | 54.55             |

## Inference:.