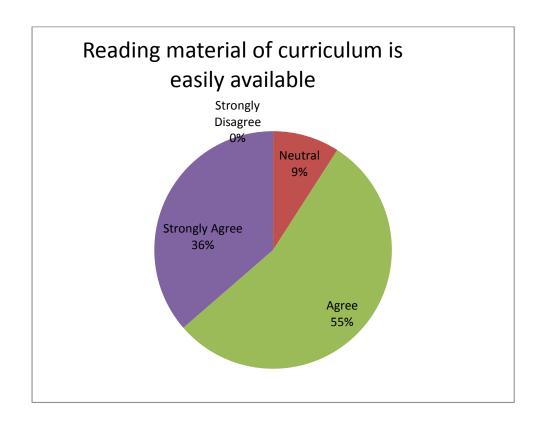

# **Question-4**

| Sr.<br>NO | Questionnaire                                      | Strongly<br>Disagree | Neutral | Agree | Strongly<br>Agree |
|-----------|----------------------------------------------------|----------------------|---------|-------|-------------------|
| 4         | Reading material of curriculum is easily available | 0                    | 1       | 6     | 4                 |
|           | Percentage %                                       | 0.00                 | 9.09    | 54.55 | 36.36             |

Inference:.