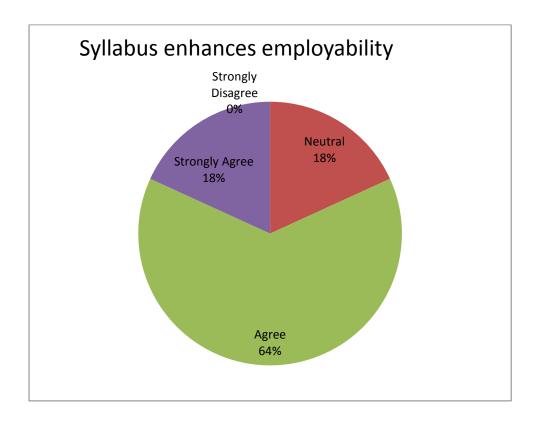

# **Question-5**

| Sr.<br>NO | Questionnaire                   | Strongly<br>Disagree | Neutral | Agree | Strongly<br>Agree |
|-----------|---------------------------------|----------------------|---------|-------|-------------------|
| 5         | Syllabus enhances employability | 0                    | 2       | 7     | 2                 |
|           | Percentage %                    | 0.00                 | 18.18   | 63.64 | 18.18             |

## **Inference:**

PRINCIPAL
Mula Education Society's
Arts, Commerce & Science College,
Sonai, Tal. Newasa, Dist. A'Nagar-414105