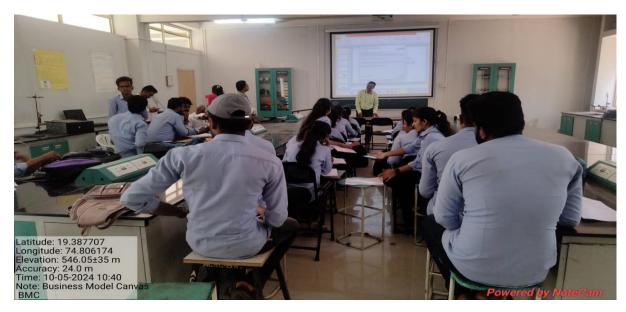

As per MoU between MES Arts, Commerce and Science College Sonai and Adarsh Grameen Agro Producer Company Limited, Pimprilauki A agricultural workshop organized in between 22nd to 24th January 2024. College students took participate in it with the help of faculty member. This workshop was organized by Adarsh Rural Agricultural Producers Institute for students, farmers, educationists and researchers. This workshop was organized by Adarsh Rural Agricultural Producers Institute for students, farmers, educationists and researchers. The workshop included a visit to three important agricultural sites namely Agricultural Festival Baramati, Onion and Garlic Research Centre, Rajgurunagar and Sahyadri Farms, Nashik. Various innovative farming techniques and effective use of modern technologies like AI, drones were discussed at the Agricultural Fair held at Baramati. Onion and Garlic Research Centre, Rajgurunagar informed about ongoing research and development efforts aimed at increasing crop yield, quality and disease resistance. Sahyadri Farms Nashik demonstrated the importance of organic farming in promoting environmental stewardship by demonstrating sustainable farming practices.

**Participant List** 

| Sr. No | Name of Students            | Class     | Designation         |
|--------|-----------------------------|-----------|---------------------|
| 1      | Darandale Shubham Dattatray | F.Y. B.Sc | Student             |
| 2      | Bankar Devendra Vijay       | F.Y. B.Sc | Student             |
| 3      | Nagare Nilesh Parasram      | F.Y. B.Sc | Student             |
| 4      | Bankar Saurabh Ramesh       | F.Y. B.Sc | Student             |
| 5      | Avhad Kiran Mhatardev       | F.Y. B.Sc | Student             |
| 6      | Navale Chandrakrant Nawale  | F.Y. B.Sc | Student             |
| 7      | DarandaleVirendra Sanjay    |           | Assistant Professor |

**Outcome:** Student understands the new innovation in farming area and use of techniques for same.