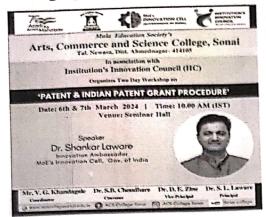

#### **Overall report of the Activity:**

Institution's Innovation Council of the college organized a **Workshop on** "Entrepreneurship Skills, Attitude and Behaviour Development on 25<sup>th</sup> Feb.2023. Prin. Dr. Shankar Laware, welcomed the participants and introduced the the program. Dr. M.G. Varpe, Convener of IIC of the College introduced the resource person of the workshop. In the key note address, Shri. Prasad Bankar, Director, Dr. Nirbhaya Foundation, Brahmni, Tal- Rahuri, Dist-Ahmednagar, elaborated his journey as a common man to become an uncommon entrepreneur through developing three startups and at the same time managing all those. He explained how he could transform his idea into a product, which is one of the prime objectives of New Education Policy. Dr. Dnyandev Zine, vice principal proposed vote of thanks. Mr. Balasaheb Shinde, Coordinator of the activity anchored the workshop.

**Outcomes:** Students understood the ideas of business and enterprise. Students understood the importance that innovation is never ending process and it can be applied to every field even an age. Faculty and students got motivated to create awareness of start up.

**Media Coverage:** What's app group, Face book, College website

Mula Education Society's

Arts, Commerce and Science College, Sonai Tal. Newasa, Dist. Ahmednagar- 414105

**Institution's Innovation Council (IIC)** 