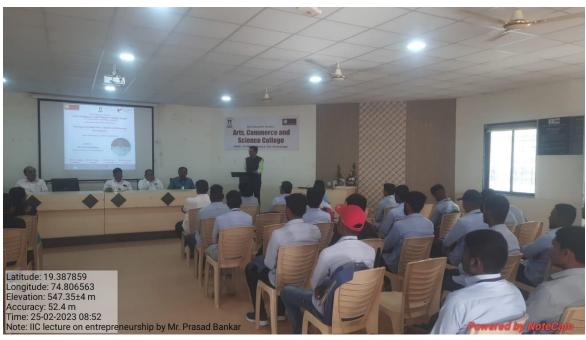

### 'Workshop on Entrepreneurship and Innovation as Career Opportunities'

#### **Highlights of the Event:**

Institution innovation council of Arts, Commerce & Science College, Sonai organized a one day workshop on October 25, 2023, titled "Entrepreneurship, Innovation and Career Opportunities". Expert speaker Dr. Liyakat Sayyad, Co-Founder & Director, Rescuer Solutions Pvt. Ltd. Pune has elucidated on how to be an entrepreneur focusing on core areas of the Business building like the relationship between Innovation & Entrepreneurship, Qualities of an Entrepreneur. Dr. Shankar Laware(Principal), Dr. Dnyandev Zine (Vice-Principal) and Dr. Avinash Salve guided the students.

Dr. S. B. Choudhare Introduced the session with a warm welcome to all the attendees and also introduced the guest speaker. The session was taken over by the guest speaker Dr. Liyakat Sayyad. The entire session was extremely interactive session. He initially started off by defining the words entrepreneurship and gave a clear idea of the same. Mr. Liyakat boosted the confidence of all the attendees with his interactive presentation and encouraged them all to believe in themselves. The workshop ended with a question and answer session. Total 54 participants participated in this workshop.