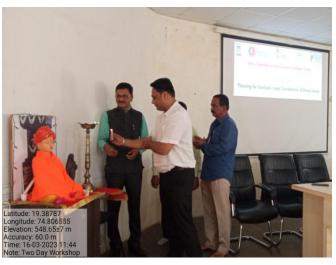

#### **Highlights of the Event:**

Institution innovation council of Arts, Commerce & Science College, Sonai organized a one day workshop on October 25, 2023, titled "Entrepreneurship, Innovation and Career Opportunities". Expert speaker Dr. Liyakat Sayyad, Co-Founder & Director, Rescuer Solutions Pvt. Ltd. Pune has elucidated on how to be an entrepreneur focusing on core areas of the Business building like the relationship between Innovation & Entrepreneurship, Qualities of an Entrepreneur. Dr. Shankar Laware(Principal), Dr. Dnyandev Zine (Vice-Principal) and Dr. Avinash Salve guided the students.

Dr. S. B. Choudhare Introduced the session with a warm welcome to all the attendees and also introduced the guest speaker. The session was taken over by the guest speaker Dr. Liyakat Sayyad. The entire session was extremely interactive session. He initially started off by defining the words entrepreneurship and gave a clear idea of the same. Mr. Liyakat boosted the confidence of all the attendees with his interactive presentation and encouraged them all to believe in themselves. The workshop ended with a question and answer session. Total 54 participants participated in this workshop.