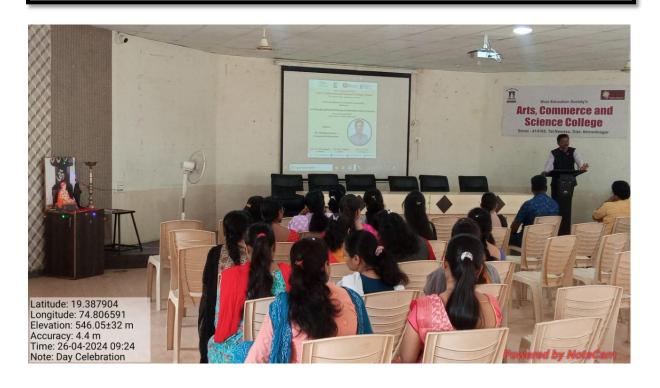

#### Mula Education Society's Arts, Commerce & Science College, Sonai

Academic Year: 2023-24 ACA - R - 16

**IIC Event Report** Semester: I Date: 15.06.2018

Date-26/10/2023

### 'Workshop on Entrepreneurship and Innovation as Career Opportunities'

#### **Highlights of the Event:**

Institution innovation council of Arts, Commerce & Science College, Sonai organized a one day workshop on October 25, 2023, titled "Entrepreneurship, Innovation and Career Opportunities". Expert speaker Dr. Liyakat Sayyad, Co-Founder & Director, Rescuer Solutions Pvt. Ltd. Pune has elucidated on how to be an entrepreneur focusing on core areas of the Business building like the relationship between Innovation & Entrepreneurship, Qualities of an Entrepreneur. Dr. Shankar Laware(Principal), Dr. Dnyandev Zine (Vice-Principal) and Dr. Avinash Salve guided the students.

Dr. S. B. Choudhare Introduced the session with a warm welcome to all the attendees and also introduced the guest speaker. The session was taken over by the guest speaker Dr. Liyakat Sayyad. The entire session was extremely interactive session. He initially started off by defining the words entrepreneurship and gave a clear idea of the same. Mr. Liyakat boosted the confidence of all the attendees with his interactive presentation and encouraged them all to believe in themselves. The workshop ended with a question and answer session. Total 54 participants participated in this workshop.