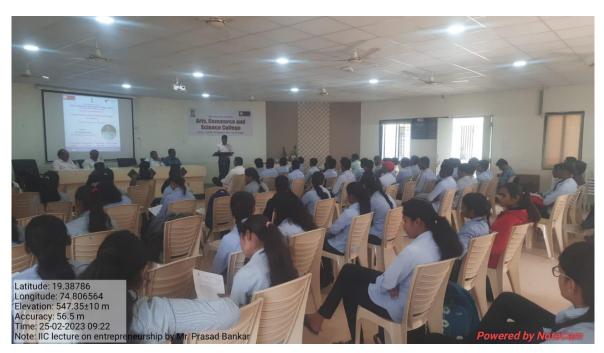

### 'Workshop on Entrepreneurship and Innovation as Career Opportunities'

#### **Highlights of the Event:**

Institution innovation council of Arts, Commerce & Science College, Sonai organized a one day workshop on October 25, 2023, titled "Entrepreneurship, Innovation and Career Opportunities". Expert speaker Dr. Liyakat Sayyad, Co-Founder & Director, Rescuer Solutions Pvt. Ltd. Pune has elucidated on how to be an entrepreneur focusing on core areas of the Business building like the relationship between Innovation & Entrepreneurship, Qualities of an Entrepreneur. Dr. Shankar Laware(Principal), Dr. Dnyandev Zine (Vice-Principal) and Dr. Avinash Salve guided the students.

Dr. S. B. Choudhare Introduced the session with a warm welcome to all the attendees and also introduced the guest speaker. The session was taken over by the guest speaker Dr. Liyakat Sayyad. The entire session was extremely interactive session. He initially started off by defining the words entrepreneurship and gave a clear idea of the same. Mr. Liyakat boosted the confidence of all the attendees with his interactive presentation and encouraged them all to believe in themselves. The workshop ended with a question and answer session. Total 54 participants participated in this workshop.