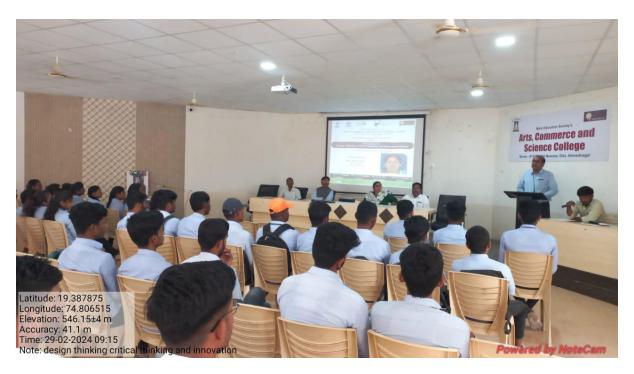

-|----------------------------------|----------------|--------------|
|          |                |                              | 120011109                                                                                   | nator                      | Name                    | Design ation                   | Contact<br>No  | Institute                        | Teach<br>er    | Stud<br>ents |
| 1        | 29/02/2<br>024 | 8.50<br>am to<br>11.00<br>am | 'Workshop<br>on Design<br>Thinking,<br>Critical<br>Thinking<br>and<br>Innovation<br>Design' | Dr.<br>S.L.<br>Adam<br>ane | Dr.<br>Anjali<br>Vaidya | Assoc<br>iate<br>Profes<br>sor | 98502<br>42840 | IMS<br>College<br>Ahmedan<br>gar | 10             | 67           |



#### Photographs of the Workshop



Dr. S.L. Laware graced the students



Dr. S.P. Khedkar Introduced the workshop





Dr. Anjali Vaidya (Speaker of this workshop) guided to all participants





#### Flyer of the workshop











# Mula Education Society's Arts, Commerce and Science College, Sonai Tal. Newasa, Dist. Ahmednagar- 414105

Institution's Innovation Council (IIC)
Organises

# Workshop on Design Thinking, Critical Thinking and Innovation Design

Date: 29th February, 2024 | Time:08:50am

- Resource Person Dr.Anjali Vaidya
Associate Professor
IMS College, Ahmednagar.



| Dr. S. L. Adamane | Dr. S. B. Choudhare | Dr. D. E. Zine | Dr. S. L. Laware |
|-------------------|---------------------|----------------|------------------|
| Coordinator       | Convener            | Vice-Principal | Principal        |
| www.acsc          | ollegesonai.edu.in