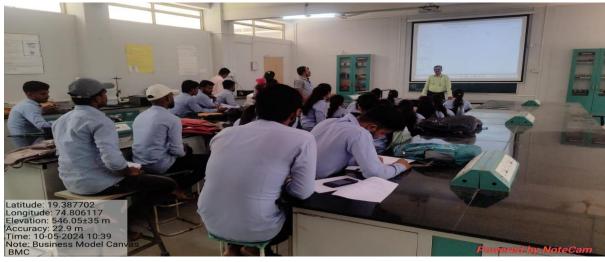

As per MoU between MES Arts, Commerce and Science College Sonai and Adarsh Grameen Agro Producer Company Limited, Pimprilauki A agricultural workshop organized in between 22nd to 24th January 2024. College students took participate in it with the help of faculty member. This workshop was organized by Adarsh Rural Agricultural Producers Institute for students, farmers, educationists and researchers. This workshop was organized by Adarsh Rural Agricultural Producers Institute for students, farmers, educationists and researchers. The workshop included a visit to three important agricultural sites namely Agricultural Festival Baramati, Onion and Garlic Research Centre, Rajgurunagar and Sahyadri Farms, Nashik. Various innovative farming techniques and effective use of modern technologies like AI, drones were discussed at the Agricultural Fair held at Baramati. Onion and Garlic Research Centre, Rajgurunagar informed about ongoing research and development efforts aimed at increasing crop yield, quality and disease resistance. Sahyadri Farms Nashik demonstrated the importance of organic farming in promoting environmental stewardship by demonstrating sustainable farming practices.

**Participant List** 

| Sr. No | Name of Students            | Class     | Designation         |
|--------|-----------------------------|-----------|---------------------|
| 1      | Darandale Shubham Dattatray | F.Y. B.Sc | Student             |
| 2      | Bankar Devendra Vijay       | F.Y. B.Sc | Student             |
| 3      | Nagare Nilesh Parasram      | F.Y. B.Sc | Student             |
| 4      | Bankar Saurabh Ramesh       | F.Y. B.Sc | Student             |
| 5      | Avhad Kiran Mhatardev       | F.Y. B.Sc | Student             |
| 6      | Navale Chandrakrant Nawale  | F.Y. B.Sc | Student             |
| 7      | DarandaleVirendra Sanjay    |           | Assistant Professor |

**Outcome:** Student understands the new innovation in farming area and use of techniques for same.