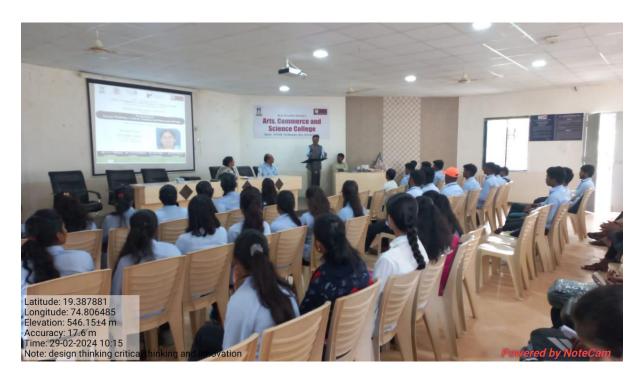

-----------------------|----------------|----------------------------------|----------------|--------------|
|          |                |                              | 120011109                                                                                   | nator                      | Name                    | Design ation                   | Contact<br>No  | Institute                        | Teach<br>er    | Stud<br>ents |
| 1        | 29/02/2<br>024 | 8.50<br>am to<br>11.00<br>am | 'Workshop<br>on Design<br>Thinking,<br>Critical<br>Thinking<br>and<br>Innovation<br>Design' | Dr.<br>S.L.<br>Adam<br>ane | Dr.<br>Anjali<br>Vaidya | Assoc<br>iate<br>Profes<br>sor | 98502<br>42840 | IMS<br>College<br>Ahmedan<br>gar | 10             | 67           |



#### Photographs of the Workshop



Dr. S.L. Laware graced the students



Dr. S.P. Khedkar Introduced the workshop





Dr. Anjali Vaidya (Speaker of this workshop) guided to all participants





#### Flyer of the workshop











# Mula Education Society's Arts, Commerce and Science College, Sonai Tal. Newasa, Dist. Ahmednagar- 414105

Institution's Innovation Council (IIC)
Organises

# Workshop on Design Thinking, Critical Thinking and Innovation Design

Date: 29th February, 2024 | Time:08:50am

- Resource Person Dr.Anjali Vaidya
Associate Professor
IMS College, Ahmednagar.



| Dr. S. L. Adamane | Dr. S. B. Choudhare | Dr. D. E. Zine | Dr. S. L. Laware |
|-------------------|---------------------|----------------|------------------|
| Coordinator       | Convener            | Vice-Principal | Principal        |
| w