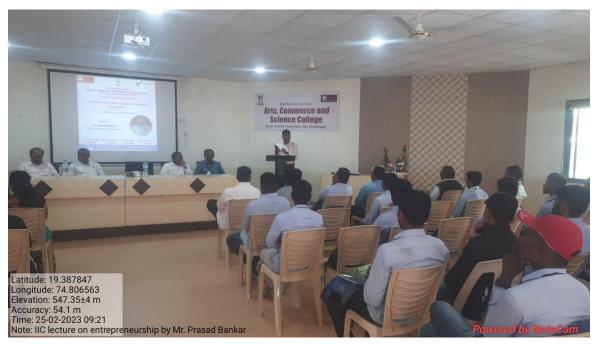

### 'Workshop on Entrepreneurship and Innovation as Career Opportunities'

#### **Highlights of the Event:**

Institution innovation council of Arts, Commerce & Science College, Sonai organized a one day workshop on October 25, 2023, titled "Entrepreneurship, Innovation and Career Opportunities". Expert speaker Dr. Liyakat Sayyad, Co-Founder & Director, Rescuer Solutions Pvt. Ltd. Pune has elucidated on how to be an entrepreneur focusing on core areas of the Business building like the relationship between Innovation & Entrepreneurship, Qualities of an Entrepreneur. Dr. Shankar Laware(Principal), Dr. Dnyandev Zine (Vice-Principal) and Dr. Avinash Salve guided the students.

Dr. S. B. Choudhare Introduced the session with a warm welcome to all the attendees and also introduced the guest speaker. The session was taken over by the guest speaker Dr. Liyakat Sayyad. The entire session was extremely interactive session. He initially started off by defining the words entrepreneurship and gave a clear idea of the same. Mr. Liyakat boosted the confidence of all the attendees with his interactive presentation and encouraged them all to believe in themselves. The workshop ended with a question and answer session. Total 54 participants participated in this workshop.