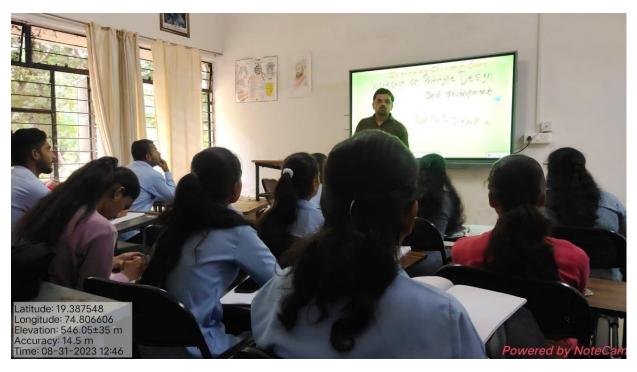

#### **Overall report of the Activity:**

Arts, Commerce and Science College, Sonai conducted a Workshop on Prototype / Process **Design and Development** on 31<sup>st</sup> August 2023 to motivate faculties and students for innovation. The Program was organized by the Institution's Innovation Council (IIC) of the institute.

The faculties and students participated in large numbers and interacted with the resource person. Professor, Dr. S.S. Choudhare, Convener of Institution's Innovation Council and Faculties were present during the session.