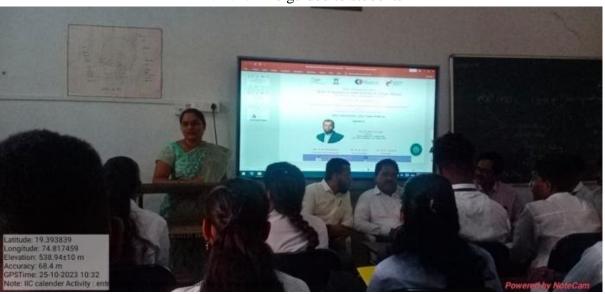

### Photographs of the Workshop

S.L. Laware graced the students

Dr. D.E. Zine guided to students

Dr. S. B. Choudhare Introduced the workshop

Dr. A. V Salve guided to students

Dr. L. R. Sayyad (Speaker of this workshop) guided to all participants