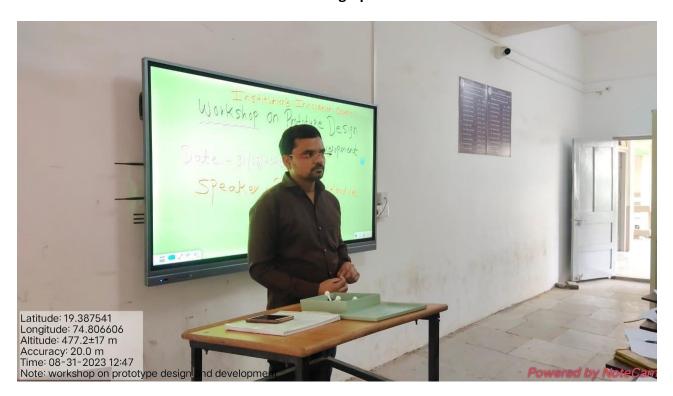

#### **Overall report of the Activity:**

Arts, Commerce and Science College, Sonai conducted a Workshop on Prototype / Process **Design and Development** on 31<sup>st</sup> August 2023 to motivate faculties and students for innovation. The Program was organized by the Institution's Innovation Council (IIC) of the institute.

The Expert Speaker Prof. Pravin D Kardile gives in detail explanations about how we can easily convert our mind idea into prototype.

The speaker also explains how we can file a patent for our prototype. He also answered the question which arises to students about design thinking.

### Workshop on Prototype / Process Design and Development

Date: 31 August 2023 Time: 12.30 pm

Venue: Seminar Hall

Mr.Pravin Kardile Innovation Ambassoder, ACS College Sonai

Dr. S.B. Choudhare Convener

Dr. D.E. Zine Director, Mula EduSkill Dr. L.R. Sayyad Coordinator, NISP Dr.S.L. Laware
Principal