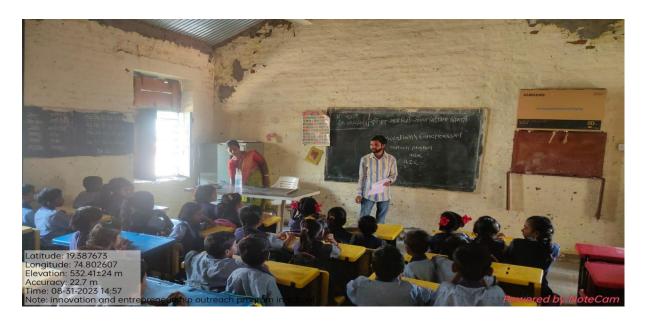

#### Overall report of the Activity:

Institution Innovation Council (IIC) of Arts, Commerce and Science College, Sonai conducted a workshop at Zila Parishad School, Yashwantnagar, Sonai on 31st August 2023 as part of the 'Innovation & Entrepreneurship Outreach Programme at School/Community'. With this session IIC of Sonai College introduced the school's students to the world of entrepreneurship and innovation, inspiring them to become future Entrepreneurs and a great Industrialist. . Student learned about the importance of a vibrant local innovation ecosystem and change in the glance towards startups. In this session Mr. Rathod gave students a perspective on how innovation works through a group demonstrations and innovative models.

**Outcome:** Students understood the need of innovation and startup in making new India.

Media Coverage: What's app group, Face book, instagram, College Website

Mr. Rathod Introduced the theme of the program

Mr. Rathod Introduced the theme of the program

Mr. Rathod Introduced the theme of the program

Mr. Rathod Introduced the theme of the program

Rev: 00