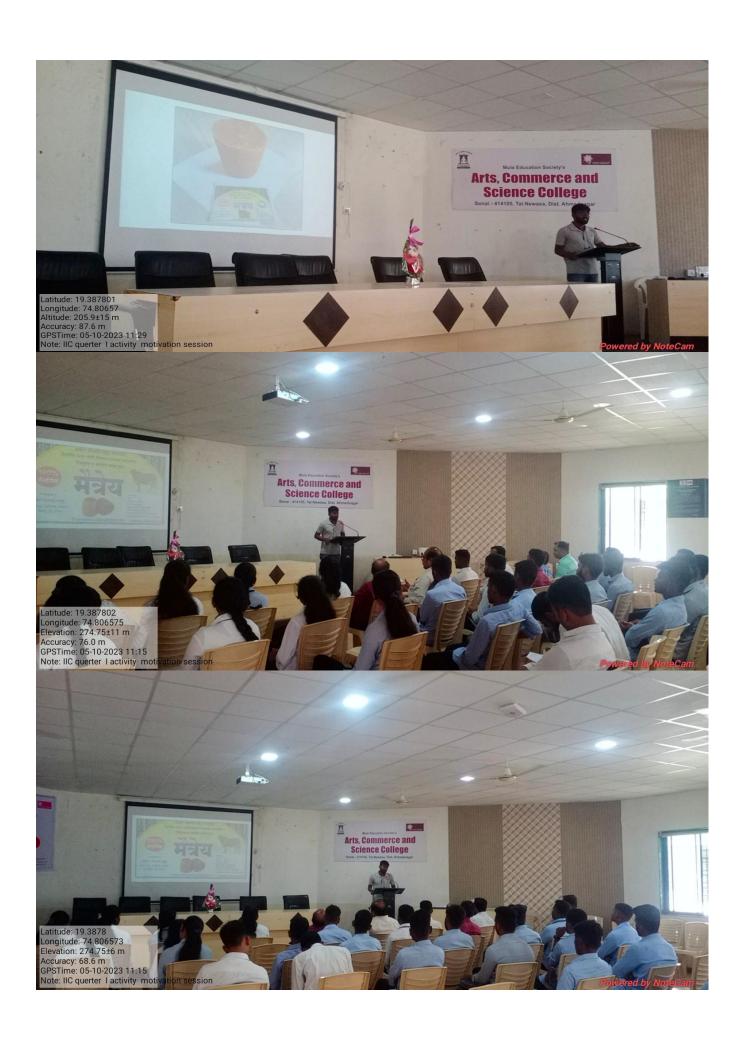

#### Overall report of the Activity:

Institution Innovation Council (IIC) of Arts, Commerce and Science College, Sonai conducted a workshop at Zila Parishad School, Yashwantnagar, Sonai on 31st August 2023 as part of the 'Innovation & Entrepreneurship Outreach Programme at School/Community'. With this session IIC of Sonai College introduced the school's students to the world of entrepreneurship and innovation, inspiring them to become future Entrepreneurs and a great Industrialist. . Student learned about the importance of a vibrant local innovation ecosystem and change in the glance towards startups. In this session Mr. Rathod gave students a perspective on how innovation works through a group demonstrations and innovative models.

**Outcome:** Students understood the need of innovation and startup in making new India.

Media Coverage: What's app group, Face book, instagram, College Website

Mr. Rathod Introduced the theme of the program