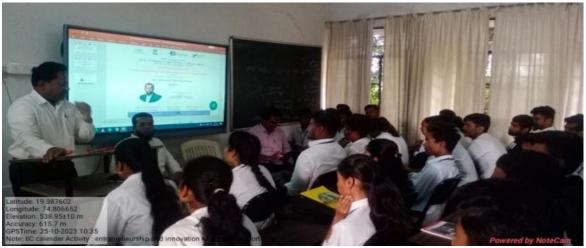

#### **Highlights of the Event:**

Institution innovation council of Arts, Commerce & Science College, Sonai organized a one day workshop on October 25, 2023, titled "Entrepreneurship, Innovation and Career Opportunities". Expert speaker Dr. Liyakat Sayyad, Co-Founder & Director, Rescuer Solutions Pvt. Ltd. Pune has elucidated on how to be an entrepreneur focusing on core areas of the Business building like the relationship between Innovation & Entrepreneurship, Qualities of an Entrepreneur. Dr. Shankar Laware(Principal), Dr. Dnyandev Zine (Vice-Principal) and Dr. Avinash Salve guided the students.

Dr. S. B. Choudhare Introduced the session with a warm welcome to all the attendees and also introduced the guest speaker. The session was taken over by the guest speaker Dr. Liyakat Sayyad. The entire session was extremely interactive session. He initially started off by defining the words entrepreneurship and gave a clear idea of the same. Mr. Liyakat boosted the confidence of all the attendees with his interactive presentation and encouraged them all to believe in themselves. The workshop ended with a question and answer session. Total 54 participants participated in this workshop.