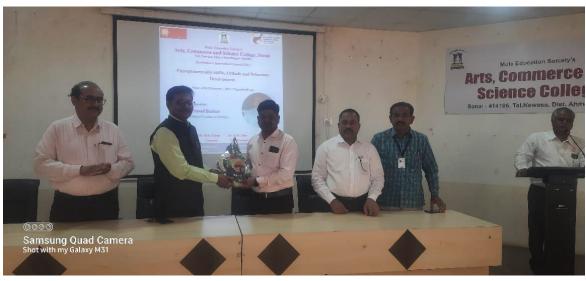

#### Flyer of the workshop

Mula Education Society's

Arts, Commerce and Science College, Sonai Tal. Newasa, Dist. Ahmednagar- 414105

One Day Workshop On

"Entrepreneurship and Innovation as Career Opportunities"

under the

**Institution's Innovation Council (IIC)** 

Date: 25th October, 2023 Time:10.00 am

**Speakers** 

Dr. Liyakat Sayyad
Director,
Rescuer Solution PVT Limited., Pune
Innovation Ambassodor, ACS College, Sonai

Dr. S. B. Choudhare Convener & Coordinator Dr. D. E. Zine Vice-Principal Dr. S. L. Laware Principal

www.acssonaicollege.com

f ACS College Sonai

O Sonai college