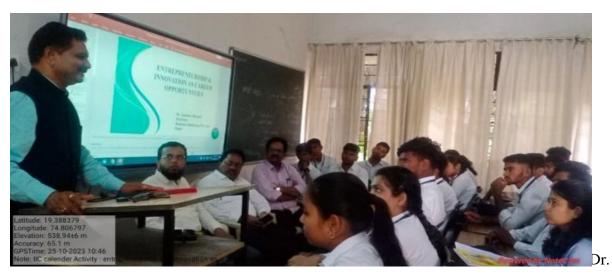

#### **Highlights of the Event:**

Institution innovation council of Arts, Commerce & Science College, Sonai organized a one day workshop on October 25, 2023, titled "Entrepreneurship, Innovation and Career Opportunities". Expert speaker Dr. Liyakat Sayyad, Co-Founder & Director, Rescuer Solutions Pvt. Ltd. Pune has elucidated on how to be an entrepreneur focusing on core areas of the Business building like the relationship between Innovation & Entrepreneurship, Qualities of an Entrepreneur. Dr. Shankar Laware(Principal), Dr. Dnyandev Zine (Vice-Principal) and Dr. Avinash Salve guided the students.

Dr. S. B. Choudhare Introduced the session with a warm welcome to all the attendees and also introduced the guest speaker. The session was taken over by the guest speaker Dr. Liyakat Sayyad. The entire session was extremely interactive session. He initially started off by defining the words entrepreneurship and gave a clear idea of the same. Mr. Liyakat boosted the confidence of all the attendees with his interactive presentation and encouraged them all to believe in themselves. The workshop ended with a question and answer session. Total 54 participants participated in this workshop.