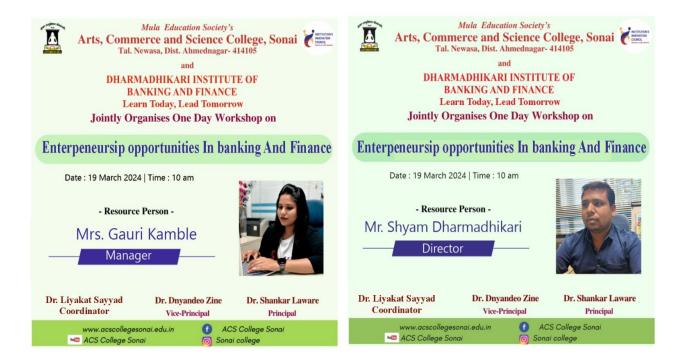

#### Mula Education Society's Arts, Commerce and Science College, Sonai Tal. Newasa, Dist. Ahmednagar 414105

#### **Institution's Innovation Council**

Title of the event: Workshop on 'Entrepreneurship Skills, Attitude and Behaviour Development'

Objective of the event: To introduce the Skills, Attitude and Behaviour Development' of

Entrepreneurship

To motivate faculties and students to innovate and to start small

business

**Speakers Details**: Shri. Prasad Bankar

Director,

Nirbhaya Foundation,

Brahmni, Tal- Rahuri, Dist-Ahmednagar

Maharashtra