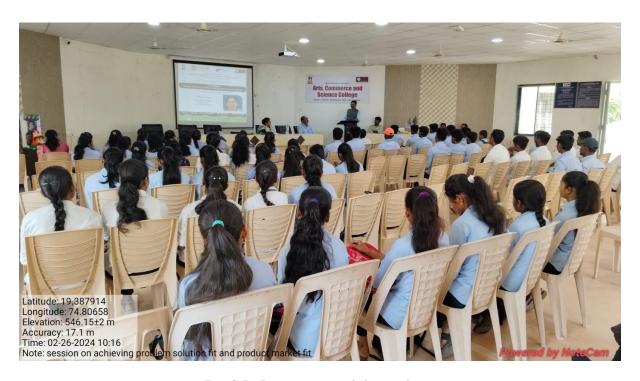

|                      |              |               |              |             |                |    |
|          |         |           | Fit and             |                      |              |               |              |             |                |    |
|          |         |           | Product -           |                      |              |               |              |             |                |    |
|          |         |           | Market              |                      |              |               |              |             |                |    |
|          |         |           | Fit'                |                      |              |               |              |             |                |    |

### Photographs of the Session



Dr. S.L. Laware graced the students





Dr. Anjali Vaidya guided to all participants



Mrs. Dhokane K.B.



#### Flyer of the Session











Mula Education Society's

Arts, Commerce & Science College, Sonai Tal. Newasa, Dist. Ahmednagar 414105.

Institution's Innovation Council (IIC) organises

Session on Achieving Problem -Solution Fit and Product **Market Fit** 

**Resource Person** Dr. Anjali Vaidya Associate Professor, IMS College, Ahmednagar



Date: 26th February 2024 Time :8.50 am **Venue: Seminar Hall** 

Mrs. K. B. Dhokane Dr. S.B. Choudhare Coordinator. Convener

Dr. D.E. Zine Vice-Principal

Dr.S.L. Laware Principal

https://acscollegesonai.edu.in/

ACS College Sonai ACS College Sonai ACS College Sonai

Arts, Commerce & Science College, Sonai Tal.Newasa, Dist.Ahmednagar