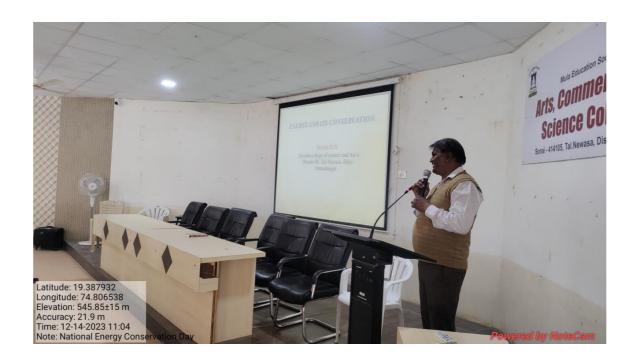

#### **Photographs of Event -**

Felicitation of the Guest on 14/12/2023

Dr. Sadekar H.K. is guiding to students and staff on 14/12/2023

Department of Physics and IIC

Dr. Aral R.N. is guiding to students and staff on 14/12/2023