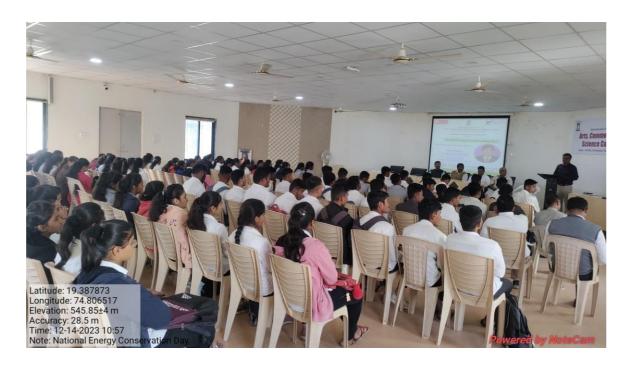

#### **Photographs of Event -**

Felicitation of the Guest on 14/12/2023

Dr. Sadekar H.K. is guiding to students and staff on 14/12/2023

Department of Physics and IIC

Dr. Aral R.N. is guiding to students and staff on 14/12/2023

Department of Physics and IIC

Principal Dr. Shankar Laware Guiding to students and staff on 14/12/2022

PRINCIPAL

Mula Education Society's

Arts, Commerce & Science College,
Sonai, Tal.Newasa.Dist A'Nagar-414105