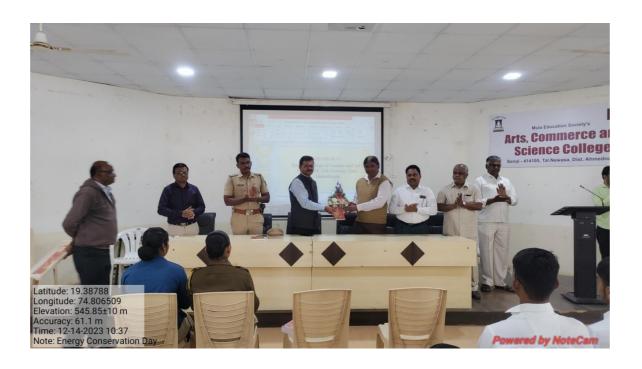

#### **Photographs of Event -**

Felicitation of the Guest on 14/12/2023

Dr. Sadekar H.K. is guiding to students and staff on 14/12/2023

Department of Physics and IIC

Dr. Aral R.N. is guiding to students and staff on 14/12/2023