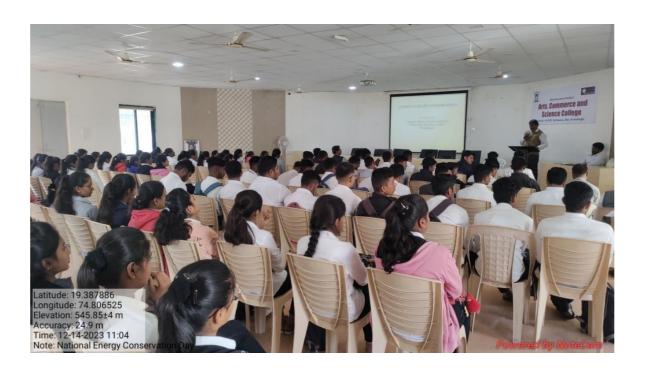

#### **Photographs of Event -**

Felicitation of the Guest on 14/12/2023

Dr. Sadekar H.K. is guiding to students and staff on 14/12/2023

Department of Physics and IIC

Dr. Aral R.N. is guiding to students and staff on 14/12/2023