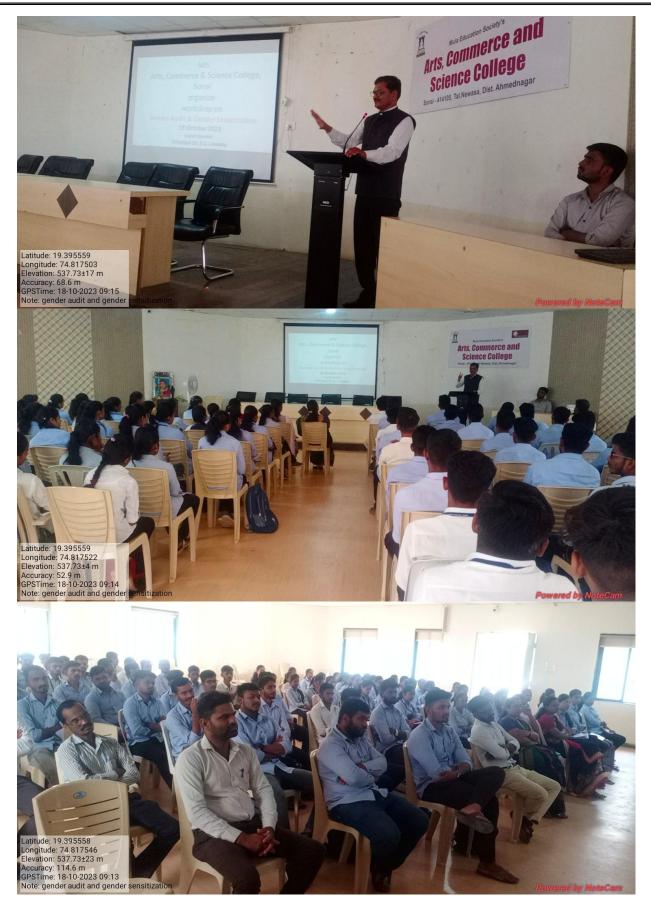

#### Awareness Workshop on 'Gender Audit & Gender Sensitization'

A one-day awareness workshop on 'Gender Audit and Gender Sensitization' was organized by the Committee against Sexual Harassment of the College on 18 October 2023. The main objective of this workshop is to create awareness in society through the students about the terms gender equity and gender equality along with the gender disparity in society. Also, this workshop was helpful in assessing and checking the institutionalization of gender equality and its implementation in the organization, the organization's policies, across departments, administrative-academic bodies, and students.

Principal Dr. Laware emphasized that the Gender Development Index is important in considering the role of women and other genders in the decision-making process, like the Human Development Index. He pointed out that the third gender is maintaining its position and self-respect along with the existing genders in the society and the society is changing its attitude. While explaining the background of the Gender audit and Gender Sensitization, Dr. Choudhare explained the government Guidelines.

The program was coordinated by Dr. Shweta Choudhare, Convener of Committee against Sexual Harassment. The chief guest for the event was Principal of the College Dr. Laware & Dr. Santosh Admane, Mr. Danajay Padar, Mrs. Kaveri Dhokane, Mr. Vishal Pawar were present.

#### Table: B

| Sr.<br>No | Date     | Time /<br>Duration     | Name Of Activity                                                        | Name Of<br>Coordinator  | Speakers / Experts |             |                           | No. Of student<br>Participants |    |
|-----------|----------|------------------------|-------------------------------------------------------------------------|-------------------------|--------------------|-------------|---------------------------|--------------------------------|----|
|           |          |                        |                                                                         |                         |                    |             |                           | M.                             |    |
|           |          |                        |                                                                         |                         | Name               | Designation | Institute                 |                                | F. |
| 1.        | 18/10/23 | 9.00 AM to<br>11.00 AM | Awareness<br>Workshop on<br>'Gender Audit &<br>Gender<br>Sensitization' | Dr. Shweta<br>Choudhare | Dr. S.L.<br>Laware | Principal   | MES ACS<br>College, Sonai | 55                             | 85 |
| Total     |          |                        |                                                                         |                         |                    |             | 140                       |                                |    |