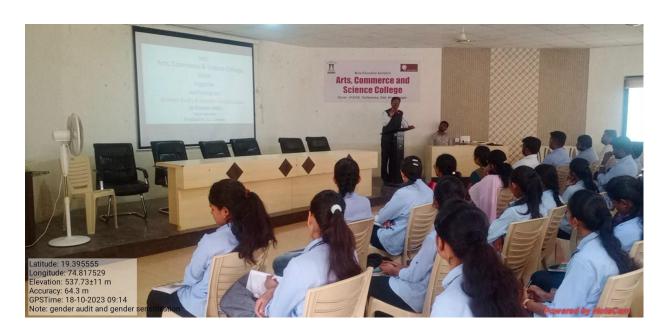

#### Awareness Workshop on 'Gender Audit & Gender Sensitization'

A one-day awareness workshop on 'Gender Audit and Gender Sensitization' was organized by the Committee against Sexual Harassment of the College on 18 October 2023. The main objective of this workshop is to create awareness in society through the students about the terms gender equity and gender equality along with the gender disparity in society. Also, this workshop was helpful in assessing and checking the institutionalization of gender equality and its implementation in the organization, the organization's policies, across departments, administrative-academic bodies, and students.

Principal Dr. Laware emphasized that the Gender Development Index is important in considering the role of women and other genders in the decision-making process, like the Human Development Index. He pointed out that the third gender is maintaining its position and self-respect along with the existing genders in the society and the society is changing its attitude. While explaining the background of the Gender audit and Gender Sensitization, Dr. Choudhare explained the government Guidelines.

The program was coordinated by Dr. Shweta Choudhare, Convener of Committee against Sexual Harassment. The chief guest for the event was Principal of the College Dr. Laware & Dr. Santosh Admane, Mr. Danajay Padar, Mrs. Kaveri Dhokane, Mr. Vishal Pawar were present.