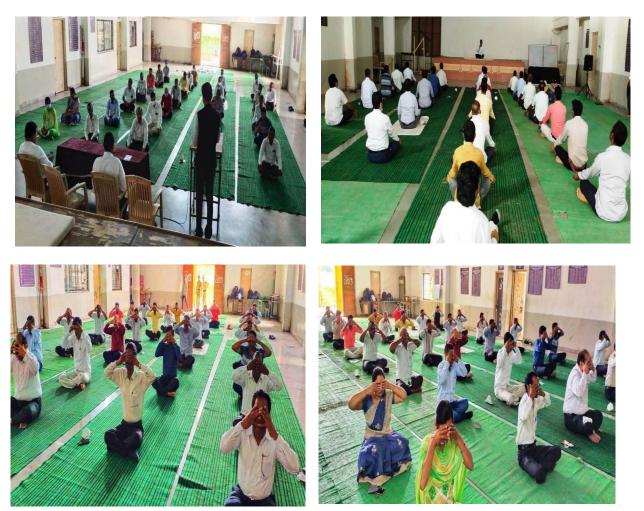

## YOGA TRAINING AND PROTECTION AGAINST COVID-19 - CAMP

Venue: Sonai Date & Time: 9/10/2021, 8:30am.

Yoga Training and protection against COVID-19 - Camp was organized in Collaboration with Panchayat Samiti Newasa by MES's Arts, Commerce and Science College, Sonai on 09/10/2021. The Camp was organized by the College, Dept.of Physical Education & Sports. This program was organized with observing all the rules and regulation of social distancing, on the back drop of Panchayat Samiti Newasa, guided the Participants by making demonstration and exercise of Yoga. He also checked the Pulses of the participants, Prin. Dr. Shankar Laware ,Vice- Principal Dr. Dnyandeo Zine, Teachers & Supporting Staff total 41 employees participated in the event. Physical Director Dr. Ravindra Khandare and Shri. Dipak Sonawane took special efforts for arranging this programme.