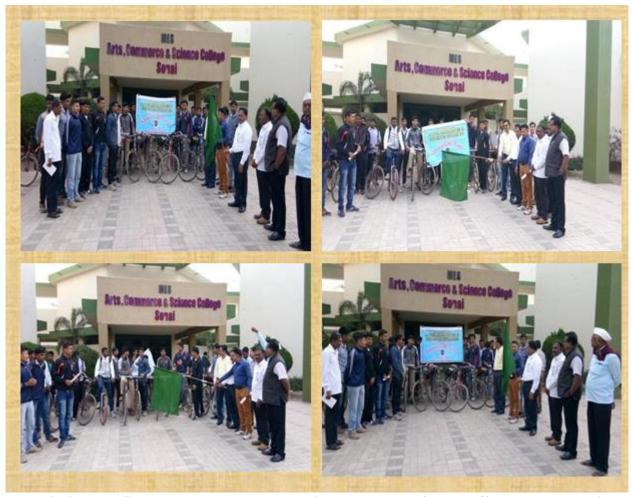

## NCC UNIT "NCC CYCLE RALLY"

Venue: Sonai to Shirdi

Date:04-05/12/2017

On the pretext that air breathing is the major problem of metropolitan cities, like New Delhi, where berating poisonous air is causing death, 17 Mah. Bn., Ahmednagar and MES's Arts, Commerce and Science College, Sonai NCC Unit jointly organized Cycle Rally from Sonai to Shirdi and return. One of the objectives was also to disseminate the message of saving fuel.

In this rally, 30 NCC Cadets participated. Principal Dr. Shankar Laware flagged off the rally by waving the green flag and expressed best wishes to the participants. NCC CTO Dr. Ravindra Khandare organized the rally.

Principal Dr. Shankar Laware and Dr. Ravindra Khandare flagged off the rally by waving the green flag

Date:04-05/12/2017