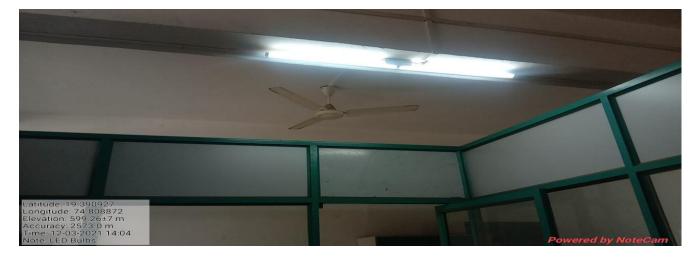

## **Criterion VII – Institutional Values and Best Practices**

## Key Indicator - 7.1 Institutional Values and Social Responsibilities

7.1.2 The Institution has facilities for alternate sources of energy and energy conservation measures

- 1. Solar energy
- 2. Biogas plant
- 3. Wheeling to the Grid
- 4. Sensor-based energy conservation
- 5. Use of LED bulbs/ power efficient equipment

Geo tagged photographs with captions and date:



Solar Panels – *VidnyanBhawan* Building



Solar Panels - Ladies Hostel



## Solar Water Heater - Ladies Hostel



Wheeling to the Grid



Sensor-based energy conservation



## Sensor-based energy conservation



LED Lights – Chemistry Lab



LED Lights