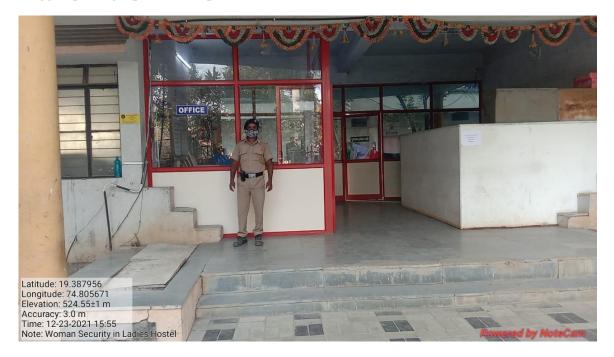

## Key Indicator - 7.1 Institutional Values and Social Responsibilities

Specific facilities provided for women in terms of: a. Safety and security

Geo tagged photographs with captions and date:

Women's Facilities: Security in Ladies Hostel