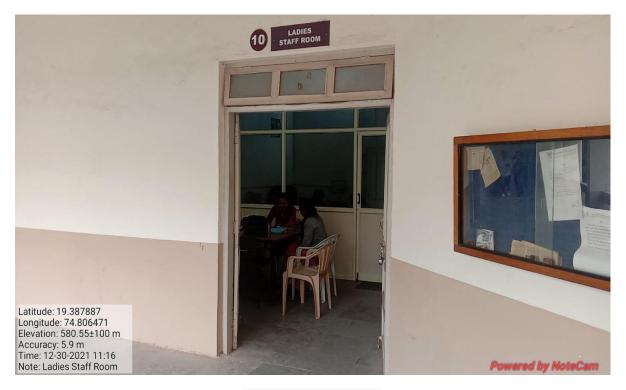

#### b. CommonRooms

**Girls Common Room** 

**Ladies Staff Room** 

c. Any other relevant information

Women's Facilities: Rules in Ladies Hostel