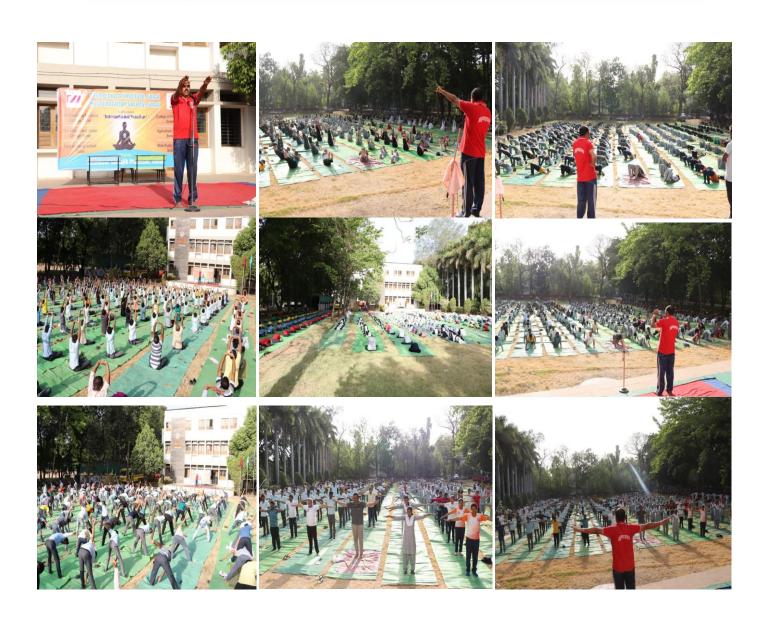

## 5<sup>th</sup> International Day of Yoga Celebration in Sonai College

**Place: College Premises** 

Date & Time:21/06/2019, 6.30am

On the occasion of Yoga Day on 21<sup>st</sup> June 2019 Yog Day has been celebrated in Mula Education Society's Arts, Commerce and Science College, Sonai. It is celebrated in 195 countries across the world. Considering the value of Yog *Sadhana* Prime Minister Shri. Narendra Modi established separate Ayush Mantralaya and Convenced the importance of Yog *Sadhana* to the world through scientific attitude. This yog day was meant for Heart. The programmes are being arranged in accordance with it across the world.

As a part of the movement Yog Day was celebrated in Mula Education Society's Arts, Commerce and Science College, Sonai through N.S.S., N.C.C., Sports Persons, Teaching Faculties and Supporting Staff. It was arranged at 6.30am.

College of Agriculture, College of Pharmacy, Shanishwar Junior College, Mula Public School, Yash Academy also participated in the activity. Joint Secretary Dr. Vinayak Deshmukh. Total No. of 2048 participants including teaching & non-teaching staff with students availed the benefits of Yoga. Prof. Tuwar Patil, Yoga Teacher and Dr. Santosh Gursal guided the participants by giving demonstration of *Yogasan* and *Pranayam*. Dr. R.B. Khandare, Physical Director made efforts for the smooth organization of the programme.