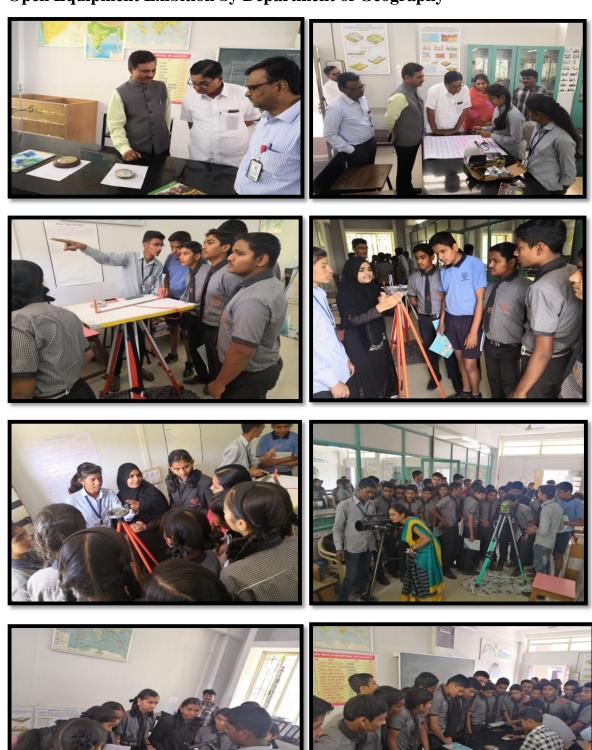

#### Student's participation in exhibition activities

S.Y.B.A./B.Sc. and T.Y.B.A. students participated in Dept. of Geography organized the instruments exhibition and explained to other student

With the view of to improvement the scientific awareness in the rural students, department of Geography conducted Exhibition of Scientific instruments on 21<sup>th</sup> Feb. at department of Geography with the theme "SCIENCE FOR PEOPLE AND PEOPLE FOR SCIENCE".

During the science exhibition Department students gives the information about new instruments purchased under DBT Star College Scheme to the students of deferent Departments of the college and also students Mula Public school, and the teaching faculty also benefited by it.

Following instruments were put in the exhibition.

- 1. Plane Table surveying Instrument.
- 2. Prismatic Compass survey Instrument.

- 3. Dumpy Level
- 4. Theodolite instrument
- 5. Telescope
- 6. Weather instrument as- Thermometer. Barometer, Hygrometer, Wind vane, Cup Anemometer etc.
- 7. Maps and Chart-Toposheet series, Weather Chart, Regional world Map and Indian Maps
- 8. Landform models etc.

OUTCOME: due to this exhibition, school and College level student understand the basic uses of Deferent scientific instruments.