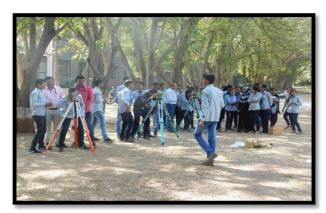

- 1. Basic concepts of GIS.
- 2. Application of GIS
- 3. Maps and Maps Scale
- 4. Introduction to surveying
- 5. Plane table survey (Theory and Practical)
- 6. Prismatic Compass Survey (Theory and Practical)

- 7. Dumpy level Survey (Theory and Practical)
- 8. GIS and Georeferancing
- 9. GIS and Projections
- 10. Surveying with GPS (Theory and Practical)
- 11. Global Mapper Software

## 2. Learning Outcome of surveying:

On completion of the Practical, the students will be able to:

- 1. Use conventional surveying tools such as chain/tape, compass, plane table, level in the field of Geographical applications such as measuring area plotting and soil profiling
- 2. Apply the procedures involved in field work and to work as a surveying team
- 3. Plan a survey appropriately with the skill to understand the surroundings
- 4. Take accurate measurements, field booking, plotting and adjustment of errors can be understood
- 5. Plot traverses / sides of building and determine the location of points present on field on a piece of paper.
- **3. GIS and Georeferancing:** by studying this skill it is following outcomes