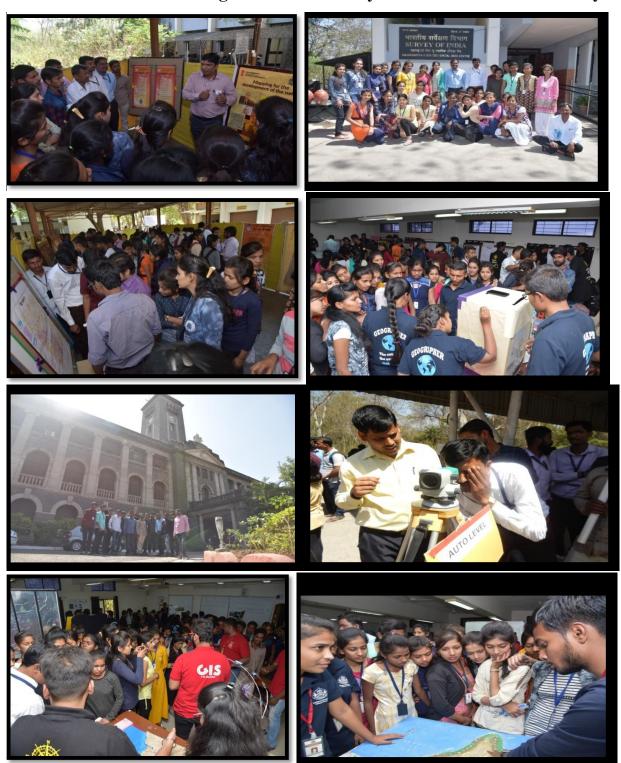

#### 6) Tour/Visit to industry/institution/research center:

One day field visit to Survey of India, Pune, Shimla Office' Pune, Department of Geography Savitribai Phule Pune University, Department of Geology, IUCAA, Pune. The total 42 Students and 05 faculty members were participated in this visit.

There is great importance for the educational tour in the Geography discipline. In every academic year the department organise educational tours. In this academic year our department organised the educational tour on the occasion on "National Science Day" on 28<sup>th</sup> February at Pune. We are going to summit the following brief report as follows.

- 1) This was a one day tour, which was organised under "DBT Star College Scheme", in which S.Y.B.A/B.Sc. and T.Y.B.A student was participated.
- 2) There were five faculty members' involved three gents & two ladies. In which three were from Geography department and rest of two were from department of Chemistry and Beauty Culture.
- 3) We arrived our journey at 5.00 am in the early morning.
- 4) Route of this trip was Sonai Ahmednagar Pune which was about 200 Km.
- 5) At first we reach to Survey of India's regional centre in Pune. This research institute known for advanced cartography, map making and surveying. We also observed the old & advanced surveying instruments. Besides, there was also an excellent exhibition on history and advancement of SOI.

In the campus of SOI we had our mid-day meal.

6) Our next study center was Indian Meteorological Department which is popularly known as the 'Shimla Office'. There was also a nice science exhibition. The officer and scientist had given good information on various weather instruments and weather charts. In addition to that we also interact and

discuss the concepts of El-Nino and La-nina ocean currents and their effect on Indian Monsoon. We also observed the old weather instruments & understood computer based weather map analysis and weather map report.

- 7) Geography Department of Savitribai Phule Pune University is one of the pioneer departments in India. This department was established in 1950. Our students have seen the exhibition organised by. Dr. Jaybhaye HOD, Dr. Sudhakar Pardeshi, Dr. Veena Joshi, Dr. A.M. Kandekar and Dr. Amit Dhorde guided our student. Our students made a resolution to take an admission to this department for post graduation. Near to department of geography, there is Geology dept. There was also a science day exhibition. We observed the rock museum. This Museum is one of the best museums in India for different minerals and rocks.
- 8) IUCAA, Pune is one of the advanced research center of the central Government of India, which is established for Astronomy and Astrophysics. There was a statue of ancient Indian and western personalities likes Aryabhatta, Bhashkaracharya, Sir Issac Newton and Einstein .There was also a great exhibition. In the Chandrashekar Auditorium we attended experts lecture also.

At also visited Shaniwarwada and seen its architecture at evening. The Peshwas of this *wada* ruled the whole India in the period of 1750. It is great historical glory of Medival Indian history.

9) We came back to Sonai at night 11.00 pm.