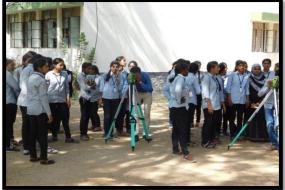

#### 4. Dumpy Level and Surveying (Theory and Practical):

- **1.** Dumpy level is easy to use.
- 2. Adjustments can be made as per the requirement on any type of ground.
- 3. Level readings are very accurate in case of dumpy level.
- 4. Optical power is high for dumpy level.
- 5. Price of dumpy level is cheap when compared to other instruments.

#### **5. Surveying with GPS (Theory and Practical)**

- 1. GPS is a highly accurate navigation system using signals from satellites to determine a location on the Earth's surface, irrespective of weather conditions.
- 2. It is dependent on GPS satellites high above the Earth which transmit signals containing the time and location of the satellite. Any ground-based receiver which receives signals from four or more GPS satellites can use navigation equations to calculate its location on the Earth's surface.
- 3. Constant signaling can then update speed and direction information for moving receivers.
- 4. GPS was originally developed for military use but since the 1990s has been open for civilian use and is now used in such common applications as mobile phones, car navigation systems, and of course surveying and mapping.