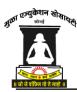

#### 7. CAS Selection

Teacher- Dr. Nivrutti Vinayak Misal Savitribai phule pune University, Pune