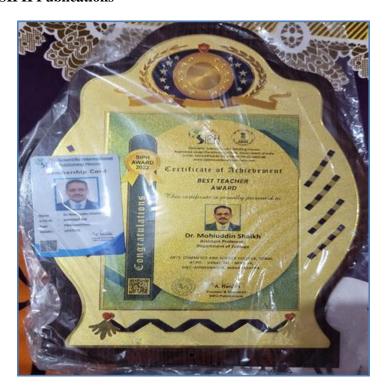

#### 6. Best TeacherAward2022

Teacher- Dr. Mohiuddin Shaikh

### **SIPH Publications**