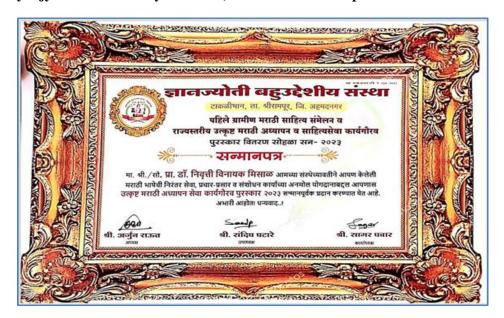

Scanned with OKEN Scanner

State Level award 2022-23
 Teacher- Dr. Nivrutti Vinayak Misal
 Dnyanjyoti Bahuuddeshiya Sanstha, Taklibhan Shrirampur