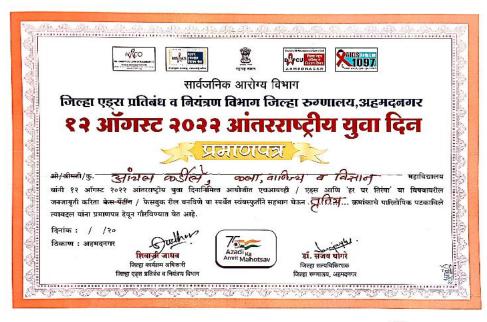

Scanned with AnyScanner

3. Participated- Har Ghar Tiranga Student- Miss. Anchal Kardile District Program Ofiicer, District AIDS Prevention and Controller Department

Scanned with OKEN Scanner