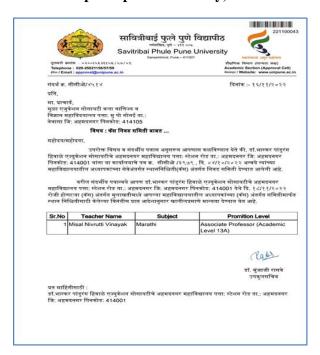

#### 8. CAS Selection

Teacher- Dr. Sonawane Jagdish chhaburao Savitribai phule pune University, Pune