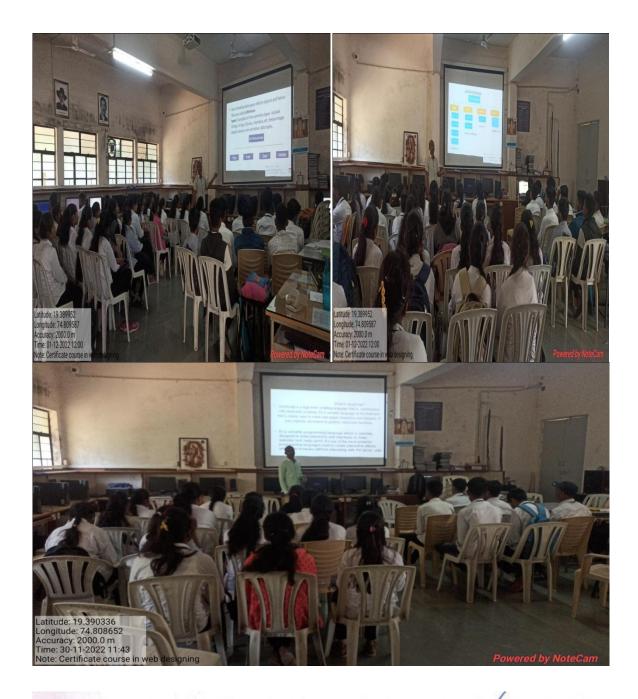

## **Photographs:**

## Mr. M.R. Bahirat Delivering Lecture

Mr. M.R. Bahirat

Coordinator .

Dr. Shan re p anciety's Mula Ed Arts, Commerce & Science College, Sonal Tal.Newasa, Dist.Ahmednagar