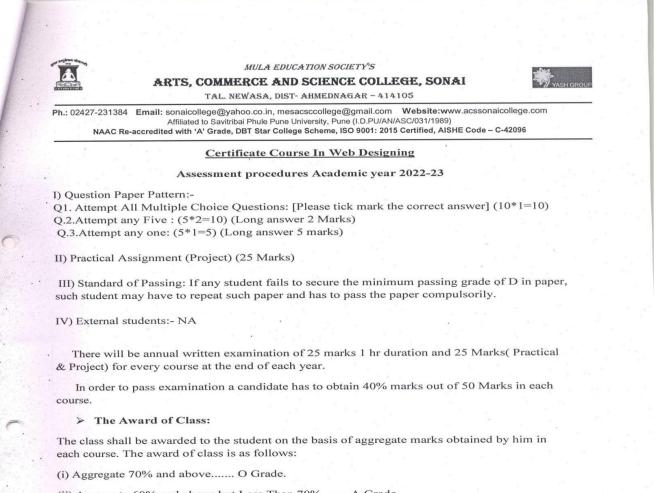

#### 4. Assessment Procedure:-

(ii) Aggregate 60% and above but Less Than 70% ...... A Grade

(iii) Aggregate 55% and more but Less Than 60% ....... B+ Grade

(iv)Aggregate 50% and more but Less Than 55%......B Grade.

· (v) Aggregate 40% and more but Less Than 50%...... C Grade.

(vi) Below 40% ...... D Grade.

- Theory Examination will be of 25 marks. Practical Examination will be of 25 marks.

| Sr.<br>No. | Day & Date          | Time                       | Subject                           | Class                                           |
|------------|---------------------|----------------------------|-----------------------------------|-------------------------------------------------|
| 1          | Thursday 22/11/2022 | 11.00 am<br>to<br>12.00 am | Certification In Web<br>Designing | F.Y.B.A.A(CA)<br>S.Y.B.A.A(CA)<br>T.Y.B.A.A(CA) |