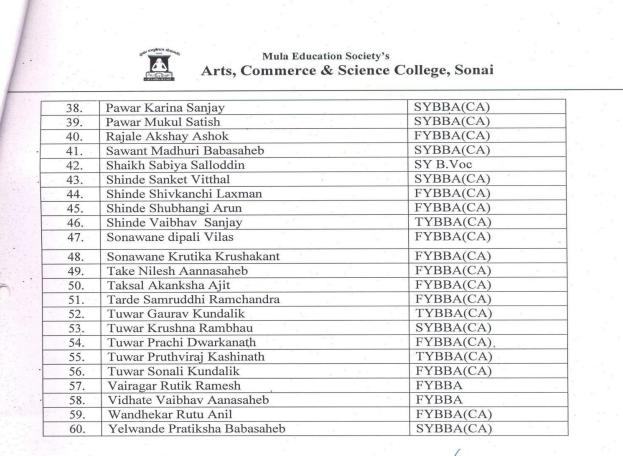

#### **Enrollment:**

For the academic year 2022-23 for certificate course 60 students from F.Y/S.Y./T.Y.BA/B.com/ B.Sc./BBA/ BBA(CA) was admitted as follows-

| Sr.<br>No. | Name of Students             | Class                  |
|------------|------------------------------|------------------------|
| 1.         | Asane Vaijayanti Rajendra    | SYBBA(CA)              |
| 2.         | Barhate Dipali Sandip        | FYBBA(CA)              |
| 3.         | Bhakare Komal Sharad         | SYBBA(CA)              |
| 4.         | Bhingarde Suhani Dharmendra  | FYBBA(CA)              |
| 5.         | Bhusare Pranita Babasaheb    | FYBBA(CA)              |
| 6.         | Borde Aditya Pandurang       | FYBBA(CA)              |
| 7.         | Borude Dhiraj Chandrashekhar | SYBBA(CA)              |
| 8.         | Borude Mahesh Dhananjay      | SYBBA(CA)              |
| 9.         | Chaudhari Pratamesh Ashok    | TYBBA(CA)              |
| 10.        | Deshmukh Mayur Chandrakant   |                        |
| 11.        | Devtarse dipali Vilas        | FYBBA(CA)<br>FYBBA(CA) |
| 12.        | Devtarse Rushali Babasaheb   | FIBBA(CA)<br>FYBBA(CA) |
| 13.        | Dhere Arati Badrinath        | FYBBA(CA)              |
| 14.        | Dhokane Pratik Bapusaheb     | TYBBA(CA)              |
| 15.        | Gaikwad Mahesh Nanasaheb     | SYBBA(CA)              |
| 16.        | Gaikwad Mayur Laxman         | SYBBA(CA)              |
| 17.        | Gaikwad Sakshi Aabasaheb     | FYBBA(CA)              |
| 18.        | Ghodechor Puja Abasaheb      | SYBBA(CA)              |
| 19.        | Hapse Aarti Popat            | FYBBA(CA)              |
| 20.        | Hapse Gauri Bharat           | FYBBA(CA)              |
| 21.        | Hulule Vaishanvi Dnyandev    | TYBBA(CA)              |
| 22.        | Ighe Nikita Narayan          | TYBBA(CA)              |
| 23.        | Jadhav Prasad Vitthal        | TYBBA(CA)              |
| 24.        | Jadhav Vaisgnavi Dattatray   | FYBBA(CA)              |
| 25.        | Kanade Karan Bhausaheb       | FYBBA(CA)              |
| 26.        | Kasabe Chhaya Ravindra       | FYBBA(CA)              |
| 27.        | Khandagale Mrunal Sanjay     | SYBBA(CA)              |
| 28.        | Kokate Priyanka Navnath      | FYBBA(CA)              |
| 29.        | Mandavkar Mayuri Santosh     | FYBBA(CA)              |
| 30.        | Markad Rani Shripati         | FYBBA(CA)              |
| 31.        | Mhase Vedika Santosh         | SYBBA(CA)              |
| 32.        | Mhaske Sakshi Bhaurao        | SYBBA(CA)              |
| 33.        | Misal Rutuja Abasaheb        | SYBBA(CA)              |
| 34.        | More Sandhya Sandip          | FYBBA(CA)              |
| 35.        | Mungase Vaishnavi Bandu      | SYBBA(CA)              |
| 36.        | Nimbalkar Nikita Santosh     | FYBBA(CA)              |
| 37.        | Palekar Gauri Babasaheb      | FYBBA(CA)              |