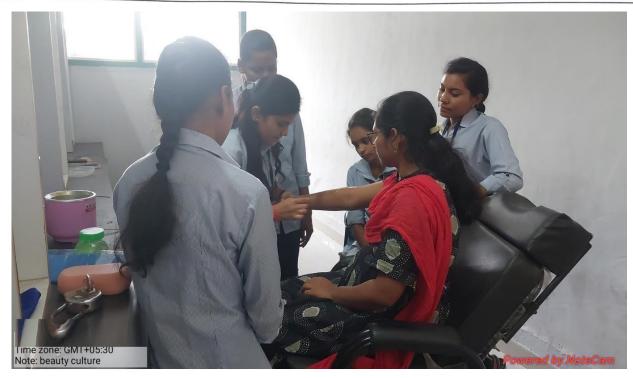

Lecture delivery by Miss. P.S. Kank on lip shapes & eyebrow shapes etc.

-

Mula Education Society's Arts, Commerce & Science College, Sonai.

Practical session Girls students practice waxing.

Practical session conducted by S.A. Deshmukh & Miss. P.S. Kank.