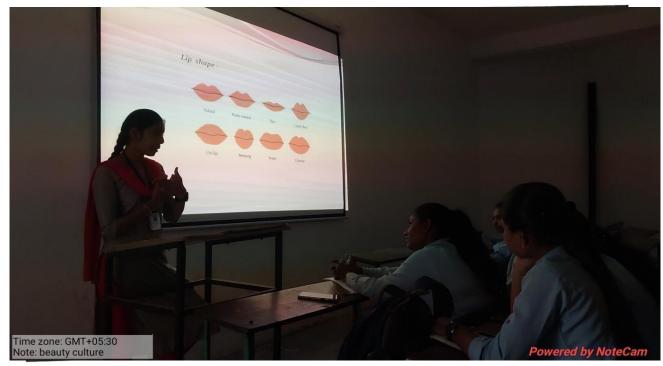

Lecture delivery by Miss. P.S. Kank on lip shapes & eyebrow shapes etc.

-

Mula Education Society's Arts, Commerce & Science College, Sonai.

Practical session Girls students practice waxing.

Practical session conducted by S.A. Deshmukh & Miss. P.S. Kank.