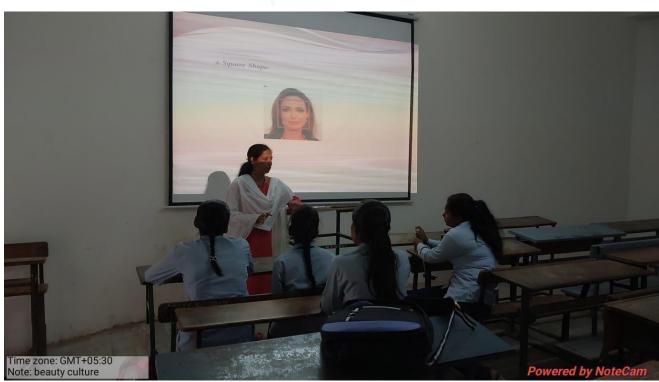

### 'Certificate Course in Beauty Culture '

With the objective of personality development, Savitribai Phule Pune University, Pune approved Certificate Course in Beauty Culture. The course was organized in the college for the academic year 2022-23. It was conducted during the period from 24/04/2023 to 8/05/2023. Total 60 Girl Students Enrollment this course.45 student successfully complete this course. Smt. S.A Deshmukh and Miss. P.S. Kank guided the students for basically classified items like hair cutting, facial treatment of pimples, bleach, pedicure etc.

SIC Totos. S.A. Deshmulch

PRINCIPAL Mula Education Society's Arts,Commerce & Science College,Sonal Tal.Newasa,Dist.Ahmednagar

Lecture delivery by Smt. S.A. Deshmukh on Anatomy, Cosmetology Skin Structure & Functions.

Lecture delivery by Miss. P.S. Kank on lip shapes & eyebrow shapes etc.

-

Mula Education Society's Arts, Commerce & Science College, Sonai.

Practical session Girls students practice waxing.

Practical session conducted by S.A. Deshmukh & Miss. P.S. Kank.