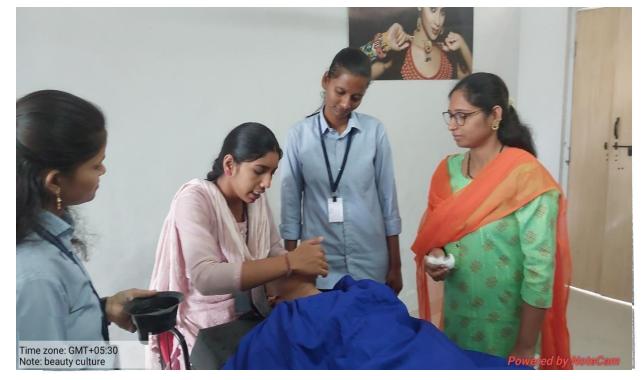

Lecture delivery by Miss. P.S. Kank on lip shapes & eyebrow shapes etc.

-

Mula Education Society's Arts, Commerce & Science College, Sonai.

Practical session Girls students practice waxing.

Practical session conducted by S.A. Deshmukh & Miss. P.S. Kank.