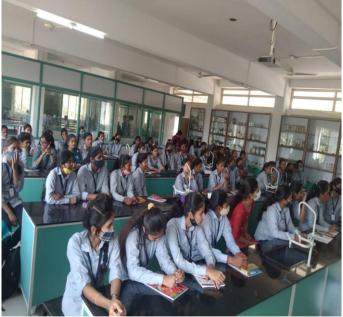

#### 6. PHOTOGRAPS

Students Participation Theory Examination

Dr. Darandale V.E. Coordinator

PRINCIPAL Mula Education Society's Arts,Commerce & Science College,Sonai Tal.Newasa,Dist.Ahmednagar