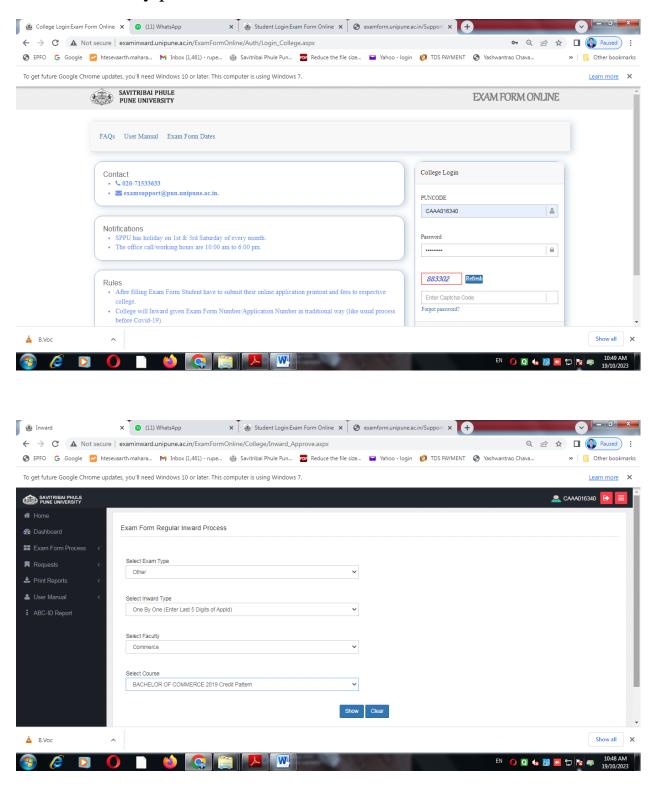

# Index

| Sr.No. | Document Name                        | Page No. |
|--------|--------------------------------------|----------|
| 1      | Institutional expenditure statements | 3 to 17  |
|        | for the heads of e- governance       |          |
|        | implementation reflected in the      |          |
|        | audited statement.                   |          |
| 2      | ERP Document                         | 18 to 27 |
| 3      | Screen shots of user interfaces of   | 28 to 39 |
|        | each module reflecting the name of   |          |
|        | the HEI.                             |          |
| 4      | Annual e-governance report           | 40 to 40 |
|        | approved by Governing Council.       |          |
| 5      | Policy document on e- governance.    | 41 to 45 |