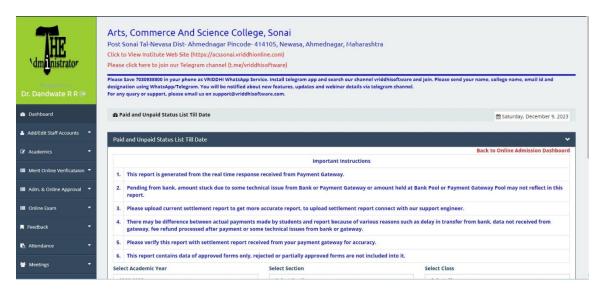

# 6.2.3. Implementation of e-governance in areas of operation

- 1. Administration
- 2. Finance and Accounts
- 3. Student Admission and Support
- 4. Examination

Answer: All of above