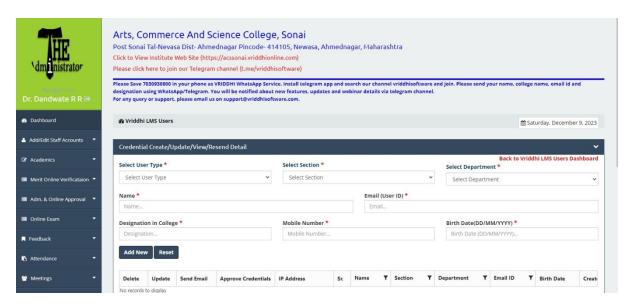

| OTAI    | /  | 2000.00 |

i.Goods Once Sold Will not Taken Back

2.Our responsibility ceases the moment goods leaves our premises

3. Warranty Terms : Vendors Specific

4. Plastic Parts do not Carry any kind of Warranty.

5. Subjected to NEWASA Jurisdiction

FOR SPECTRUM SALES AND SERVICES

**Authorised Signature** 

[E & OE]











Screenshots of user interface of each module reflecting the name of the HEI

## College is using

- 1. Vriddhi Software for Administration, Student admission and support and Examination.
- 2. Spectrum System software for Finance and Accounts.

Screenshots of user interface through Vriddhi and Spectrum System are attached herewith.

## 1. Administration -Use of Vriddhi Software Screenshots.

• Individual staff can create account on the vriddhi software.



• Staff can give the details about his/her personal information, current profession, privious profession, educational qualification, etc on vridhhi software.



• Head of department can give the details about his/her daily lectures, alloted subjects, alloted practical batches, etc.



• Staff can upload individual class wise, batch wise time tables on vridhhi software.



• Staff can daily view or upload the subject wise, batch wise student attendance



• Staff can upload educational you tube videos related to theory and practical syllabus for each individual class on vridhhi software.



### 2. Finance and Accounts-Use of Spectrum Software screenshots

• Payment voucher of sr. college account for financial year 2022-23



Payment voucher of BBA account for financial year 2022-23



• P