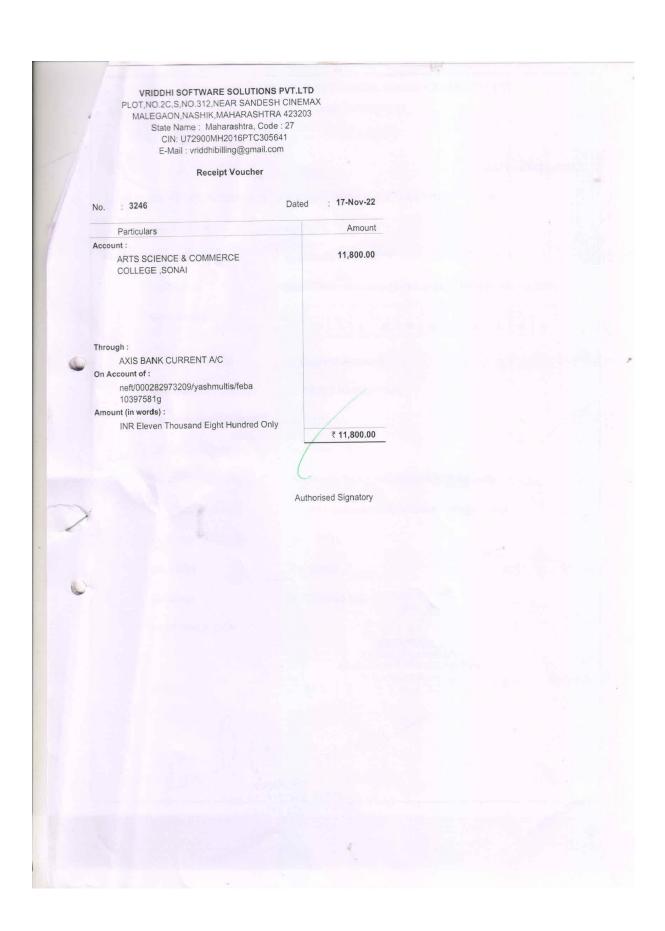

| 100000.00 |        | DEFICIT       |        | 173360.91 |  |
|              |                 |        |           |        |               |        |           |  |
|              |                 |        |           |        |               |        |           |  |
|              | TOTAL           |        | 189681.91 |        | TOTAL         |        |           |  |
|              |                 |        |           |        | TOTAL         |        | 189681.91 |  |

AS PER OUR REPORT OF EVEN DATE

FOR S.M.SHERKAR & CO. CHARTERED ACCOUNTANTS

S.M.SHERKAR, M.NO. 34617 Firm Registration No.114098W

DATED : 26/05/2023

PLACE : AURANGABAD

## **ERP Documents**

College is using Vriddhi Software and Spectrum System as an ERP. The year 2022-23 purchase bills attached herewith





# YASH MULTISTATE RURAL CO-OP CREDIT SO.LTD Sonai BRANCH

|   |                     | Sonai BRANCH                                                  |                    |
|---|---------------------|---------------------------------------------------------------|--------------------|
|   |                     | RTGS & NEFT                                                   |                    |
|   |                     |                                                               | DATE:-17/11/2022   |
|   | NAME OF BENIFICIARY | :- VRIDDHI SOFTWARE SOLUTION PVT                              | LTD                |
|   | BANK NAME           | -Axis Bank                                                    |                    |
|   | BRANCH NAME         | :- Axis Bank Malegaon