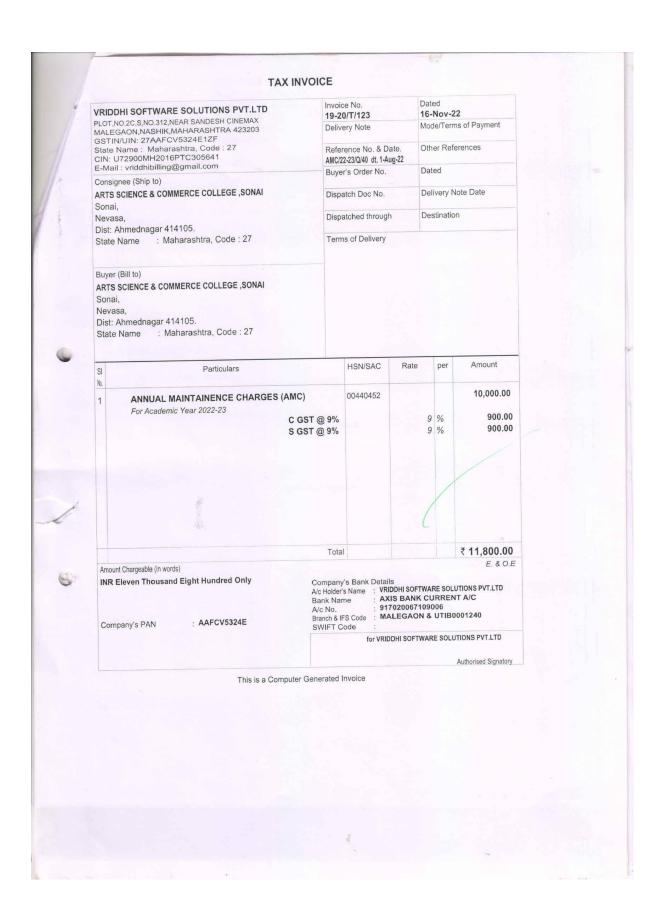

| 100000.00 |        | DEFICIT       |        | 173360.91 |  |
|              |                 |        |           |        |               |        |           |  |
|              |                 |        |           |        |               |        |           |  |
|              | TOTAL           |        | 189681.91 |        | TOTAL         |        |           |  |
|              |                 |        |           |        | TOTAL         |        | 189681.91 |  |

AS PER OUR REPORT OF EVEN DATE

FOR S.M.SHERKAR & CO. CHARTERED ACCOUNTANTS

S.M.SHERKAR, M.NO. 34617 Firm Registration No.114098W

DATED : 26/05/2023

PLACE : AURANGABAD

## **ERP Documents**

College is using Vriddhi Software and Spectrum System as an ERP. The year 2022-23 purchase bills attached herewith





# YASH MULTISTATE RURAL CO-OP CREDIT SO.LTD Sonai BRANCH

|   |                     | Sonai BRANCH                                                  |                    |
|---|---------------------|---------------------------------------------------------------|--------------------|
|   |                     | RTGS & NEFT                                                   |                    |
|   |                     |                                                               | DATE:-17/11/2022   |
|   | NAME OF BENIFICIARY | :- VRIDDHI SOFTWARE SOLUTION PVT                              | LTD                |
|   | BANK NAME           | -Axis Bank                                                    |                    |
|   | BRANCH NAME         | :- Axis Bank Malegaon