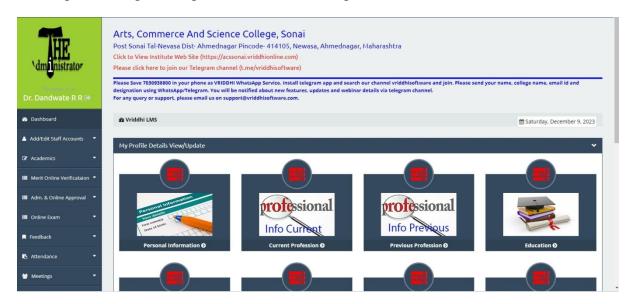

Specific

4. Plastic Parts do not Carry any kind of Warranty.

5. Subjected to NEWASA Jurisdiction

FOR SPECTRUM SALES AND SERVICES

**Authorised Signature** 

[E & OE]











Screenshots of user interface of each module reflecting the name of the HEI

## College is using

- 1. Vriddhi Software for Administration, Student admission and support and Examination.
- 2. Spectrum System software for Finance and Accounts.

Screenshots of user interface through Vriddhi and Spectrum System are attached herewith.

## 1. Administration -Use of Vriddhi Software Screenshots.

• Individual staff can create account on the vriddhi software.



• Staff can give the details about his/her personal information, current profession, privious profession, educational qualification, etc on vridhhi software.



• Head of department can give the details about his/her daily lectures, alloted subjects, alloted practical batches, etc.



• Staff can upload individual class wise, batch wise time tables on vridhhi software.



• Staff can daily view or upload the subject wise, batch wise student attendance



• Staff can upload educational you tube videos related to theory and practical syllabus for each individual class on vridhhi software.



### 2. Finance and Accounts-Use of Spectrum Software screenshots

• Payment voucher of sr. college account for financial year 2022-23



Payment voucher of BBA account for financial year 2022-23



• Payment voucher of UGC account for financial year 2022-23



• Payment voucher of PG account for financial year 2022-23



• Payment voucher of development accoun