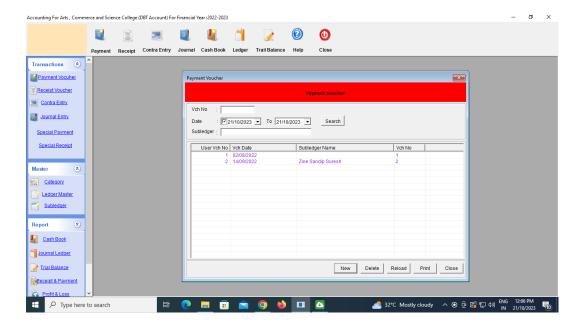

lloted practical batches, etc.



• Staff can upload individual class wise, batch wise time tables on vridhhi software.



• Staff can daily view or upload the subject wise, batch wise student attendance



• Staff can upload educational you tube videos related to theory and practical syllabus for each individual class on vridhhi software.



### 2. Finance and Accounts-Use of Spectrum Software screenshots

• Payment voucher of sr. college account for financial year 2022-23



Payment voucher of BBA account for financial year 2022-23



• Payment voucher of UGC account for financial year 2022-23



• Payment voucher of PG account for financial year 2022-23



• Payment voucher of development account for financial year 2022-23



• Payment voucher of DBT account for financial year 2022-23



# 3. Student Admission and Support- Use of Vriddhi Software Screenshots

• By using the Vridhhi software, staff can approve or view the admission form which filled online by the students.





• By using the Vridhhi software, staff can approve or view the paid or unpaid fee filled online by the students.



### 4. Examination

• Student exam seat number allotment by the Vridhhi software.









• Screenshots of inward the exam form on Savitribai Phule Pune University portal





# Annual e-governance report approved by Governing Council.





Ph.: 02427-299384 Email: sonaicollege@yahoo.co.in, mesacscoollege@gmail.com Website:www.acscoollegesonai.edu.in
Affiliated to SavintraiPhule Pune University, Pune (I.D.P.UAN/ASC/031/1989)
NAAC Re-accredited with 'A' Grade, DBT Star College Scheme,