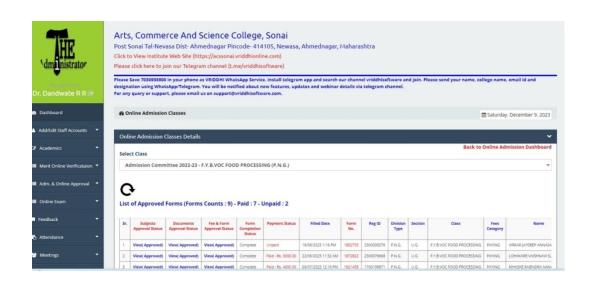

# 6.2.3. Implementation of e-governance in areas of operation

- 1. Administration
- 2. Finance and Accounts
- 3. Student Admission and Support
- 4. Examination

Answer: All of above