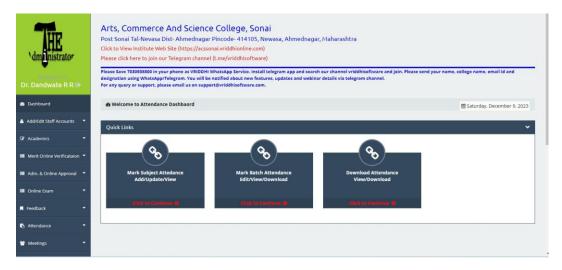

re for Administration, Student admission and support and Examination.
- 2. Spectrum System software for Finance and Accounts.

Screenshots of user interface through Vriddhi and Spectrum System are attached herewith.

## 1. Administration -Use of Vriddhi Software Screenshots.

• Individual staff can create account on the vriddhi software.



• Staff can give the details about his/her personal information, current profession, privious profession, educational qualification, etc on vridhhi software.



• Head of department can give the details about his/her daily lectures, alloted subjects, alloted practical batches, etc.



• Staff can upload individual class wise, batch wise time tables on vridhhi software.



• Staff can daily view or upload the subject wise, batch wise student attendance



• Staff can upload educational you tube videos related to theory and practical syllabus for each individual class on vridhhi software.



### 2. Finance and Accounts-Use of Spectrum Software screenshots

• Payment voucher of sr. college account for financial year 2022-23



Payment voucher of BBA account for financial year 2022-23



• Payment voucher of UGC account for financial year 2022-23



• Payment voucher of PG account for financial year 2022-23



• Payment voucher of development account for financial year 2022-23



• Payment voucher of DBT account for financial year 2022-23



# 3. Student Admission and Support- Use of Vriddhi Software Screenshots

• By using the Vridhhi software, staff can approve or view the admission form which filled online by the students.





• By using