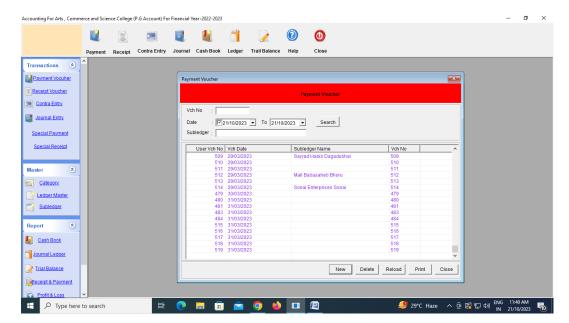

qualification, etc on vridhhi software.



• Head of department can give the details about his/her daily lectures, alloted subjects, alloted practical batches, etc.



• Staff can upload individual class wise, batch wise time tables on vridhhi software.



• Staff can daily view or upload the subject wise, batch wise student attendance



• Staff can upload educational you tube videos related to theory and practical syllabus for each individual class on vridhhi software.



### 2. Finance and Accounts-Use of Spectrum Software screenshots

• Payment voucher of sr. college account for financial year 2022-23



Payment voucher of BBA account for financial year 2022-23



• Payment voucher of UGC account for financial year 2022-23



• Payment voucher of PG account for financial year 2022-23



• Payment voucher of development account for financial year 2022-23



• Payment voucher of DBT account for financial year 2022-23



# 3. Student Admission and Support- Use of Vriddhi Software Screenshots

• By using the Vridhhi software, staff can approve or view the admission form which filled online by the students.





• By using the Vridhhi software, staff can approve or view the paid or unpaid fee filled online by the students.



### 4. Examination

• Student exam seat number allotment by the Vridhhi software.









• Screenshots of inward the exam form on Savitribai Phule Pune University portal





# Annual e-governance report approved by Governing Council.





Ph.: 02427-299384 Email: sonaicollege@yahoo.co.in, mesacscoollege@gmail.com Website:www.acscoollegesonai.edu.in
A