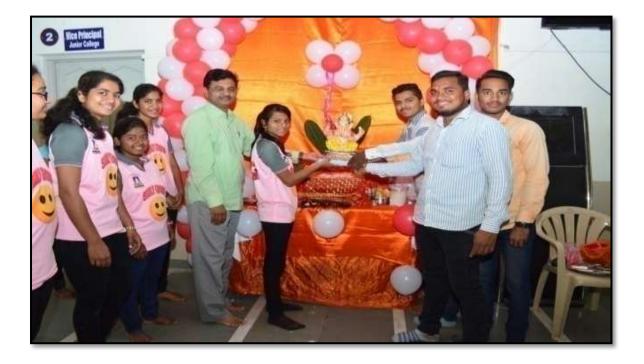

Shiv-JayantiUtsav

NavratriUtsav

Traditional Day (Saree Day)

Traditional Day (Saree Day)

Ganesh Festival

Tree Plantation on Ganesh Festival in College

Mehandi competition on Ganesh Festival in College