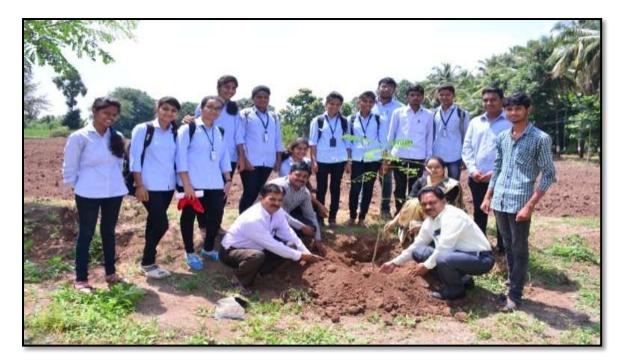

Shiv-JayantiUtsav

NavratriUtsav

Traditional Day (Saree Day)

Traditional Day (Saree Day)

Ganesh Festival

Tree Plantation on Ganesh Festival in College

Mehandi competition on Ganesh Festival in College