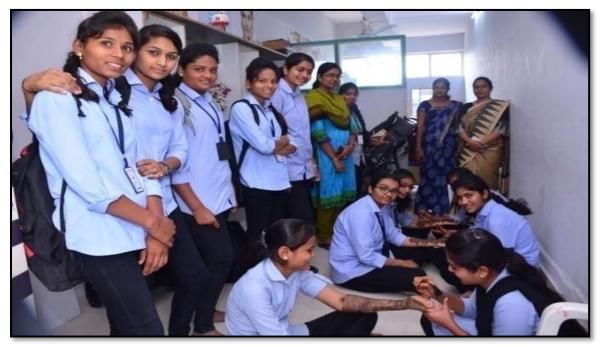

Shiv-JayantiUtsav

NavratriUtsav

Traditional Day (Saree Day)

Traditional Day (Saree Day)

Ganesh Festival

Tree Plantation on Ganesh Festival in College

Mehandi competition on Ganesh Festival in College