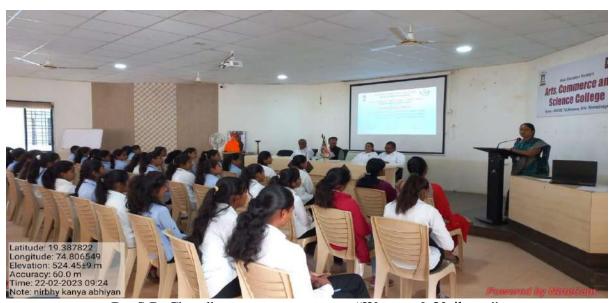

## Report on "Shiv Swarajjya Din"

**Date: 06th June 2022** 

"Shiv Swarajjya Din" was celebrated in MES's Arts, Commerce and Science College, Sonai on 12<sup>th</sup> January 2022. The program was organised by NSS department. Mr. Kumar Biradwade (Assistant Professor, Shri. Dnyaneshwar Mahavidyalaya, Newasa) was chief guest for the program, Mr. Biradwade given lecture on "Chhatrpati Shivaji Maharaja's Egalitarian Policy", he is in his lecture explain the role of our idol and inspiration Chhatrpati Shri. Shivaji Maharaja in the overall development of our society and culture. He motivated students by citing examples from the life of Chhatrpati Shri. Shivaji Maharaja. Students and faculty actively participated in the discussion after the talk.

The program was chaired by Principal Dr. Shankar Laware, who is in his presidential address explain the role of Shivaji Maharaja's thoughts in the social development and nation building. NSS Program Officer Dr. B.G. Khedkar, Mr.Sharad Auti, Mr. Dnyaneshwar Padar, Dr. Siddharth Ranyewale, Mr. Mahesh Take, Miss. Ashwini Darandale, **22 teachers and 92 NSS** volunteers were attended the program. Miss. Ravina Shedge was anchored the program while Mr. Mahesh Jangale proposed the Vote of thanks.