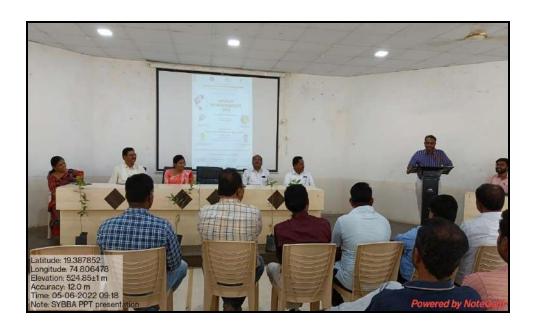

## Report on "World Cycle DAy"

**Date: 03th June 2022** 

World Cycle Day was celebrated in MES's Arts, Commerce and Science College, Sonai on 03<sup>rd</sup> June 2022 at 10.00 am. The program was organized by National Service Scheme and Physical Education department. On this occasion Cycle rally was arranged in the college campus, in this cycle rally 25 NSS volunteers and NCC student were participated. College Principal Dr. Shankar Laware inaugurated the rally by showing the green flag.

Vice Principal Dr. Dnyandeo Zine, Dr. Ashok Tuwar, Dr. Ravindra Khandare (Director of Physical Education), NSS Program Officer Dr. B.G. Khedkar, Dr. Rajesh Wagh, Dr. Shweta Chaudhare, Mr. Sharad Auti, Mr. Tukaram Jadhav, Dr. Siddharth Ranyewale and a large number of students were attended the program. The main motto of the program was to promote student for using cycle and play his role for maintaining environmental balance.