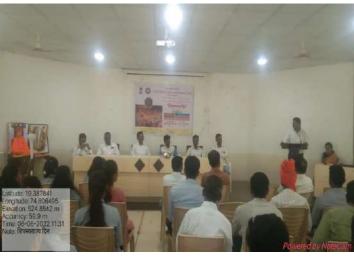

## Report on "Shiv Swarajjya Din"

**Date: 06th June 2022** 

"Shiv Swarajjya Din" was celebrated in MES's Arts, Commerce and Science College, Sonai on 12<sup>th</sup> January 2022. The program was organised by NSS department. Mr. Kumar Biradwade (Assistant Professor, Shri. Dnyaneshwar Mahavidyalaya, Newasa) was chief guest for the program, Mr. Biradwade given lecture on "Chhatrpati Shivaji Maharaja's Egalitarian Policy", he is in his lecture explain the role of our idol and inspiration Chhatrpati Shri. Shivaji Maharaja in the overall development of our society and culture. He motivated students by citing examples from the life of Chhatrpati Shri. Shivaji Maharaja. Students and faculty actively participated in the discussion after the talk.

The program was chaired by Principal Dr. Shankar Laware, who is in his presidential address explain the role of Shivaji Maharaja's thoughts in the social development and nation building. NSS Program Officer Dr. B.G. Khedkar, Mr.Sharad Auti, Mr. Dnyaneshwar Padar, Dr. Siddharth Ranyewale, Mr. Mahesh Take, Miss. Ashwini Darandale, **22 teachers and 92 NSS** volunteers were attended the program. Miss. Ravina Shedge was anchored the program while Mr. Mahesh Jangale proposed the Vote of thanks.