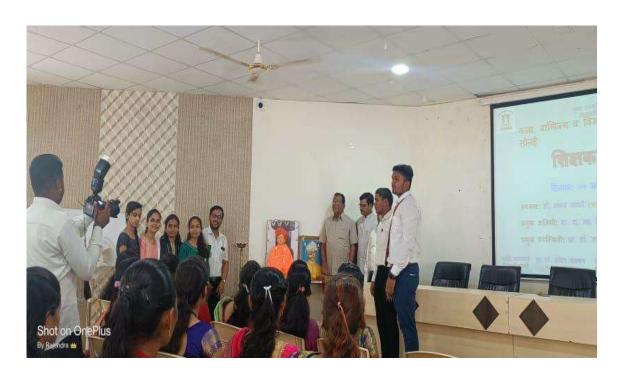

## Report on "Shiv Swarajjya Din"

**Date: 06th June 2022** 

"Shiv Swarajjya Din" was celebrated in MES's Arts, Commerce and Science College, Sonai on 12<sup>th</sup> January 2022. The program was organised by NSS department. Mr. Kumar Biradwade (Assistant Professor, Shri. Dnyaneshwar Mahavidyalaya, Newasa) was chief guest for the program, Mr. Biradwade given lecture on "Chhatrpati Shivaji Maharaja's Egalitarian Policy", he is in his lecture explain the role of our idol and inspiration Chhatrpati Shri. Shivaji Maharaja in the overall development of our society and culture. He motivated students by citing examples from the life of Chhatrpati Shri. Shivaji Maharaja. Students and faculty actively participated in the discussion after the talk.

The program was chaired by Principal Dr. Shankar Laware, who is in his presidential address explain the role of Shivaji Maharaja's thoughts in the social development and nation building. NSS Program Officer Dr. B.G. Khedkar, Mr.Sharad Auti, Mr. Dnyaneshwar Padar, Dr. Siddharth Ranyewale, Mr. Mahesh Take, Miss. Ashwini Darandale, **22 teachers and 92 NSS** volunteers were attended the program. Miss. Ravina Shedge was anchored the program while Mr. Mahesh Jangale proposed the Vote of thanks.