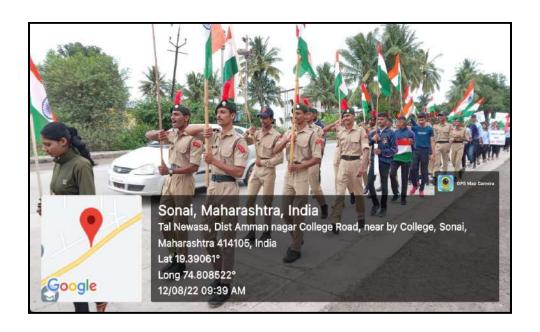

## Report on "World Cycle DAy"

**Date: 03th June 2022** 

World Cycle Day was celebrated in MES's Arts, Commerce and Science College, Sonai on 03<sup>rd</sup> June 2022 at 10.00 am. The program was organized by National Service Scheme and Physical Education department. On this occasion Cycle rally was arranged in the college campus, in this cycle rally 25 NSS volunteers and NCC student were participated. College Principal Dr. Shankar Laware inaugurated the rally by showing the green flag.

Vice Principal Dr. Dnyandeo Zine, Dr. Ashok Tuwar, Dr. Ravindra Khandare (Director of Physical Education), NSS Program Officer Dr. B.G. Khedkar, Dr. Rajesh Wagh, Dr. Shweta Chaudhare, Mr. Sharad Auti, Mr. Tukaram Jadhav, Dr. Siddharth Ranyewale and a large number of students were attended the program. The main motto of the program was to promote student for using cycle and play his role for maintaining environmental balance.