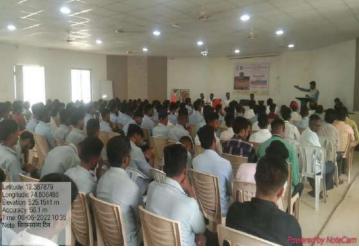

## Report on "Shiv Swarajjya Din"

**Date: 06th June 2022** 

"Shiv Swarajjya Din" was celebrated in MES's Arts, Commerce and Science College, Sonai on 12<sup>th</sup> January 2022. The program was organised by NSS department. Mr. Kumar Biradwade (Assistant Professor, Shri. Dnyaneshwar Mahavidyalaya, Newasa) was chief guest for the program, Mr. Biradwade given lecture on "Chhatrpati Shivaji Maharaja's Egalitarian Policy", he is in his lecture explain the role of our idol and inspiration Chhatrpati Shri. Shivaji Maharaja in the overall development of our society and culture. He motivated students by citing examples from the life of Chhatrpati Shri. Shivaji Maharaja. Students and faculty actively participated in the discussion after the talk.

The program was chaired by Principal Dr. Shankar Laware, who is in his presidential address explain the role of Shivaji Maharaja's thoughts in the social development and nation building. NSS Program Officer Dr. B.G. Khedkar, Mr.Sharad Auti, Mr. Dnyaneshwar Padar, Dr. Siddharth Ranyewale, Mr. Mahesh Take, Miss. Ashwini Darandale, **22 teachers and 92 NSS** volunteers were attended the program. Miss. Ravina Shedge was anchored the program while Mr. Mahesh Jangale proposed the Vote of thanks.