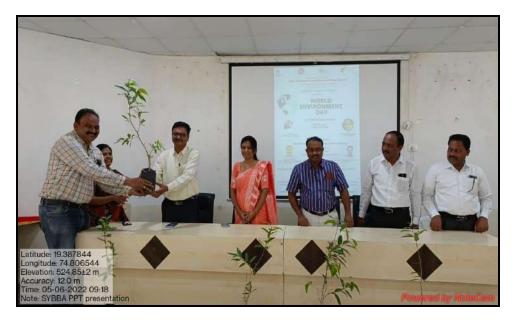

## Report on "World Cycle DAy"

**Date: 03th June 2022** 

World Cycle Day was celebrated in MES's Arts, Commerce and Science College, Sonai on 03<sup>rd</sup> June 2022 at 10.00 am. The program was organized by National Service Scheme and Physical Education department. On this occasion Cycle rally was arranged in the college campus, in this cycle rally 25 NSS volunteers and NCC student were participated. College Principal Dr. Shankar Laware inaugurated the rally by showing the green flag.

Vice Principal Dr. Dnyandeo Zine, Dr. Ashok Tuwar, Dr. Ravindra Khandare (Director of Physical Education), NSS Program Officer Dr. B.G. Khedkar, Dr. Rajesh Wagh, Dr. Shweta Chaudhare, Mr. Sharad Auti, Mr. Tukaram Jadhav, Dr. Siddharth Ranyewale and a large number of students were attended the program. The main motto of the program was to promote student for using cycle and play his role for maintaining environmental balance.