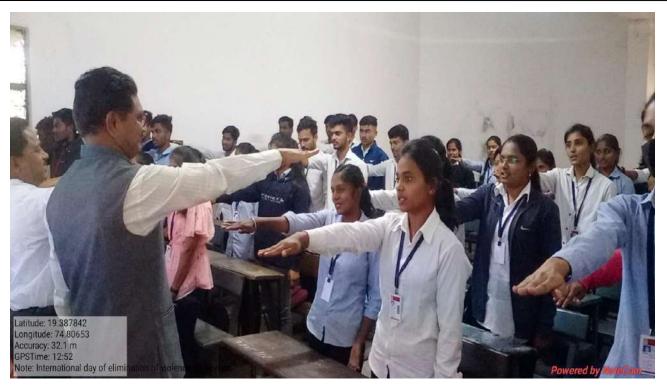

|    |
|           | Total      |                        |                                                                                                                                                       |                         |                    |                   | 6                         | 6                              |    |





Figure 1 Dr. S.B. Choudhare explaining the background of the Program



Figure 2Dr. S.B. Choudhare explaining the importance of the day



Figure 3Dr. Zine explaining the current situation of the women in the society





Figure 4 The Principal expressed the opinion on the society and women



Figure 5 The principal expressed the opinion on the society and women



Figure 6The Principal explained the need violence free society





Figure 7 Oath to preserve social consciousness and maintain women's dignity.



Figure 8 Miss. Aarti Jagdale, F.Y.B.B.A. (C.A.) proposed vote of thanks.



Certificate Course in Public Speaking

ACA - R -14

Rev: 00

17

Date: 15.06.2018

Participant List and Attendance

Academic Year: 2022-23

Annual/Semester: I / II

Date: 25/11/2022

Ref: MES/ACSC/ACA/

Name of the Event

| Name ( | of the Event:                                       |              | Day:            |
|--------|-----------------------------------------------------|--------------|-----------------|
| Sr. No | Name of the Participant                             | Class        | sign            |
| 1.     | Khwe Gayatri Sunii                                  | S. V. B. A   | GSKhule         |
| 2.     | Shaikh Aayesha Ch