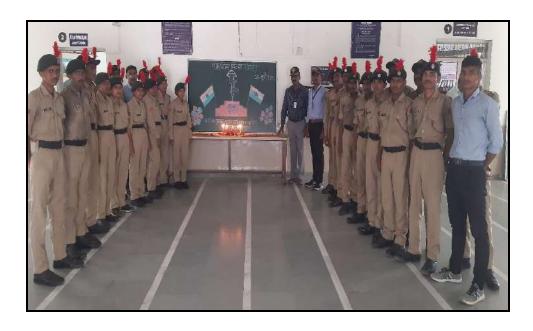

## Report on "Shiv Swarajjya Din"

**Date: 06th June 2022** 

"Shiv Swarajjya Din" was celebrated in MES's Arts, Commerce and Science College, Sonai on 12<sup>th</sup> January 2022. The program was organised by NSS department. Mr. Kumar Biradwade (Assistant Professor, Shri. Dnyaneshwar Mahavidyalaya, Newasa) was chief guest for the program, Mr. Biradwade given lecture on "Chhatrpati Shivaji Maharaja's Egalitarian Policy", he is in his lecture explain the role of our idol and inspiration Chhatrpati Shri. Shivaji Maharaja in the overall development of our society and culture. He motivated students by citing examples from the life of Chhatrpati Shri. Shivaji Maharaja. Students and faculty actively participated in the discussion after the talk.

The program was chaired by Principal Dr. Shankar Laware, who is in his presidential address explain the role of Shivaji Maharaja's thoughts in the social development and nation building. NSS Program Officer Dr. B.G. Khedkar, Mr.Sharad Auti, Mr. Dnyaneshwar Padar, Dr. Siddharth Ranyewale, Mr. Mahesh Take, Miss. Ashwini Darandale, **22 teachers and 92 NSS** volunteers were attended the program. Miss. Ravina Shedge was anchored the program while Mr. Mahesh Jangale proposed the Vote of thanks.