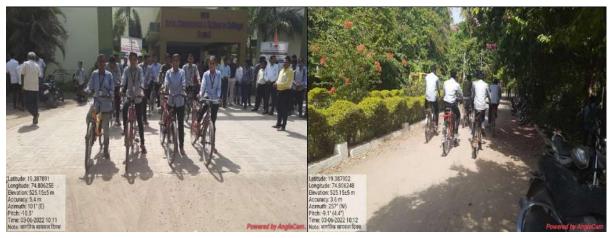

## Report on "World Cycle DAy"

**Date: 03th June 2022** 

World Cycle Day was celebrated in MES's Arts, Commerce and Science College, Sonai on 03<sup>rd</sup> June 2022 at 10.00 am. The program was organized by National Service Scheme and Physical Education department. On this occasion Cycle rally was arranged in the college campus, in this cycle rally 25 NSS volunteers and NCC student were participated. College Principal Dr. Shankar Laware inaugurated the rally by showing the green flag.

Vice Principal Dr. Dnyandeo Zine, Dr. Ashok Tuwar, Dr. Ravindra Khandare (Director of Physical Education), NSS Program Officer Dr. B.G. Khedkar, Dr. Rajesh Wagh, Dr. Shweta Chaudhare, Mr. Sharad Auti, Mr. Tukaram Jadhav, Dr. Siddharth Ranyewale and a large number of students were attended the program. The main motto of the program was to promote student for using cycle and play his role for maintaining environmental balance.