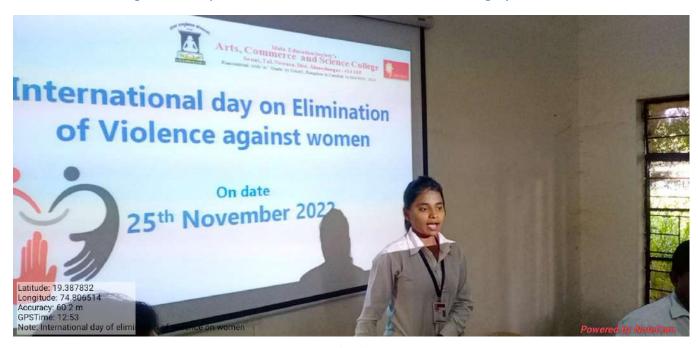

|                         |                    |                   | 6                         | 6                              |    |





Figure 1 Dr. S.B. Choudhare explaining the background of the Program



Figure 2Dr. S.B. Choudhare explaining the importance of the day



Figure 3Dr. Zine explaining the current situation of the women in the society





Figure 4 The Principal expressed the opinion on the society and women



Figure 5 The principal expressed the opinion on the society and women



Figure 6The Principal explained the need violence free society





Figure 7 Oath to preserve social consciousness and maintain women's dignity.



Figure 8 Miss. Aarti Jagdale, F.Y.B.B.A. (C.A.) proposed vote of thanks.



Certificate Course in Public Speaking

ACA - R -14

Rev: 00

17

Date: 15.06.2018

Participant List and Attendance

Academic Year: 2022-23

Annual/Semester: I / II

Date: 25/11/2022

Ref: MES/ACSC/ACA/

Name of the Event

| Name ( | of the Event:                                       |              | Day:            |
|--------|-----------------------------------------------------|--------------|-----------------|
| Sr. No | Name of the Participant                             | Class        | sign            |
| 1.     | Khwe Gayatri Sunii                                  | S. V. B. A   | GSKhule         |
| 2.     | Shaikh Aayesha Chand                                | S.Y.R.A      | Aisha-C         |
| 3.     |