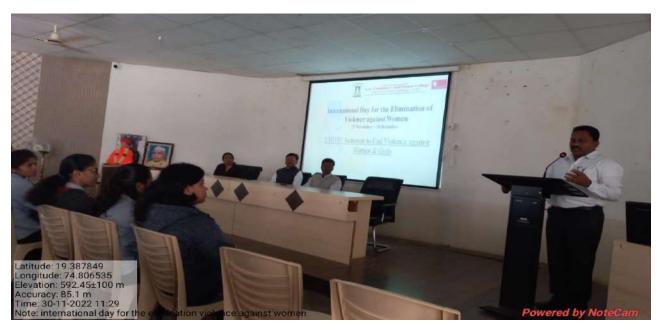

# Report on "National Youth Day"

Date: 12th January 2023

National Youth Day was celebrated in MES's Arts, Commerce and Science College, Sonai on 12<sup>th</sup> January 2022. Youth day celebrates on the occasion of Swami Vivekanand Birth Anniversay. The program was organised by NNS department, for this program guest lecture was given by Mr. Amol Jadhav (Assistant Professor, Shri. Dnyaneshwar Mahavidyalaya, Newasa), he is in his lecture explain the role of our idol and national youth inspiration Shri. Swami Vivekand in the overall development of our society and our culture. He also showed his gratitude about swamiji. He motivated students by citing examples from the life of Swami Vivekananda. Students and faculty actively participated in the discussion after the talk.

The program was chaired by Principal Dr. Shankar Laware, who is in his presidential address explain the role of youth in the nation building. How student as youth can play his role in the overall development in the nation. Vice Principal Dr. Dnyandeo Zine, NSS Program Officer Dr. B.G. Khedkar, Mr. Sharad Auti, Mr. Dnyaneshwar Padar, Dr. Siddharth Ranyewale, Mr. Mahesh Take, Miss. Ashwini Darandale and 99 NSS volunteers were attended the program. Miss. Ravina Shedge was anchored the program while Mr. Sharad Auti proposed Vote of thanks.

#### Department of NSS

ACA - R -14

Rev: 00

Participant List and Attendance

Academic Year: 2022-23

Annual/Semester: I / II

Ref: MES/ACSC/ACA/

Date: 15.06.2018