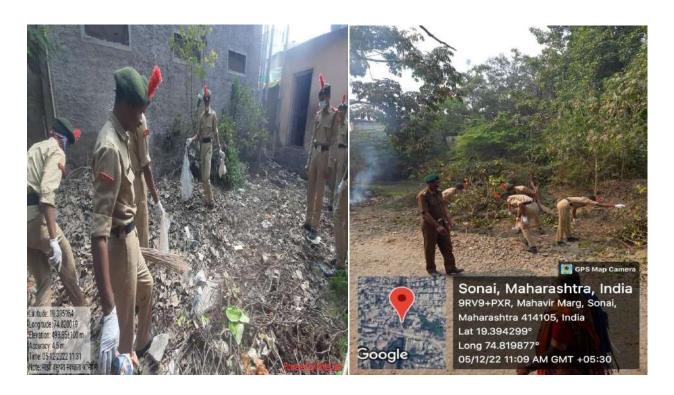

nliness .In this drive SUO Sagar Kusalkar, JUO Vaishnav Gayake Bhogade ,Vaishnavi CQMS Kailas Nitin Darandale Todmal, Aarti Wagh, Kanchan Wagh, Sonali Kale, Gita Toge, Shnehal Masal, Gaytri Telore, Shital Dhokane, Vishal Sawant, and other 50 cadets participated in the cleanliness work. Mr.Sharad Vairagar, Prakash Admane, Navnath Vairagar ,employees of Sonai Grampanchayat cooperated the NCC Cadets. Col. Chetan Gurubaksh and Col.Ranbir Sing of 17 Maharastra Battalion, Mr.Dhananjay Wagh, Sarpanch of Sonai Grmapnachayat , Gramsevak Sandip Wadekar, Prin. Dr.Shankar Laware and Vice Principal Dr. Dnyandev Zine appreciated N.C.C. Cadets for their work.



**Cleanliness work at Kautiki River by N.C.C Cadets** 



Garbage And Plastics were Collected by the N.C.C Cadets at. Kautiki River bank Sonai



Clening Activity at. Maruti Temple, Sonai by N.C.C Cadets.



Paper News Daily Morning, 09 December 2022



### Department of NCC

ACA - R - 14

Rev: 00

Date: 15.06.2018

Participant List and Attendance

Academic Year: 2022-23

Annual/Semester: 1 / 11

Date: 05/12/2022

Ref: MES/ACSC/ACA/

Name of the Event: Kautuki River Cleanliness Drive

| Sr. No | Name of the Student         | Class                    | Sign       |
|--------|-----------------------------|--------------------------|------------|
| (      | Sagar Pirasi kusad kar      | 5.4 B.A.                 | Kuss:      |
| 2      | Gayake vai shhau Balasah    | eb 5.7.B.A.              | Cn. Valsh  |
| 3      | Davandale Milin Bhay saheb. | F. Y.B.A.                | Maralele   |
| 4      | Bhogade Kailas Datty        | TY.B.COM