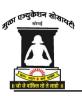

## Report on "World Cycle DAy"

**Date: 03th June 2022** 

World Cycle Day was celebrated in MES's Arts, Commerce and Science College, Sonai on 03<sup>rd</sup> June 2022 at 10.00 am. The program was organized by National Service Scheme and Physical Education department. On this occasion Cycle rally was arranged in the college campus, in this cycle rally 25 NSS volunteers and NCC student were participated. College Principal Dr. Shankar Laware inaugurated the rally by showing the green flag.

Vice Principal Dr. Dnyandeo Zine, Dr. Ashok Tuwar, Dr. Ravindra Khandare (Director of Physical Education), NSS Program Officer Dr. B.G. Khedkar, Dr. Rajesh Wagh, Dr. Shweta Chaudhare, Mr. Sharad Auti, Mr. Tukaram Jadhav, Dr. Siddharth Ranyewale and a large number of students were attended the program. The main motto of the program was to promote student for using cycle and play his role for maintaining environmental balance.