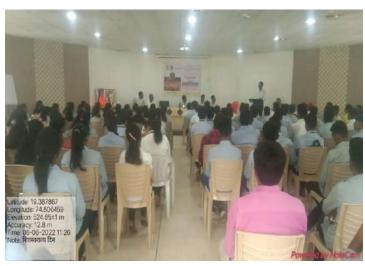

## Report on "Shiv Swarajjya Din"

**Date: 06th June 2022** 

"Shiv Swarajjya Din" was celebrated in MES's Arts, Commerce and Science College, Sonai on 12<sup>th</sup> January 2022. The program was organised by NSS department. Mr. Kumar Biradwade (Assistant Professor, Shri. Dnyaneshwar Mahavidyalaya, Newasa) was chief guest for the program, Mr. Biradwade given lecture on "Chhatrpati Shivaji Maharaja's Egalitarian Policy", he is in his lecture explain the role of our idol and inspiration Chhatrpati Shri. Shivaji Maharaja in the overall development of our society and culture. He motivated students by citing examples from the life of Chhatrpati Shri. Shivaji Maharaja. Students and faculty actively participated in the discussion after the talk.

The program was chaired by Principal Dr. Shankar Laware, who is in his presidential address explain the role of Shivaji Maharaja's thoughts in the social development and nation building. NSS Program Officer Dr. B.G. Khedkar, Mr.Sharad Auti, Mr. Dnyaneshwar Padar, Dr. Siddharth Ranyewale, Mr. Mahesh Take, Miss. Ashwini Darandale, **22 teachers and 92 NSS** volunteers were attended the program. Miss. Ravina Shedge was anchored the program while Mr. Mahesh Jangale proposed the Vote of thanks.