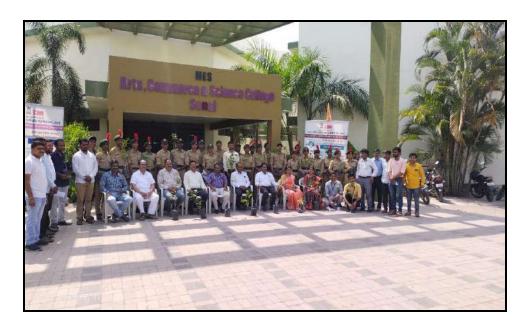

## Report on "World Cycle DAy"

**Date: 03th June 2022** 

World Cycle Day was celebrated in MES's Arts, Commerce and Science College, Sonai on 03<sup>rd</sup> June 2022 at 10.00 am. The program was organized by National Service Scheme and Physical Education department. On this occasion Cycle rally was arranged in the college campus, in this cycle rally 25 NSS volunteers and NCC student were participated. College Principal Dr. Shankar Laware inaugurated the rally by showing the green flag.

Vice Principal Dr. Dnyandeo Zine, Dr. Ashok Tuwar, Dr. Ravindra Khandare (Director of Physical Education), NSS Program Officer Dr. B.G. Khedkar, Dr. Rajesh Wagh, Dr. Shweta Chaudhare, Mr. Sharad Auti, Mr. Tukaram Jadhav, Dr. Siddharth Ranyewale and a large number of students were attended the program. The main motto of the program was to promote student for using cycle and play his role for maintaining environmental balance.