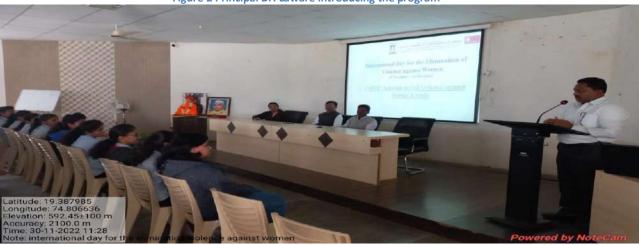

# Report on "National Youth Day"

Date: 12th January 2023

National Youth Day was celebrated in MES's Arts, Commerce and Science College, Sonai on 12<sup>th</sup> January 2022. Youth day celebrates on the occasion of Swami Vivekanand Birth Anniversay. The program was organised by NNS department, for this program guest lecture was given by Mr. Amol Jadhav (Assistant Professor, Shri. Dnyaneshwar Mahavidyalaya, Newasa), he is in his lecture explain the role of our idol and national youth inspiration Shri. Swami Vivekand in the overall development of our society and our culture. He also showed his gratitude about swamiji. He motivated students by citing examples from the life of Swami Vivekananda. Students and faculty actively participated in the discussion after the talk.

The program was chaired by Principal Dr. Shankar Laware, who is in his presidential address explain the role of youth in the nation building. How student as youth can play his role in the overall development in the nation. Vice Principal Dr. Dnyandeo Zine, NSS Program Officer Dr. B.G. Khedkar, Mr. Sharad Auti, Mr. Dnyaneshwar Padar, Dr. Siddharth Ranyewale, Mr. Mahesh Take, Miss. Ashwini Darandale and 99 NSS volunteers were attended the program. Miss. Ravina Shedge was anchored the program while Mr. Sharad Auti proposed Vote of thanks.

#### Department of NSS

ACA - R -14

Rev: 00

Participant List and Attendance

Academic Year: 2022-23

Annual/Semester: I / II

Ref: MES/ACSC/ACA/

Date: 15.06.2018