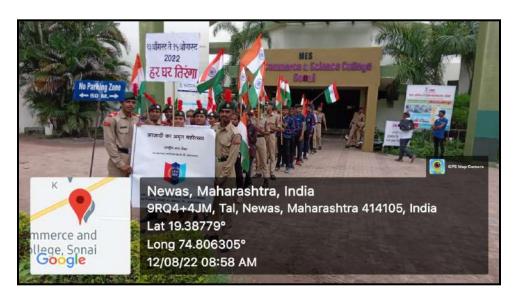

ernment, Government of Maharashtra and Savitribai Phule Pune University circular, in the background of completion of 75 years of Indian independence, under the guidance of Principal Doctor Shankar Lavare and 17 Maharashtra Battalion NCC Ahmednagar on 12/08/2022 for the success of *Har Ghar Triranga* in the college Students and staff organized a grand rally in Sonai village in which many citizens also participated. During the rally, in the Shivaji Chowk Principal Dr. Shankar Lavare offered flowers to the statue of Chhatrapati Shivaji Maharaj. In the rally, the students held the Tiranga flag in their hands and made slogans to create community awareness and tried to get everyone to put the tricolor on their house. In this activity, 35 NCC Cadets, staff and College Students had participated.



Har Ghar Tiranga Rally by NCC Cadets



Har Ghar Tiranga Rally by NCC Cadets





Prin. Dr. Shankar Laware, Vice- Principal Prof. Dr. Dnyandev Zine, Dr. Ravindra Khandare, Dr. Shweta Choudhare, Prof. Sharad Auti with Indian Flag in Rally



#### Department of NCC

ACA - R -14

Rev: 00

Date: 15.06.2018

Participant List and Attendance

Academic Year: 2022-23

Annual/Semester: I / II

Date: 12/08/2022

Ref: MES/ACSC/ACA/

Name of the Event: Azadi Ka Amrit Mahotsav

| Sr. No | Name of the Student          | Class       | Sign         |
|--------|------------------------------|-------------|--------------|
| 1      | Kusalkar Sagar Piraji        | S.Y.BA      | Kusts.       |
| 2      | Darandale Nitin Bhausabeb    | f. Y. BA    | Marahdala    |
| 3      | Kale Sonali Vitthal          | T.