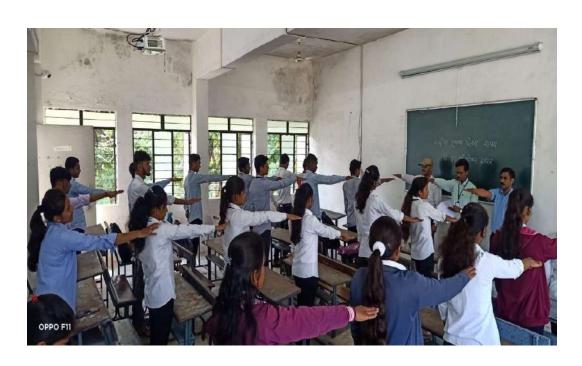

## Report on "World Cycle DAy"

**Date: 03th June 2022** 

World Cycle Day was celebrated in MES's Arts, Commerce and Science College, Sonai on 03<sup>rd</sup> June 2022 at 10.00 am. The program was organized by National Service Scheme and Physical Education department. On this occasion Cycle rally was arranged in the college campus, in this cycle rally 25 NSS volunteers and NCC student were participated. College Principal Dr. Shankar Laware inaugurated the rally by showing the green flag.

Vice Principal Dr. Dnyandeo Zine, Dr. Ashok Tuwar, Dr. Ravindra Khandare (Director of Physical Education), NSS Program Officer Dr. B.G. Khedkar, Dr. Rajesh Wagh, Dr. Shweta Chaudhare, Mr. Sharad Auti, Mr. Tukaram Jadhav, Dr. Siddharth Ranyewale and a large number of students were attended the program. The main motto of the program was to promote student for using cycle and play his role for maintaining environmental balance.