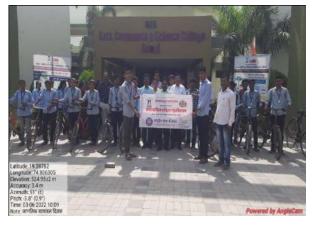

## Report on "World Cycle DAy"

**Date: 03th June 2022** 

World Cycle Day was celebrated in MES's Arts, Commerce and Science College, Sonai on 03<sup>rd</sup> June 2022 at 10.00 am. The program was organized by National Service Scheme and Physical Education department. On this occasion Cycle rally was arranged in the college campus, in this cycle rally 25 NSS volunteers and NCC student were participated. College Principal Dr. Shankar Laware inaugurated the rally by showing the green flag.

Vice Principal Dr. Dnyandeo Zine, Dr. Ashok Tuwar, Dr. Ravindra Khandare (Director of Physical Education), NSS Program Officer Dr. B.G. Khedkar, Dr. Rajesh Wagh, Dr. Shweta Chaudhare, Mr. Sharad Auti, Mr. Tukaram Jadhav, Dr. Siddharth Ranyewale and a large number of students were attended the program. The main motto of the program was to promote student for using cycle and play his role for maintaining environmental balance.