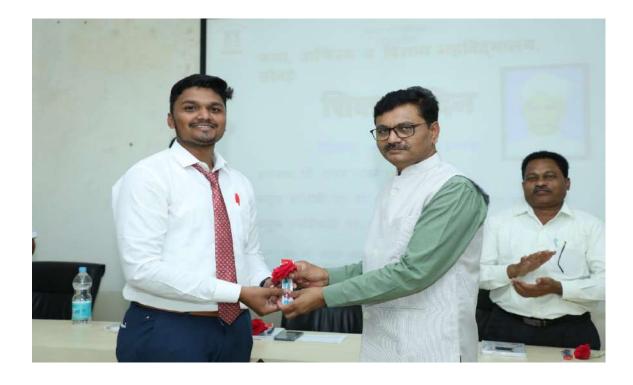

## Report on "Shiv Swarajjya Din"

**Date: 06th June 2022** 

"Shiv Swarajjya Din" was celebrated in MES's Arts, Commerce and Science College, Sonai on 12<sup>th</sup> January 2022. The program was organised by NSS department. Mr. Kumar Biradwade (Assistant Professor, Shri. Dnyaneshwar Mahavidyalaya, Newasa) was chief guest for the program, Mr. Biradwade given lecture on "Chhatrpati Shivaji Maharaja's Egalitarian Policy", he is in his lecture explain the role of our idol and inspiration Chhatrpati Shri. Shivaji Maharaja in the overall development of our society and culture. He motivated students by citing examples from the life of Chhatrpati Shri. Shivaji Maharaja. Students and faculty actively participated in the discussion after the talk.

The program was chaired by Principal Dr. Shankar Laware, who is in his presidential address explain the role of Shivaji Maharaja's thoughts in the social development and nation building. NSS Program Officer Dr. B.G. Khedkar, Mr.Sharad Auti, Mr. Dnyaneshwar Padar, Dr. Siddharth Ranyewale, Mr. Mahesh Take, Miss. Ashwini Darandale, **22 teachers and 92 NSS** volunteers were attended the program. Miss. Ravina Shedge was anchored the program while Mr. Mahesh Jangale proposed the Vote of thanks.