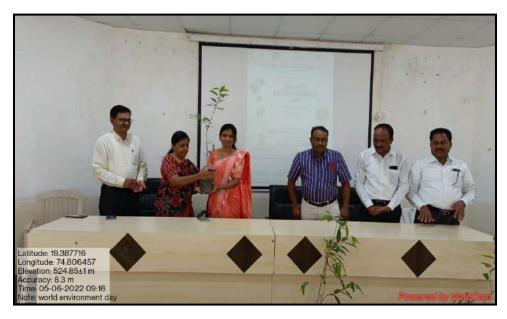

## Report on "World Cycle DAy"

**Date: 03th June 2022** 

World Cycle Day was celebrated in MES's Arts, Commerce and Science College, Sonai on 03<sup>rd</sup> June 2022 at 10.00 am. The program was organized by National Service Scheme and Physical Education department. On this occasion Cycle rally was arranged in the college campus, in this cycle rally 25 NSS volunteers and NCC student were participated. College Principal Dr. Shankar Laware inaugurated the rally by showing the green flag.

Vice Principal Dr. Dnyandeo Zine, Dr. Ashok Tuwar, Dr. Ravindra Khandare (Director of Physical Education), NSS Program Officer Dr. B.G. Khedkar, Dr. Rajesh Wagh, Dr. Shweta Chaudhare, Mr. Sharad Auti, Mr. Tukaram Jadhav, Dr. Siddharth Ranyewale and a large number of students were attended the program. The main motto of the program was to promote student for using cycle and play his role for maintaining environmental balance.