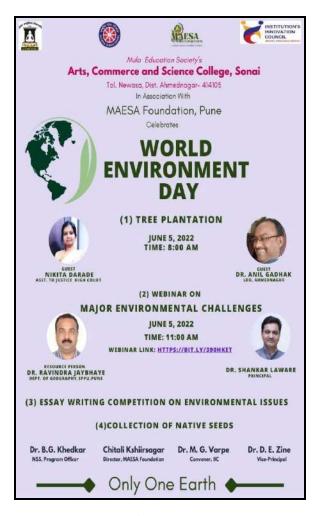

Felicitation with Tree samplings of Dr. Anil Gadakh by Prin. Dr. Shankar Laware



Felicitation with Tree samplings of Ms. Nikita Darade by Ms. Sangita Laware



Felicitation with Tree samplings of Prin. Dr. Shankar Laware by Dr. Ashok Tuwar



Felicitation with Tree samplings of Vice – Principal Prof. (Dr.) Dnyandev Zine by Dr. Ravindra Khandare



Speech by Dr. Anil Gadakh on the occasion of World Environment Day



Speech by Ms. Nikita Darade on the occasion of World Environment Day



Participants of inauguration function of World Environment Day



Tree Plantation by Chief Guest in College Botanical Garden



Tree Plantation by Prin. Dr. Shankar Laware and Ms. Sangita Laware.



Tree Plantation by Vice- Principal Prof. (Dr.) Dnyandev Zine and other college faculties with students.



Flayer of the Programme



#### Arts, Commerce & Science College, Sonai.

#### Department of NSS

ACA – R -14 Rev: 00

Participant List and Attendance

Academic Year: 2022-23

Annual/Semester: I /II

Date: 15.06.2018

Date:

Program Name: Mordd Environment Day

| Sr.<br>No | Name of the Participants                         | lass Sign.   |
|-----------|--------------------------------------------------|--------------|
| Ŋ         | Dhumal Vidy a Radhakisan                         | 5 mmal 12    |
| 2)        | Salvi Sachin Mitth                               | sain         |
| 3)        | Jangale Sakshi Dilip                             | Targale      |
| 4)        | Tanpute kaveri Sitatan                           | Tenules      |
| 5)        | Raskar Poonam Ashok