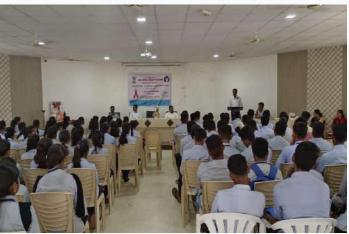

## Report on "Shiv Swarajjya Din"

**Date: 06th June 2022** 

"Shiv Swarajjya Din" was celebrated in MES's Arts, Commerce and Science College, Sonai on 12<sup>th</sup> January 2022. The program was organised by NSS department. Mr. Kumar Biradwade (Assistant Professor, Shri. Dnyaneshwar Mahavidyalaya, Newasa) was chief guest for the program, Mr. Biradwade given lecture on "Chhatrpati Shivaji Maharaja's Egalitarian Policy", he is in his lecture explain the role of our idol and inspiration Chhatrpati Shri. Shivaji Maharaja in the overall development of our society and culture. He motivated students by citing examples from the life of Chhatrpati Shri. Shivaji Maharaja. Students and faculty actively participated in the discussion after the talk.

The program was chaired by Principal Dr. Shankar Laware, who is in his presidential address explain the role of Shivaji Maharaja's thoughts in the social development and nation building. NSS Program Officer Dr. B.G. Khedkar, Mr.Sharad Auti, Mr. Dnyaneshwar Padar, Dr. Siddharth Ranyewale, Mr. Mahesh Take, Miss. Ashwini Darandale, **22 teachers and 92 NSS** volunteers were attended the program. Miss. Ravina Shedge was anchored the program while Mr. Mahesh Jangale proposed the Vote of thanks.