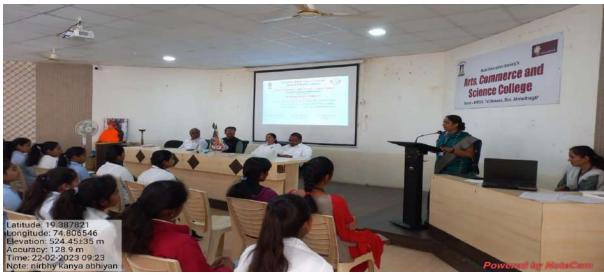

## Report on "Shiv Swarajjya Din"

**Date: 06th June 2022** 

"Shiv Swarajjya Din" was celebrated in MES's Arts, Commerce and Science College, Sonai on 12<sup>th</sup> January 2022. The program was organised by NSS department. Mr. Kumar Biradwade (Assistant Professor, Shri. Dnyaneshwar Mahavidyalaya, Newasa) was chief guest for the program, Mr. Biradwade given lecture on "Chhatrpati Shivaji Maharaja's Egalitarian Policy", he is in his lecture explain the role of our idol and inspiration Chhatrpati Shri. Shivaji Maharaja in the overall development of our society and culture. He motivated students by citing examples from the life of Chhatrpati Shri. Shivaji Maharaja. Students and faculty actively participated in the discussion after the talk.

The program was chaired by Principal Dr. Shankar Laware, who is in his presidential address explain the role of Shivaji Maharaja's thoughts in the social development and nation building. NSS Program Officer Dr. B.G. Khedkar, Mr.Sharad Auti, Mr. Dnyaneshwar Padar, Dr. Siddharth Ranyewale, Mr. Mahesh Take, Miss. Ashwini Darandale, **22 teachers and 92 NSS** volunteers were attended the program. Miss. Ravina Shedge was anchored the program while Mr. Mahesh Jangale proposed the Vote of thanks.