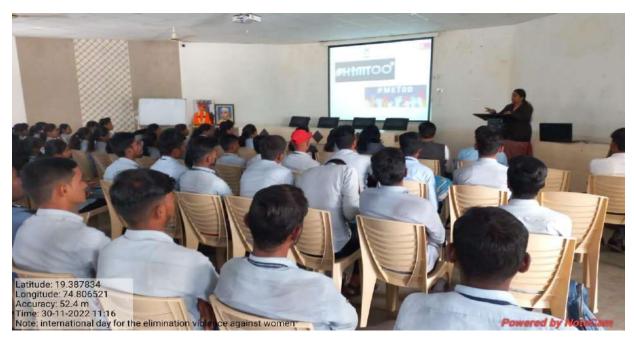

# Report on "National Youth Day"

Date: 12th January 2023

National Youth Day was celebrated in MES's Arts, Commerce and Science College, Sonai on 12<sup>th</sup> January 2022. Youth day celebrates on the occasion of Swami Vivekanand Birth Anniversay. The program was organised by NNS department, for this program guest lecture was given by Mr. Amol Jadhav (Assistant Professor, Shri. Dnyaneshwar Mahavidyalaya, Newasa), he is in his lecture explain the role of our idol and national youth inspiration Shri. Swami Vivekand in the overall development of our society and our culture. He also showed his gratitude about swamiji. He motivated students by citing examples from the life of Swami Vivekananda. Students and faculty actively participated in the discussion after the talk.

The program was chaired by Principal Dr. Shankar Laware, who is in his presidential address explain the role of youth in the nation building. How student as youth can play his role in the overall development in the nation. Vice Principal Dr. Dnyandeo Zine, NSS Program Officer Dr. B.G. Khedkar, Mr. Sharad Auti, Mr. Dnyaneshwar Padar, Dr. Siddharth Ranyewale, Mr. Mahesh Take, Miss. Ashwini Darandale and 99 NSS volunteers were attended the program. Miss. Ravina Shedge was anchored the program while Mr. Sharad Auti proposed Vote of thanks.

#### Department of NSS

ACA - R -14

Rev: 00

Participant List and Attendance

Academic Year: 2022-23

Annual/Semester: I / II

Ref: MES/ACSC/ACA/

Date: 15.06.2018