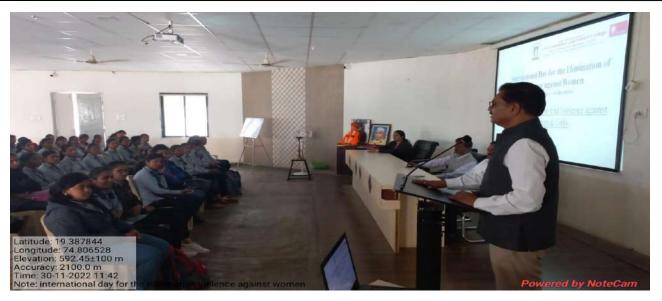

# Report on "National Youth Day"

Date: 12th January 2023

National Youth Day was celebrated in MES's Arts, Commerce and Science College, Sonai on 12<sup>th</sup> January 2022. Youth day celebrates on the occasion of Swami Vivekanand Birth Anniversay. The program was organised by NNS department, for this program guest lecture was given by Mr. Amol Jadhav (Assistant Professor, Shri. Dnyaneshwar Mahavidyalaya, Newasa), he is in his lecture explain the role of our idol and national youth inspiration Shri. Swami Vivekand in the overall development of our society and our culture. He also showed his gratitude about swamiji. He motivated students by citing examples from the life of Swami Vivekananda. Students and faculty actively participated in the discussion after the talk.

The program was chaired by Principal Dr. Shankar Laware, who is in his presidential address explain the role of youth in the nation building. How student as youth can play his role in the overall development in the nation. Vice Principal Dr. Dnyandeo Zine, NSS Program Officer Dr. B.G. Khedkar, Mr. Sharad Auti, Mr. Dnyaneshwar Padar, Dr. Siddharth Ranyewale, Mr. Mahesh Take, Miss. Ashwini Darandale and 99 NSS volunteers were attended the program. Miss. Ravina Shedge was anchored the program while Mr. Sharad Auti proposed Vote of thanks.

#### Department of NSS

ACA - R -14

Rev: 00

Participant List and Attendance

Academic Year: 2022-23

Annual/Semester: I / II

Ref: MES/ACSC/ACA/

Date: 15.06.2018