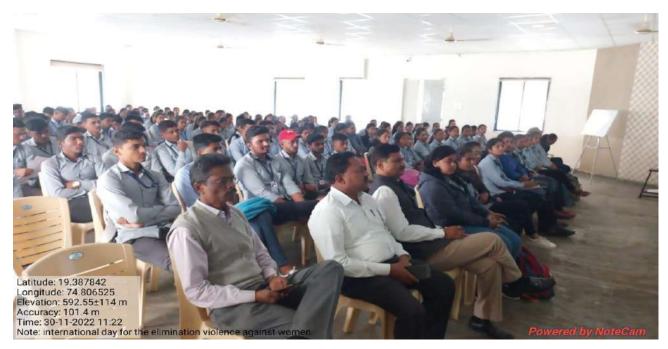

# Report on "National Youth Day"

Date: 12th January 2023

National Youth Day was celebrated in MES's Arts, Commerce and Science College, Sonai on 12<sup>th</sup> January 2022. Youth day celebrates on the occasion of Swami Vivekanand Birth Anniversay. The program was organised by NNS department, for this program guest lecture was given by Mr. Amol Jadhav (Assistant Professor, Shri. Dnyaneshwar Mahavidyalaya, Newasa), he is in his lecture explain the role of our idol and national youth inspiration Shri. Swami Vivekand in the overall development of our society and our culture. He also showed his gratitude about swamiji. He motivated students by citing examples from the life of Swami Vivekananda. Students and faculty actively participated in the discussion after the talk.

The program was chaired by Principal Dr. Shankar Laware, who is in his presidential address explain the role of youth in the nation building. How student as youth can play his role in the overall development in the nation. Vice Principal Dr. Dnyandeo Zine, NSS Program Officer Dr. B.G. Khedkar, Mr. Sharad Auti, Mr. Dnyaneshwar Padar, Dr. Siddharth Ranyewale, Mr. Mahesh Take, Miss. Ashwini Darandale and 99 NSS volunteers were attended the program. Miss. Ravina Shedge was anchored the program while Mr. Sharad Auti proposed Vote of thanks.

#### Department of NSS

ACA - R -14

Rev: 00

Participant List and Attendance

Academic Year: 2022-23

Annual/Semester: I / II

Ref: MES/ACSC/ACA/

Date: 15.06.2018