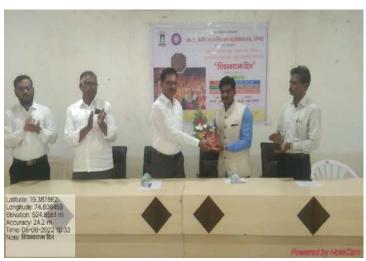

## Report on "Shiv Swarajjya Din"

**Date: 06th June 2022** 

"Shiv Swarajjya Din" was celebrated in MES's Arts, Commerce and Science College, Sonai on 12<sup>th</sup> January 2022. The program was organised by NSS department. Mr. Kumar Biradwade (Assistant Professor, Shri. Dnyaneshwar Mahavidyalaya, Newasa) was chief guest for the program, Mr. Biradwade given lecture on "Chhatrpati Shivaji Maharaja's Egalitarian Policy", he is in his lecture explain the role of our idol and inspiration Chhatrpati Shri. Shivaji Maharaja in the overall development of our society and culture. He motivated students by citing examples from the life of Chhatrpati Shri. Shivaji Maharaja. Students and faculty actively participated in the discussion after the talk.

The program was chaired by Principal Dr. Shankar Laware, who is in his presidential address explain the role of Shivaji Maharaja's thoughts in the social development and nation building. NSS Program Officer Dr. B.G. Khedkar, Mr.Sharad Auti, Mr. Dnyaneshwar Padar, Dr. Siddharth Ranyewale, Mr. Mahesh Take, Miss. Ashwini Darandale, **22 teachers and 92 NSS** volunteers were attended the program. Miss. Ravina Shedge was anchored the program while Mr. Mahesh Jangale proposed the Vote of thanks.