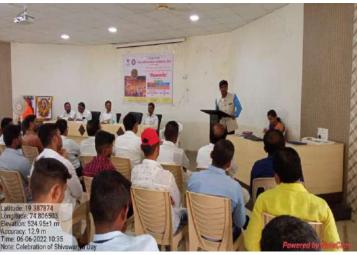

## Report on "Shiv Swarajjya Din"

**Date: 06th June 2022** 

"Shiv Swarajjya Din" was celebrated in MES's Arts, Commerce and Science College, Sonai on 12<sup>th</sup> January 2022. The program was organised by NSS department. Mr. Kumar Biradwade (Assistant Professor, Shri. Dnyaneshwar Mahavidyalaya, Newasa) was chief guest for the program, Mr. Biradwade given lecture on "Chhatrpati Shivaji Maharaja's Egalitarian Policy", he is in his lecture explain the role of our idol and inspiration Chhatrpati Shri. Shivaji Maharaja in the overall development of our society and culture. He motivated students by citing examples from the life of Chhatrpati Shri. Shivaji Maharaja. Students and faculty actively participated in the discussion after the talk.

The program was chaired by Principal Dr. Shankar Laware, who is in his presidential address explain the role of Shivaji Maharaja's thoughts in the social development and nation building. NSS Program Officer Dr. B.G. Khedkar, Mr.Sharad Auti, Mr. Dnyaneshwar Padar, Dr. Siddharth Ranyewale, Mr. Mahesh Take, Miss. Ashwini Darandale, **22 teachers and 92 NSS** volunteers were attended the program. Miss. Ravina Shedge was anchored the program while Mr. Mahesh Jangale proposed the Vote of thanks.