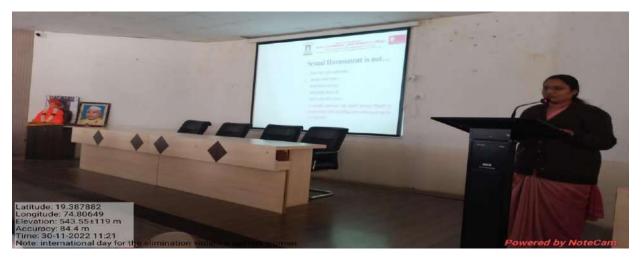

# Report on "National Youth Day"

Date: 12th January 2023

National Youth Day was celebrated in MES's Arts, Commerce and Science College, Sonai on 12<sup>th</sup> January 2022. Youth day celebrates on the occasion of Swami Vivekanand Birth Anniversay. The program was organised by NNS department, for this program guest lecture was given by Mr. Amol Jadhav (Assistant Professor, Shri. Dnyaneshwar Mahavidyalaya, Newasa), he is in his lecture explain the role of our idol and national youth inspiration Shri. Swami Vivekand in the overall development of our society and our culture. He also showed his gratitude about swamiji. He motivated students by citing examples from the life of Swami Vivekananda. Students and faculty actively participated in the discussion after the talk.

The program was chaired by Principal Dr. Shankar Laware, who is in his presidential address explain the role of youth in the nation building. How student as youth can play his role in the overall development in the nation. Vice Principal Dr. Dnyandeo Zine, NSS Program Officer Dr. B.G. Khedkar, Mr. Sharad Auti, Mr. Dnyaneshwar Padar, Dr. Siddharth Ranyewale, Mr. Mahesh Take, Miss. Ashwini Darandale and 99 NSS volunteers were attended the program. Miss. Ravina Shedge was anchored the program while Mr. Sharad Auti proposed Vote of thanks.

#### Department of NSS

ACA - R -14

Rev: 00

Participant List and Attendance

Academic Year: 2022-23

Annual/Semester: I / II

Ref: MES/ACSC/ACA/

Date: 15.06.2018