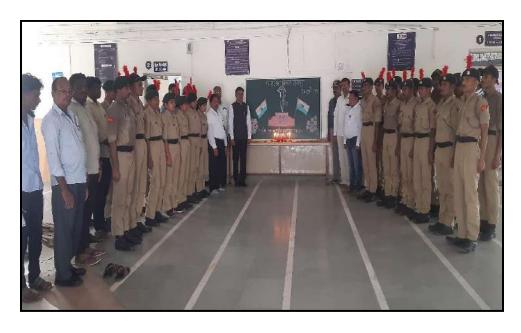

## Report on "Shiv Swarajjya Din"

**Date: 06th June 2022** 

"Shiv Swarajjya Din" was celebrated in MES's Arts, Commerce and Science College, Sonai on 12<sup>th</sup> January 2022. The program was organised by NSS department. Mr. Kumar Biradwade (Assistant Professor, Shri. Dnyaneshwar Mahavidyalaya, Newasa) was chief guest for the program, Mr. Biradwade given lecture on "Chhatrpati Shivaji Maharaja's Egalitarian Policy", he is in his lecture explain the role of our idol and inspiration Chhatrpati Shri. Shivaji Maharaja in the overall development of our society and culture. He motivated students by citing examples from the life of Chhatrpati Shri. Shivaji Maharaja. Students and faculty actively participated in the discussion after the talk.

The program was chaired by Principal Dr. Shankar Laware, who is in his presidential address explain the role of Shivaji Maharaja's thoughts in the social development and nation building. NSS Program Officer Dr. B.G. Khedkar, Mr.Sharad Auti, Mr. Dnyaneshwar Padar, Dr. Siddharth Ranyewale, Mr. Mahesh Take, Miss. Ashwini Darandale, **22 teachers and 92 NSS** volunteers were attended the program. Miss. Ravina Shedge was anchored the program while Mr. Mahesh Jangale proposed the Vote of thanks.