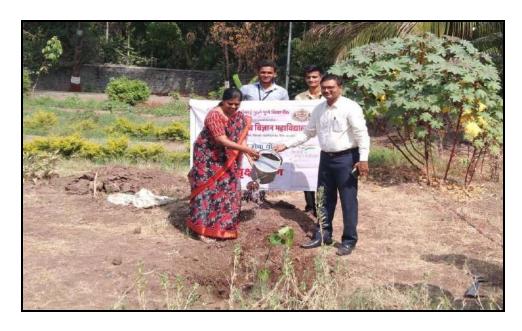

th section of this program was collecting Native seeds by students and donating them to *Yashavant Devrai* for sampling and planting in different villages of the Newasa tahsil.



Felicitation with Tree samplings of Dr. Anil Gadakh by Prin. Dr. Shankar Laware



Felicitation with Tree samplings of Ms. Nikita Darade by Ms. Sangita Laware



Felicitation with Tree samplings of Prin. Dr. Shankar Laware by Dr. Ashok Tuwar



Felicitation with Tree samplings of Vice – Principal Prof. (Dr.) Dnyandev Zine by Dr. Ravindra Khandare



Speech by Dr. Anil Gadakh on the occasion of World Environment Day



Speech by Ms. Nikita Darade on the occasion of World Environment Day



Participants of inauguration function of World Environment Day



Tree Plantation by Chief Guest in College Botanical Garden



Tree Plantation by Prin. Dr. Shankar Laware and Ms. Sangita Laware.



Tree Plantation by Vice- Principal Prof. (Dr.) Dnyandev Zine and other college faculties with students.



Flayer of the Programme



#### Arts, Commerce & Science College, Sonai.

#### Department of NSS

ACA – R -14 Rev: 00

Participant List and Attendance

Academic Year: 2022-23

Annual/Semester: I /II

Date: 15.06.2018

Date:

Program Name: Mordd Environment Day

| Sr.<br>No | Name of the Participants                         | lass Sign.   |
|-----------|--------------------------------------------------|--------------|
| Ŋ         | Dhumal Vidy a Radhakisan                         | 5 mmal 12    |
| 2)        | Salvi Sachin Mitth                               | sain         |
| 3)        | Jangale Sakshi Dilip