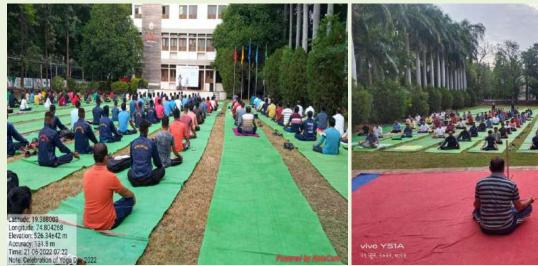

Date & Time: 21/06/2022, 6.30am

Mula Education Society's Arts, Commerce and Science College, Sonai organized 8th International day of Yoga on 21/06/2022. The occasion was graced with the presence of Principal Dr. Shankar Laware and Dr. Ashok Tuwar, Student, Teachers and Spotting Staff participated enthusiastically.

Total no 106 participants including parents. Yoga teachers, professors, admins and students availed the benefits of Yoga. Shri. Patil Tuwar (Yoga Teacher) guided the participants by giving demonstration of Yogasana and Pranayama. The program was organized in a discipline merman smoothly by Dr. R.B. Khandare, Physical Director made efforts Total sixty (60) students participated in the event and employees of Mula Education Society on the occasion of inauguration of Yoga Day.









MES. Arts, Commerce and Science College, Sonai Principal Dr. Shankar Laware and Dr. Ashok Tuwar and others students



| ACA – R - 16     |              | Academic Year: 2022-23  |
|------------------|--------------|-------------------------|
| Rev: 00          | Event Report | Annual/Comestant I / II |
| Date: 15.06.2019 |              | Annual/Semester: I / II |

Ref: MES/ACSC/ACA/ / Date: 25/11/2022

# Commemoration of the International Day for the Elimination of Violence against Women

A One Day program on Commemoration of **the International Day for the Elimination of Violence Against Women** & Workshop on 'Sexual Harassment of Women at the Workplace (Prevention, Prohibition and Grievance Redressal) Act 2013' was organized by Committee against Sexual Harassment of the College