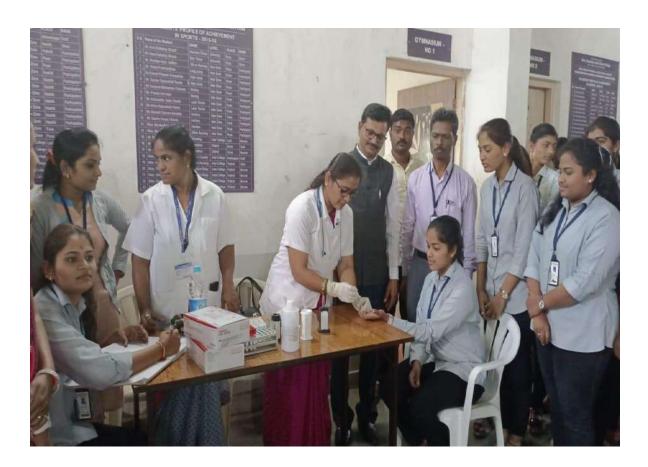

cking and in the question answer session.

The program was chaired by Principal Dr. Shankar Laware, who is in his presidential address explain girls common problems regarding health issues and reasons of those issues, he also give some important suggestion for solving those issues. NSS Program Officer Dr. B.G. Khedkar introduces the program. Mr. Sharad Auti, Mr. Dnyaneshwar Padar, Dr. Siddharth

Ranyewale, Mr. Mahesh Take, Miss. Ashwini Darandale, Miss. Shenaj Deshmukh, Miss. Swati Harkal, 9 Teaching faculty, Non teaching staff and 183 girls volunteers were attended the camp. Among these 183 girls 88 girls checked their haemoglobin and 22 girls' volunteers took consultation. Miss. Ravina Shedge was anchored the program while Mr. Sharad Auti proposed Vote of thanks.

#### **Photographs:**





#### Department of NSS

ACA - R - 14

Rev: 00 Date: 15.06.2018 Participant List and Attendance

Academic Year: 2022-23

Annual/Semester: 1 / 11

Ref: MES/ACSC/ACA/

Date:

Name of the Event: Health and Hemaglobin Check-up comp

| Sr. No | Name of the Faculty   | Department | Sign         |
|--------|-----------------------|------------|--------------|
| 1.     | Mrs. M.B. Lande       | chemistry  | معاصر        |
| 2.     |                       | ChemBty    | Abo.         |
| 3.     | Miss. A. A. Dorandale | Physical   | DarandaleA.A |
| 4.     | Mrs. Ohkane K.B       | Commerce   | Polycanes    |
| 5.     | Ms. Kunk P.S.         | chemistry  | anis         |
| 6.     | Ms. Talde S.N.        | -N- JU     | Aluna.       |
| 7.     | Mes. Ghadage S.J      | B. Voc     | OI b         |
|