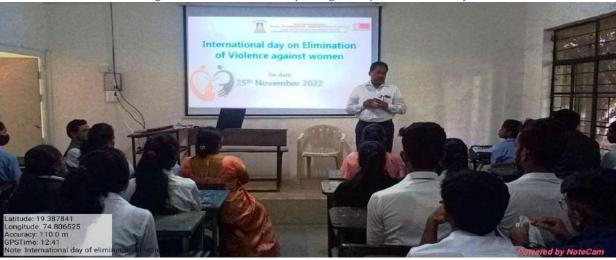

|                        | Workshop<br>on 'Sexual<br>Harassment<br>of Women at<br>the<br>Workplace<br>(Prevention,<br>Prohibition<br>and<br>Grievance<br>Redressal)<br>Act 2013' |                         | Dr. D.E. Zine      | Vice<br>Principal | MES ACS<br>College, Sonai |                                |    |
|           | Total      |                        |                                                                                                                                                       |                         |                    |                   | 6                         | 6                              |    |





Figure 1 Dr. S.B. Choudhare explaining the background of the Program



Figure 2Dr. S.B. Choudhare explaining the importance of the day



Figure 3Dr. Zine explaining the current situation of the women in the society





Figure 4 The Principal expressed the opinion on the society and women



Figure 5 The principal expressed the opinion on the society and women



Figure 6The Principal explained the need violence free society





Figure 7 Oath to preserve social consciousness and maintain women's dignity.



Figure 8 Miss. Aarti Jagdale, F.Y.B.B.A. (C.A.) proposed vote of thanks.



Certificate Course in Public Speaking

ACA - R -14

Rev: 00

17

Date: 15.06.2018

Participant List and Attendance

Academic Year: 2022-23

Annual/Semester: I / II

Date: 25/11/2022

Ref: MES/ACSC/ACA/

Name of the Event

| Name ( | of the Event:                                       |              | Day:            |
|--------|---------------