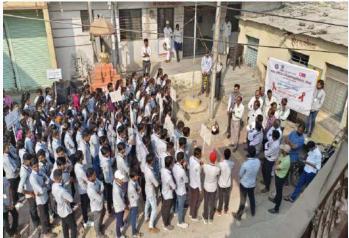

## Report on "Shiv Swarajjya Din"

**Date: 06th June 2022** 

"Shiv Swarajjya Din" was celebrated in MES's Arts, Commerce and Science College, Sonai on 12<sup>th</sup> January 2022. The program was organised by NSS department. Mr. Kumar Biradwade (Assistant Professor, Shri. Dnyaneshwar Mahavidyalaya, Newasa) was chief guest for the program, Mr. Biradwade given lecture on "Chhatrpati Shivaji Maharaja's Egalitarian Policy", he is in his lecture explain the role of our idol and inspiration Chhatrpati Shri. Shivaji Maharaja in the overall development of our society and culture. He motivated students by citing examples from the life of Chhatrpati Shri. Shivaji Maharaja. Students and faculty actively participated in the discussion after the talk.

The program was chaired by Principal Dr. Shankar Laware, who is in his presidential address explain the role of Shivaji Maharaja's thoughts in the social development and nation building. NSS Program Officer Dr. B.G. Khedkar, Mr.Sharad Auti, Mr. Dnyaneshwar Padar, Dr. Siddharth Ranyewale, Mr. Mahesh Take, Miss. Ashwini Darandale, **22 teachers and 92 NSS** volunteers were attended the program. Miss. Ravina Shedge was anchored the program while Mr. Mahesh Jangale proposed the Vote of thanks.