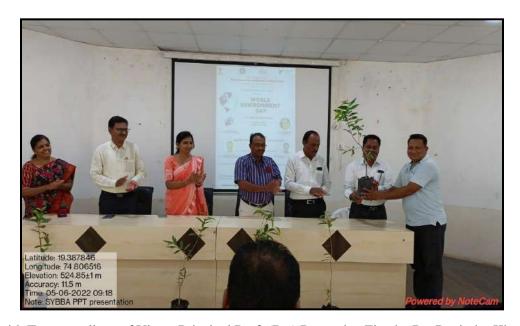

## Report on "World Cycle DAy"

**Date: 03th June 2022** 

World Cycle Day was celebrated in MES's Arts, Commerce and Science College, Sonai on 03<sup>rd</sup> June 2022 at 10.00 am. The program was organized by National Service Scheme and Physical Education department. On this occasion Cycle rally was arranged in the college campus, in this cycle rally 25 NSS volunteers and NCC student were participated. College Principal Dr. Shankar Laware inaugurated the rally by showing the green flag.

Vice Principal Dr. Dnyandeo Zine, Dr. Ashok Tuwar, Dr. Ravindra Khandare (Director of Physical Education), NSS Program Officer Dr. B.G. Khedkar, Dr. Rajesh Wagh, Dr. Shweta Chaudhare, Mr. Sharad Auti, Mr. Tukaram Jadhav, Dr. Siddharth Ranyewale and a large number of students were attended the program. The main motto of the program was to promote student for using cycle and play his role for maintaining environmental balance.