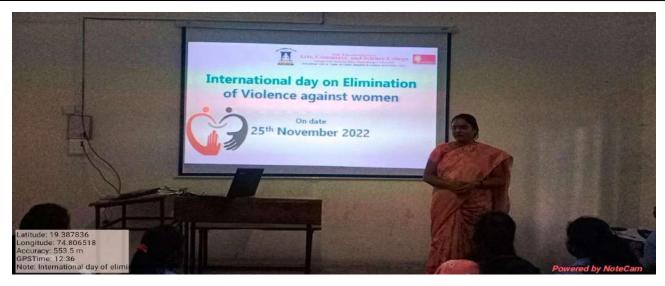

<br>Choudhare | Dr. S.L. Laware    | Principal         | MES ACS<br>College, Sonai | 19                             | 47 |
|           |            |                        | Workshop<br>on 'Sexual<br>Harassment<br>of Women at<br>the<br>Workplace<br>(Prevention,<br>Prohibition<br>and<br>Grievance<br>Redressal)<br>Act 2013' |                         | Dr. D.E. Zine      | Vice<br>Principal | MES ACS<br>College, Sonai |                                |    |
|           | Total      |                        |                                                                                                                                                       |                         |                    |                   | 6                         | 6                              |    |





Figure 1 Dr. S.B. Choudhare explaining the background of the Program



Figure 2Dr. S.B. Choudhare explaining the importance of the day



Figure 3Dr. Zine explaining the current situation of the women in the society





Figure 4 The Principal expressed the opinion on the society and women



Figure 5 The principal expressed the opinion on the society and women



Figure 6The Principal explained the need violence free society





Figure 7 Oath to preserve social consciousness and maintain women's dignity.



Figure 8 Miss. Aarti Jagdale, F.Y.B.B.A. (C.A.) proposed vote of thanks.



Certificate Course in Public Speaking

ACA - R -14

Rev: 00

17

Date: 15.06.2018

Participant List and Attendance

Academic Year: 2022-23

Annual/Semester: I / II

Date: 25/11/2022

Ref: MES/ACSC/ACA/

Nam