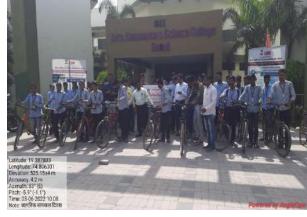

## Report on "World Cycle DAy"

**Date: 03th June 2022** 

World Cycle Day was celebrated in MES's Arts, Commerce and Science College, Sonai on 03<sup>rd</sup> June 2022 at 10.00 am. The program was organized by National Service Scheme and Physical Education department. On this occasion Cycle rally was arranged in the college campus, in this cycle rally 25 NSS volunteers and NCC student were participated. College Principal Dr. Shankar Laware inaugurated the rally by showing the green flag.

Vice Principal Dr. Dnyandeo Zine, Dr. Ashok Tuwar, Dr. Ravindra Khandare (Director of Physical Education), NSS Program Officer Dr. B.G. Khedkar, Dr. Rajesh Wagh, Dr. Shweta Chaudhare, Mr. Sharad Auti, Mr. Tukaram Jadhav, Dr. Siddharth Ranyewale and a large number of students were attended the program. The main motto of the program was to promote student for using cycle and play his role for maintaining environmental balance.