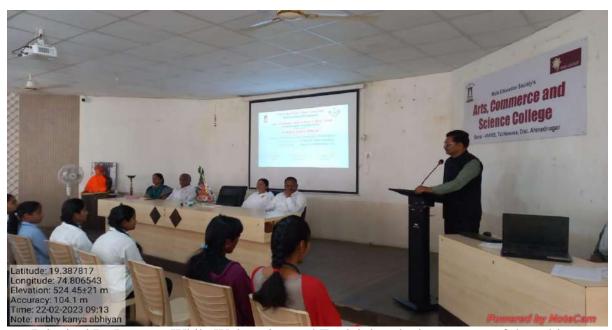

## Report on "Shiv Swarajjya Din"

**Date: 06th June 2022** 

"Shiv Swarajjya Din" was celebrated in MES's Arts, Commerce and Science College, Sonai on 12<sup>th</sup> January 2022. The program was organised by NSS department. Mr. Kumar Biradwade (Assistant Professor, Shri. Dnyaneshwar Mahavidyalaya, Newasa) was chief guest for the program, Mr. Biradwade given lecture on "Chhatrpati Shivaji Maharaja's Egalitarian Policy", he is in his lecture explain the role of our idol and inspiration Chhatrpati Shri. Shivaji Maharaja in the overall development of our society and culture. He motivated students by citing examples from the life of Chhatrpati Shri. Shivaji Maharaja. Students and faculty actively participated in the discussion after the talk.

The program was chaired by Principal Dr. Shankar Laware, who is in his presidential address explain the role of Shivaji Maharaja's thoughts in the social development and nation building. NSS Program Officer Dr. B.G. Khedkar, Mr.Sharad Auti, Mr. Dnyaneshwar Padar, Dr. Siddharth Ranyewale, Mr. Mahesh Take, Miss. Ashwini Darandale, **22 teachers and 92 NSS** volunteers were attended the program. Miss. Ravina Shedge was anchored the program while Mr. Mahesh Jangale proposed the Vote of thanks.