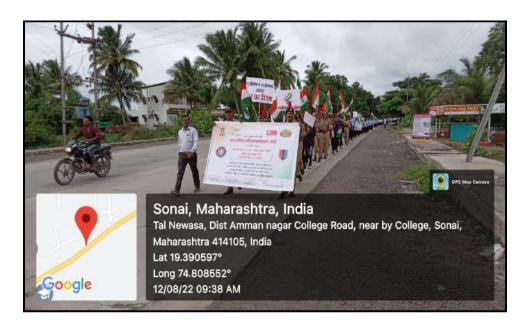

## Report on "World Cycle DAy"

**Date: 03th June 2022** 

World Cycle Day was celebrated in MES's Arts, Commerce and Science College, Sonai on 03<sup>rd</sup> June 2022 at 10.00 am. The program was organized by National Service Scheme and Physical Education department. On this occasion Cycle rally was arranged in the college campus, in this cycle rally 25 NSS volunteers and NCC student were participated. College Principal Dr. Shankar Laware inaugurated the rally by showing the green flag.

Vice Principal Dr. Dnyandeo Zine, Dr. Ashok Tuwar, Dr. Ravindra Khandare (Director of Physical Education), NSS Program Officer Dr. B.G. Khedkar, Dr. Rajesh Wagh, Dr. Shweta Chaudhare, Mr. Sharad Auti, Mr. Tukaram Jadhav, Dr. Siddharth Ranyewale and a large number of students were attended the program. The main motto of the program was to promote student for using cycle and play his role for maintaining environmental balance.