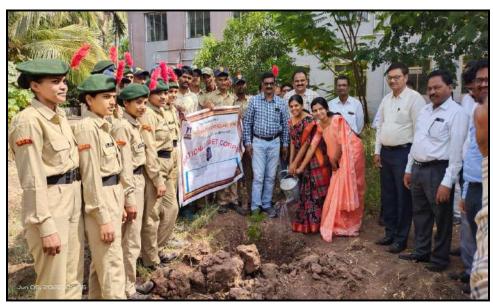

## Report on "World Cycle DAy"

**Date: 03th June 2022** 

World Cycle Day was celebrated in MES's Arts, Commerce and Science College, Sonai on 03<sup>rd</sup> June 2022 at 10.00 am. The program was organized by National Service Scheme and Physical Education department. On this occasion Cycle rally was arranged in the college campus, in this cycle rally 25 NSS volunteers and NCC student were participated. College Principal Dr. Shankar Laware inaugurated the rally by showing the green flag.

Vice Principal Dr. Dnyandeo Zine, Dr. Ashok Tuwar, Dr. Ravindra Khandare (Director of Physical Education), NSS Program Officer Dr. B.G. Khedkar, Dr. Rajesh Wagh, Dr. Shweta Chaudhare, Mr. Sharad Auti, Mr. Tukaram Jadhav, Dr. Siddharth Ranyewale and a large number of students were attended the program. The main motto of the program was to promote student for using cycle and play his role for maintaining environmental balance.