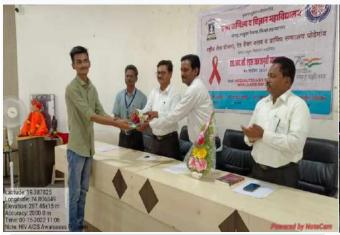

## Report on "Shiv Swarajjya Din"

**Date: 06th June 2022** 

"Shiv Swarajjya Din" was celebrated in MES's Arts, Commerce and Science College, Sonai on 12<sup>th</sup> January 2022. The program was organised by NSS department. Mr. Kumar Biradwade (Assistant Professor, Shri. Dnyaneshwar Mahavidyalaya, Newasa) was chief guest for the program, Mr. Biradwade given lecture on "Chhatrpati Shivaji Maharaja's Egalitarian Policy", he is in his lecture explain the role of our idol and inspiration Chhatrpati Shri. Shivaji Maharaja in the overall development of our society and culture. He motivated students by citing examples from the life of Chhatrpati Shri. Shivaji Maharaja. Students and faculty actively participated in the discussion after the talk.

The program was chaired by Principal Dr. Shankar Laware, who is in his presidential address explain the role of Shivaji Maharaja's thoughts in the social development and nation building. NSS Program Officer Dr. B.G. Khedkar, Mr.Sharad Auti, Mr. Dnyaneshwar Padar, Dr. Siddharth Ranyewale, Mr. Mahesh Take, Miss. Ashwini Darandale, **22 teachers and 92 NSS** volunteers were attended the program. Miss. Ravina Shedge was anchored the program while Mr. Mahesh Jangale proposed the Vote of thanks.