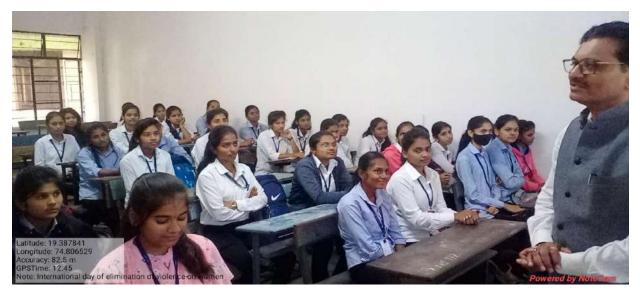

| Vice<br>Principal | MES ACS<br>College, Sonai |                                |    |
|           | Total      |                        |                                                                                                                                                       |                         |                    |                   | 6                         | 6                              |    |





Figure 1 Dr. S.B. Choudhare explaining the background of the Program



Figure 2Dr. S.B. Choudhare explaining the importance of the day



Figure 3Dr. Zine explaining the current situation of the women in the society





Figure 4 The Principal expressed the opinion on the society and women



Figure 5 The principal expressed the opinion on the society and women



Figure 6The Principal explained the need violence free society





Figure 7 Oath to preserve social consciousness and maintain women's dignity.



Figure 8 Miss. Aarti Jagdale, F.Y.B.B.A. (C.A.) proposed vote of thanks.



Certificate Course in Public Speaking

ACA - R -14

Rev: 00

17

Date: 15.06.2018

Participant List and Attendance

Academic Year: 2022-23

Annual/Semester: I / II

Date: 25/11/2022

Ref: MES/ACSC/ACA/

Name of the Event

| Name ( | of the Event:                                       |              | Day:            |
|--------|-----------------------------------------------------|--------------|-----------------|
| Sr. No | Name of the Participant                             | Class        | sign            |
| 1.     | Khwe Gayatri Sunii