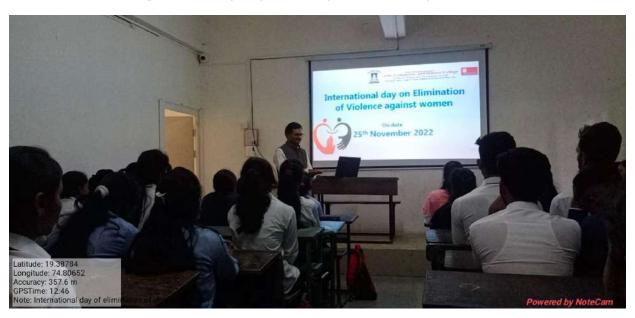

ce<br>Redressal)<br>Act 2013' |                         | Dr. D.E. Zine      | Vice<br>Principal | MES ACS<br>College, Sonai |                                |    |
|           | Total      |                        |                                                                                                                                                       |                         |                    |                   | 6                         | 6                              |    |





Figure 1 Dr. S.B. Choudhare explaining the background of the Program



Figure 2Dr. S.B. Choudhare explaining the importance of the day



Figure 3Dr. Zine explaining the current situation of the women in the society





Figure 4 The Principal expressed the opinion on the society and women



Figure 5 The principal expressed the opinion on the society and women



Figure 6The Principal explained the need violence free society





Figure 7 Oath to preserve social consciousness and maintain women's dignity.



Figure 8 Miss. Aarti Jagdale, F.Y.B.B.A. (C.A.) proposed vote of thanks.



Certificate Course in Public Speaking

ACA - R -14

Rev: 00

17

Date: 15.06.2018

Participant List and Attendance

Academic Year: 2022-23

Annual/Semester: I / II

Date: 25/11/2022

Ref: MES/ACSC/ACA/

Name of the Event

| Name ( | of the Event:                                       |              | Day:            |
|--------|-----------------------------------------------------|--------------|-----------------|
| Sr. No | Name of the Participant                             | Class        | sig