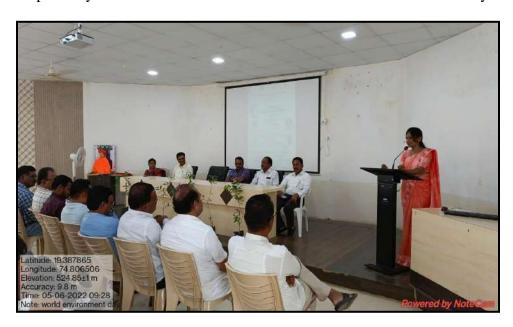

## Report on "World Cycle DAy"

**Date: 03th June 2022** 

World Cycle Day was celebrated in MES's Arts, Commerce and Science College, Sonai on 03<sup>rd</sup> June 2022 at 10.00 am. The program was organized by National Service Scheme and Physical Education department. On this occasion Cycle rally was arranged in the college campus, in this cycle rally 25 NSS volunteers and NCC student were participated. College Principal Dr. Shankar Laware inaugurated the rally by showing the green flag.

Vice Principal Dr. Dnyandeo Zine, Dr. Ashok Tuwar, Dr. Ravindra Khandare (Director of Physical Education), NSS Program Officer Dr. B.G. Khedkar, Dr. Rajesh Wagh, Dr. Shweta Chaudhare, Mr. Sharad Auti, Mr. Tukaram Jadhav, Dr. Siddharth Ranyewale and a large number of students were attended the program. The main motto of the program was to promote student for using cycle and play his role for maintaining environmental balance.