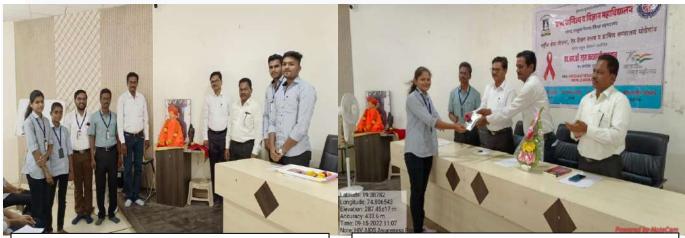

## Report on "Shiv Swarajjya Din"

**Date: 06th June 2022** 

"Shiv Swarajjya Din" was celebrated in MES's Arts, Commerce and Science College, Sonai on 12<sup>th</sup> January 2022. The program was organised by NSS department. Mr. Kumar Biradwade (Assistant Professor, Shri. Dnyaneshwar Mahavidyalaya, Newasa) was chief guest for the program, Mr. Biradwade given lecture on "Chhatrpati Shivaji Maharaja's Egalitarian Policy", he is in his lecture explain the role of our idol and inspiration Chhatrpati Shri. Shivaji Maharaja in the overall development of our society and culture. He motivated students by citing examples from the life of Chhatrpati Shri. Shivaji Maharaja. Students and faculty actively participated in the discussion after the talk.

The program was chaired by Principal Dr. Shankar Laware, who is in his presidential address explain the role of Shivaji Maharaja's thoughts in the social development and nation building. NSS Program Officer Dr. B.G. Khedkar, Mr.Sharad Auti, Mr. Dnyaneshwar Padar, Dr. Siddharth Ranyewale, Mr. Mahesh Take, Miss. Ashwini Darandale, **22 teachers and 92 NSS** volunteers were attended the program. Miss. Ravina Shedge was anchored the program while Mr. Mahesh Jangale proposed the Vote of thanks.