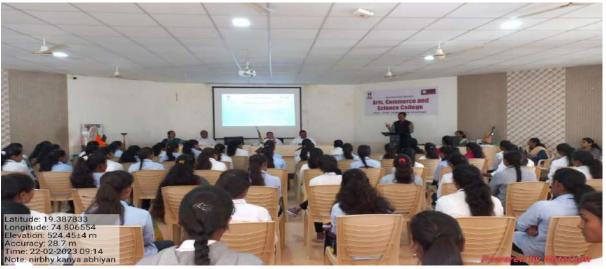

## Report on "Shiv Swarajjya Din"

**Date: 06th June 2022** 

"Shiv Swarajjya Din" was celebrated in MES's Arts, Commerce and Science College, Sonai on 12<sup>th</sup> January 2022. The program was organised by NSS department. Mr. Kumar Biradwade (Assistant Professor, Shri. Dnyaneshwar Mahavidyalaya, Newasa) was chief guest for the program, Mr. Biradwade given lecture on "Chhatrpati Shivaji Maharaja's Egalitarian Policy", he is in his lecture explain the role of our idol and inspiration Chhatrpati Shri. Shivaji Maharaja in the overall development of our society and culture. He motivated students by citing examples from the life of Chhatrpati Shri. Shivaji Maharaja. Students and faculty actively participated in the discussion after the talk.

The program was chaired by Principal Dr. Shankar Laware, who is in his presidential address explain the role of Shivaji Maharaja's thoughts in the social development and nation building. NSS Program Officer Dr. B.G. Khedkar, Mr.Sharad Auti, Mr. Dnyaneshwar Padar, Dr. Siddharth Ranyewale, Mr. Mahesh Take, Miss. Ashwini Darandale, **22 teachers and 92 NSS** volunteers were attended the program. Miss. Ravina Shedge was anchored the program while Mr. Mahesh Jangale proposed the Vote of thanks.