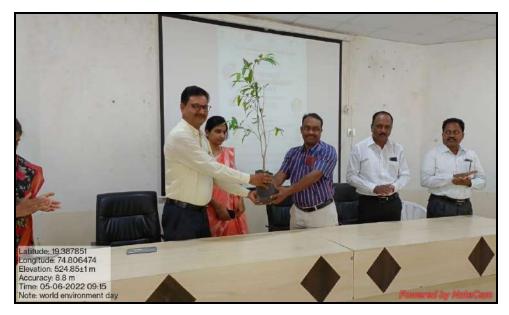

## Report on "World Cycle DAy"

**Date: 03th June 2022** 

World Cycle Day was celebrated in MES's Arts, Commerce and Science College, Sonai on 03<sup>rd</sup> June 2022 at 10.00 am. The program was organized by National Service Scheme and Physical Education department. On this occasion Cycle rally was arranged in the college campus, in this cycle rally 25 NSS volunteers and NCC student were participated. College Principal Dr. Shankar Laware inaugurated the rally by showing the green flag.

Vice Principal Dr. Dnyandeo Zine, Dr. Ashok Tuwar, Dr. Ravindra Khandare (Director of Physical Education), NSS Program Officer Dr. B.G. Khedkar, Dr. Rajesh Wagh, Dr. Shweta Chaudhare, Mr. Sharad Auti, Mr. Tukaram Jadhav, Dr. Siddharth Ranyewale and a large number of students were attended the program. The main motto of the program was to promote student for using cycle and play his role for maintaining environmental balance.