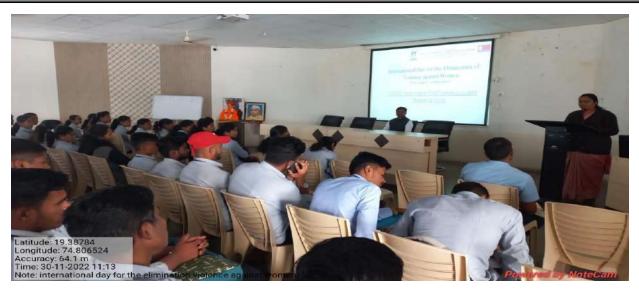

# Report on "National Youth Day"

Date: 12th January 2023

National Youth Day was celebrated in MES's Arts, Commerce and Science College, Sonai on 12<sup>th</sup> January 2022. Youth day celebrates on the occasion of Swami Vivekanand Birth Anniversay. The program was organised by NNS department, for this program guest lecture was given by Mr. Amol Jadhav (Assistant Professor, Shri. Dnyaneshwar Mahavidyalaya, Newasa), he is in his lecture explain the role of our idol and national youth inspiration Shri. Swami Vivekand in the overall development of our society and our culture. He also showed his gratitude about swamiji. He motivated students by citing examples from the life of Swami Vivekananda. Students and faculty actively participated in the discussion after the talk.

The program was chaired by Principal Dr. Shankar Laware, who is in his presidential address explain the role of youth in the nation building. How student as youth can play his role in the overall development in the nation. Vice Principal Dr. Dnyandeo Zine, NSS Program Officer Dr. B.G. Khedkar, Mr. Sharad Auti, Mr. Dnyaneshwar Padar, Dr. Siddharth Ranyewale, Mr. Mahesh Take, Miss. Ashwini Darandale and 99 NSS volunteers were attended the program. Miss. Ravina Shedge was anchored the program while Mr. Sharad Auti proposed Vote of thanks.

#### Department of NSS

ACA - R -14

Rev: 00

Participant List and Attendance

Academic Year: 2022-23

Annual/Semester: I / II

Ref: MES/ACSC/ACA/

Date: 15.06.2018