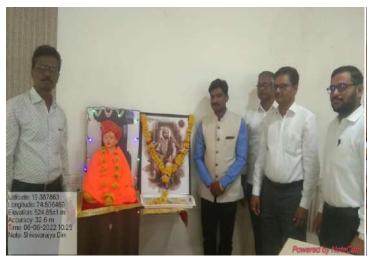

## Report on "Shiv Swarajjya Din"

**Date: 06th June 2022** 

"Shiv Swarajjya Din" was celebrated in MES's Arts, Commerce and Science College, Sonai on 12<sup>th</sup> January 2022. The program was organised by NSS department. Mr. Kumar Biradwade (Assistant Professor, Shri. Dnyaneshwar Mahavidyalaya, Newasa) was chief guest for the program, Mr. Biradwade given lecture on "Chhatrpati Shivaji Maharaja's Egalitarian Policy", he is in his lecture explain the role of our idol and inspiration Chhatrpati Shri. Shivaji Maharaja in the overall development of our society and culture. He motivated students by citing examples from the life of Chhatrpati Shri. Shivaji Maharaja. Students and faculty actively participated in the discussion after the talk.

The program was chaired by Principal Dr. Shankar Laware, who is in his presidential address explain the role of Shivaji Maharaja's thoughts in the social development and nation building. NSS Program Officer Dr. B.G. Khedkar, Mr.Sharad Auti, Mr. Dnyaneshwar Padar, Dr. Siddharth Ranyewale, Mr. Mahesh Take, Miss. Ashwini Darandale, **22 teachers and 92 NSS** volunteers were attended the program. Miss. Ravina Shedge was anchored the program while Mr. Mahesh Jangale proposed the Vote of thanks.