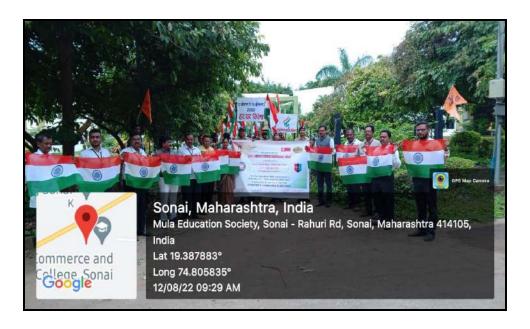

## Report on "World Cycle DAy"

**Date: 03th June 2022** 

World Cycle Day was celebrated in MES's Arts, Commerce and Science College, Sonai on 03<sup>rd</sup> June 2022 at 10.00 am. The program was organized by National Service Scheme and Physical Education department. On this occasion Cycle rally was arranged in the college campus, in this cycle rally 25 NSS volunteers and NCC student were participated. College Principal Dr. Shankar Laware inaugurated the rally by showing the green flag.

Vice Principal Dr. Dnyandeo Zine, Dr. Ashok Tuwar, Dr. Ravindra Khandare (Director of Physical Education), NSS Program Officer Dr. B.G. Khedkar, Dr. Rajesh Wagh, Dr. Shweta Chaudhare, Mr. Sharad Auti, Mr. Tukaram Jadhav, Dr. Siddharth Ranyewale and a large number of students were attended the program. The main motto of the program was to promote student for using cycle and play his role for maintaining environmental balance.