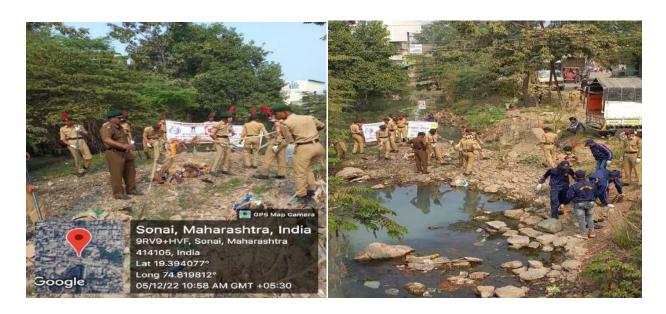

Vehicle of Grampanchayat under the guidance of ANO Capt.Dr.Suresh Jadhav. Citizens and devotees in the vicinity expressed satisfaction on the cleanliness .In this drive SUO Sagar Kusalkar, JUO Vaishnav Gayake Bhogade ,Vaishnavi CQMS Kailas Nitin Darandale Todmal, Aarti Wagh, Kanchan Wagh, Sonali Kale, Gita Toge, Shnehal Masal, Gaytri Telore, Shital Dhokane, Vishal Sawant, and other 50 cadets participated in the cleanliness work. Mr.Sharad Vairagar, Prakash Admane, Navnath Vairagar ,employees of Sonai Grampanchayat cooperated the NCC Cadets. Col. Chetan Gurubaksh and Col.Ranbir Sing of 17 Maharastra Battalion, Mr.Dhananjay Wagh, Sarpanch of Sonai Grmapnachayat , Gramsevak Sandip Wadekar, Prin. Dr.Shankar Laware and Vice Principal Dr. Dnyandev Zine appreciated N.C.C. Cadets for their work.



**Cleanliness work at Kautiki River by N.C.C Cadets** 



Garbage And Plastics were Collected by the N.C.C Cadets at. Kautiki River bank Sonai



Clening Activity at. Maruti Temple, Sonai by N.C.C Cadets.



Paper News Daily Morning, 09 December 2022



### Department of NCC

ACA - R - 14

Rev: 00

Date: 15.06.2018

Participant List and Attendance

Academic Year: 2022-23

Annual/Semester: 1 / 11

Date: 05/12/2022

Ref: MES/ACSC/ACA/

Name of the Event: Kautuki River Cleanliness Drive

| Sr. No | Name of the Student         | Class                    | Sign       |
|--------|-----------------------------|--------------------------|------------|
| (      | Sagar Pirasi kusad kar      | 5.4 B.A.                 | Kuss:      |
| 2      | Gayake vai shhau Balasah    | eb 5.7.B.A.