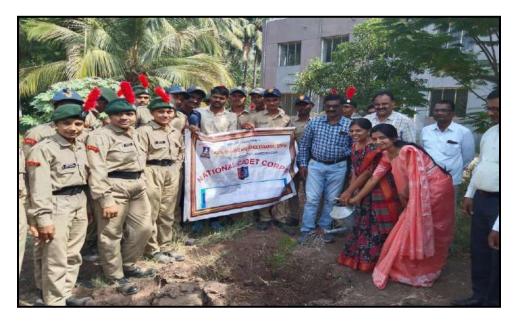

Gayatri Jangale from M.Sc. II Analytical Chemistry.

The Fourth section of this program was collecting Native seeds by students and donating them to *Yashavant Devrai* for sampling and planting in different villages of the Newasa tahsil.



Felicitation with Tree samplings of Dr. Anil Gadakh by Prin. Dr. Shankar Laware



Felicitation with Tree samplings of Ms. Nikita Darade by Ms. Sangita Laware



Felicitation with Tree samplings of Prin. Dr. Shankar Laware by Dr. Ashok Tuwar



Felicitation with Tree samplings of Vice – Principal Prof. (Dr.) Dnyandev Zine by Dr. Ravindra Khandare



Speech by Dr. Anil Gadakh on the occasion of World Environment Day



Speech by Ms. Nikita Darade on the occasion of World Environment Day



Participants of inauguration function of World Environment Day



Tree Plantation by Chief Guest in College Botanical Garden



Tree Plantation by Prin. Dr. Shankar Laware and Ms. Sangita Laware.



Tree Plantation by Vice- Principal Prof. (Dr.) Dnyandev Zine and other college faculties with students.



Flayer of the Programme



#### Arts, Commerce & Science College, Sonai.

#### Department of NSS

ACA – R -14 Rev: 00

Participant List and Attendance

Academic Year: 2022-23

Annual/Semester: I /II

Date: 15.06.2018

Date:

Program Name: Mordd Environment Day

| Sr.<br>No | Name of the Participants                         | lass Sign.   |
|-----------|--------------------------------------------------|--------------|
| Ŋ         | Dhumal Vidy a Radhakisan                         | 5 mmal 12    |
| 2)        | Salvi Sachin Mitth