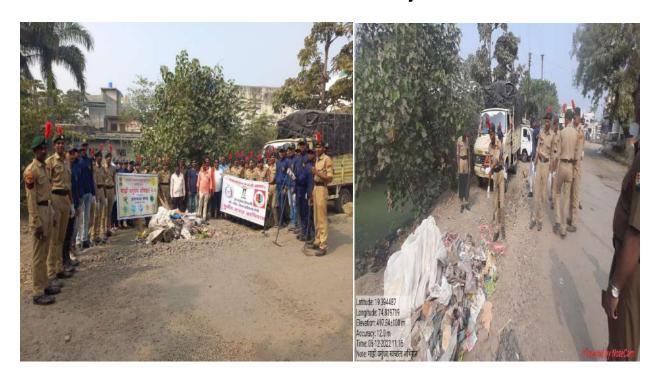

.Suresh Jadhav. Citizens and devotees in the vicinity expressed satisfaction on the cleanliness .In this drive SUO Sagar Kusalkar, JUO Vaishnav Gayake Bhogade ,Vaishnavi CQMS Kailas Nitin Darandale Todmal, Aarti Wagh, Kanchan Wagh, Sonali Kale, Gita Toge, Shnehal Masal, Gaytri Telore, Shital Dhokane, Vishal Sawant, and other 50 cadets participated in the cleanliness work. Mr.Sharad Vairagar, Prakash Admane, Navnath Vairagar ,employees of Sonai Grampanchayat cooperated the NCC Cadets. Col. Chetan Gurubaksh and Col.Ranbir Sing of 17 Maharastra Battalion, Mr.Dhananjay Wagh, Sarpanch of Sonai Grmapnachayat , Gramsevak Sandip Wadekar, Prin. Dr.Shankar Laware and Vice Principal Dr. Dnyandev Zine appreciated N.C.C. Cadets for their work.



**Cleanliness work at Kautiki River by N.C.C Cadets** 



Garbage And Plastics were Collected by the N.C.C Cadets at. Kautiki River bank Sonai



Clening Activity at. Maruti Temple, Sonai by N.C.C Cadets.



Paper News Daily Morning, 09 December 2022



### Department of NCC

ACA - R - 14

Rev: 00

Date: 15.06.2018

Participant List and Attendance

Academic Year: 2022-23

Annual/Semester: 1 / 11

Date: 05/12/2022

Ref: MES/ACSC/ACA/

Name of the Event: Kautuki River Cleanliness Drive

| Sr. No | Name of the Student         | Class                    | Sign       |
|--------|-----------------------------|--------------------------|------------|
| (      | Sagar Pirasi kusad kar      | 5.4 B.A.                 | Kuss:      |
| 2      | Gayake vai shhau Balasah    | eb 5.7.B.A.              | Cn. Valsh  |
| 3      | Davandale Milin Bhay saheb. | F