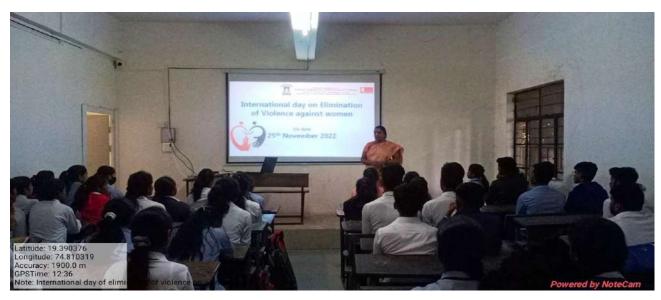

ege, Sonai | 19                             | 47 |
|           |            |                        | Workshop<br>on 'Sexual<br>Harassment<br>of Women at<br>the<br>Workplace<br>(Prevention,<br>Prohibition<br>and<br>Grievance<br>Redressal)<br>Act 2013' |                         | Dr. D.E. Zine      | Vice<br>Principal | MES ACS<br>College, Sonai |                                |    |
|           | Total      |                        |                                                                                                                                                       |                         |                    |                   | 6                         | 6                              |    |





Figure 1 Dr. S.B. Choudhare explaining the background of the Program



Figure 2Dr. S.B. Choudhare explaining the importance of the day



Figure 3Dr. Zine explaining the current situation of the women in the society





Figure 4 The Principal expressed the opinion on the society and women



Figure 5 The principal expressed the opinion on the society and women



Figure 6The Principal explained the need violence free society





Figure 7 Oath to preserve social consciousness and maintain women's dignity.



Figure 8 Miss. Aarti Jagdale, F.Y.B.B.A. (C.A.) proposed vote of thanks.



Certificate Course in Public Speaking

ACA - R -14

Rev: 00

17

Date: 15.06.2018

Participant List and Attendance

Academic Year: 2022-23

Annual/Semester: I / II

Date: 25/11/2022

Ref: MES/ACSC/ACA/

Name of the Event

| Name ( | of the Event: