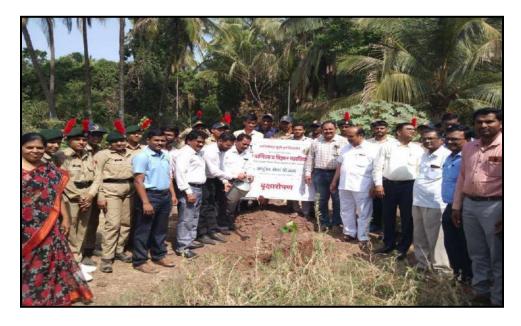

donating them to *Yashavant Devrai* for sampling and planting in different villages of the Newasa tahsil.



Felicitation with Tree samplings of Dr. Anil Gadakh by Prin. Dr. Shankar Laware



Felicitation with Tree samplings of Ms. Nikita Darade by Ms. Sangita Laware



Felicitation with Tree samplings of Prin. Dr. Shankar Laware by Dr. Ashok Tuwar



Felicitation with Tree samplings of Vice – Principal Prof. (Dr.) Dnyandev Zine by Dr. Ravindra Khandare



Speech by Dr. Anil Gadakh on the occasion of World Environment Day



Speech by Ms. Nikita Darade on the occasion of World Environment Day



Participants of inauguration function of World Environment Day



Tree Plantation by Chief Guest in College Botanical Garden



Tree Plantation by Prin. Dr. Shankar Laware and Ms. Sangita Laware.



Tree Plantation by Vice- Principal Prof. (Dr.) Dnyandev Zine and other college faculties with students.



Flayer of the Programme



#### Arts, Commerce & Science College, Sonai.

#### Department of NSS

ACA – R -14 Rev: 00

Participant List and Attendance

Academic Year: 2022-23

Annual/Semester: I /II

Date: 15.06.2018

Date:

Program Name: Mordd Environment Day

| Sr.<br>No | Name of the Participants                         | lass Sign.   |
|-----------|--------------------------------------------------|--------------|
| Ŋ         | Dhumal Vidy a Radhakisan                         | 5 mmal 12    |
| 2)        | Salvi Sachin Mitth                               | sain         |
| 3)        | Jangale Sakshi Dilip                             | Targale      |
| 4)        | Tanpute kaveri