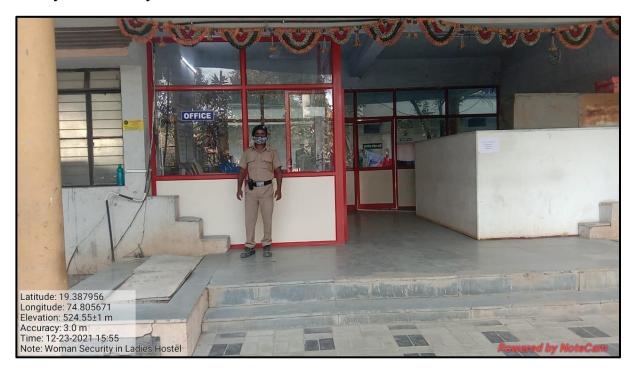

#### a. Safety and security

Women's Facilities: Security in Ladies Hostel

**Security Office at Main Entrance Gate** 