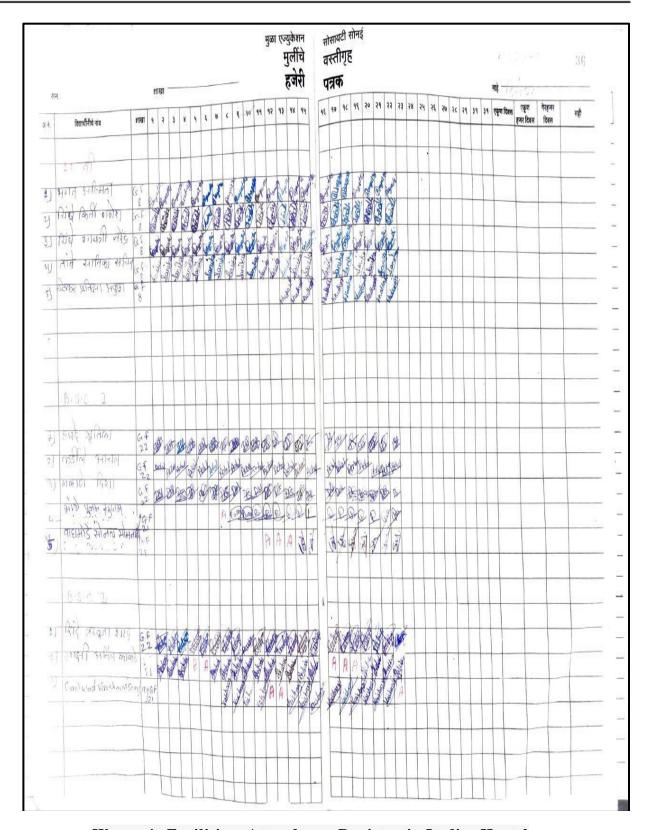

Women's Facilities: Entry Register in Ladies Hostel

# मुळा एज्युकेशन सोसायटी सोनईचे मुलींचे वस्तीगृह मुलींची कॉलेजला जाण्याची व येण्याची वेळ नोंद वही

| अ.नं.        | मुलीचे नांव                | जाण्याची<br>वेळ | कामाचे<br>स्वरूप | जाते वेळी<br>सही | आल्याची<br>वेळ | आल्याची<br>सही | वॉचमनची<br>सही |
|--------------|----------------------------|-----------------|------------------|------------------|----------------|----------------|----------------|
|              | a de Quali                 | 10 190          | Sonai            | 4                | 12:30          | 350            |                |
| 30)          | punde guar<br>murde swordi | 10:10           | caffe            | Selli            | ٠ , ٥٠         | Sul            |                |
| 31)          | Tunpure kalyani            | (0'.10          | raffe            | Barreni          | 11.10          | Balger         |                |
| 33)          | Cravicine Dishel           | 10:15           | Saral            | æ.               | 11:45          | 26.            |                |
| 34)          | Kuedile Achal              | 10.15           | Sukal            | Dee              | 11:45          | notal          |                |
| 35)          | Harde shrutika             | 10.12           | Soral            | Succleto         | 11:45          | Isharlibe      |                |
| 36)          | Nikam voishnavi            | 10.15           | Suncil           | Q95.             | 11:45          | 0045           |                |
| 37)          | Ithape Vay's hrang         | 10:15           | Cly              | Out;             | 12:16          | dist           |                |
| 38)          | Joshi Siddhi               | 10:15           | cle              | stato'           | H . 50         | Has            |                |
| 39           | neshmukh Ruxwy             | 10:10           | Songi            | Destui           | 11:50          | Deuty-         |                |
| 40           | Sandhde virlyd             | 10:26           | Sonai            |                  | 11,:20         | Chuy           |                |
| 4)           | cheke Ishwar 1             | 10,70           | Songi            | CAN CO           | 11:50          | Cohus          |                |
| 42)          | waykar paulaui             | 10.14           | 619              | Aus.             | 11.30          | Prus.          |                |
| 43           | chopde preing              | 10.19           | < 12             | grency           | 11.30          | Branz          |                |
| 44)          | Khemnur Pallavi            | 16:30           | sonai            | Parla vi         | 11:50          | Pallay         |                |
| ५ड)          | satpute snehal             | (0:30           | Sonai            | suppute          | 11:50          | Sutrate        |                |
| 46)          | Shinde Rutuja              | 10:30           | Sonai            | Blund            | 12:06          | Barrie         |                |
| 47)          | Bhosale Puja               | 10:30           | 80               | Yorthoop         | 12:00          | y Brown        |                |
| 48)          | Dhangar Anjarli            | 10:30           | anun             | Augi             | 12.00          | Thagen         |                |
| 49)          | Guikward Asushama          | 10:30           | cly              | Serulwy          | 11 30 -        | Ceullers       |                |
| 50)          | Borunt pruhishy            | 11              | 4                | bu               | 11.30          | Fratiksh       |                |
| .31)         | Maker shubhary             |                 | 4                | gu-              |                |                |                |
| 32)          | Ubale sejal                | 1               | 1                | 80               |                |                |                |
| 33)          | Sanika Tambe.              | 10:30           | Sona             | lanka            | 12)10          | Sanka          |                |
|              | Bheyat Asmita              | 10130           | Sonal            | Burat 18.        |                | Blugutis.      |                |
| 35)          | Dengalo Vijuana            | 10:59           | 56 nai           | <u>Jenyule</u>   | 2:32           | Donyall        |                |
| -367<br>-37) | Dongare Shital             | 10:44           | sonai            | BILA             | 1.2:15         | Pay            |                |
|              | Smita Grugare              | 10:45           | Schai            | Grida            | 12:15          | Swirten .      |                |
| 38)          | KOH wall                   | 10:45           | Soncei Pari      | Scipnal          | 12:15          |                |                |
|              | Kothowale Referjy          | 19.00           | 30 Nai           | or b             | 11:30          | Books          |                |