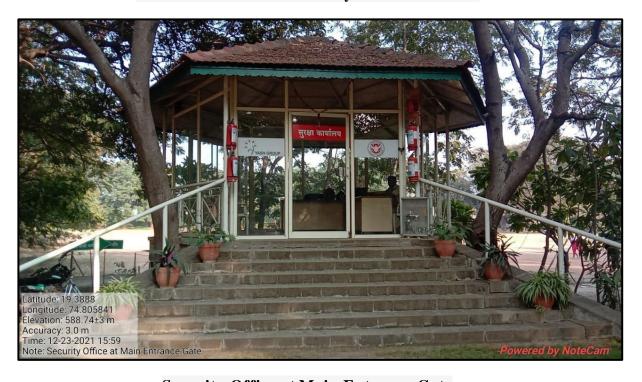

#### a. Safety and security

Women's Facilities: Security in Ladies Hostel

**Security Office at Main Entrance Gate** 

Security at Main Entrance Gate

**CCTV Cameras in College Campus** 