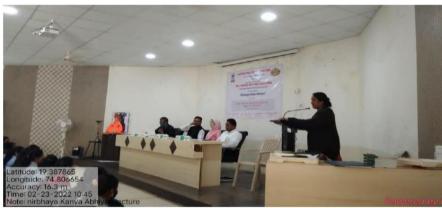

Society's Arts, Commerce & Science College, Sonai. Department of CASH

shed light on human biological needs and explain the relationship between human behavior and sexuality. Marriage is not just an empty rite but a human celebration in Indian culture. Only by knowing the social reasons behind the marital bondage and being to accept the traditions of the woman, will she establish herself as a human being and confirmed emerge from the strife in the name of culture and become truly fearless, Expressed by Khaire.

The program was organized with the help of Mr. Yogesh Salve, Head of Student Welfare Board of the College. Prof. Shahnaz Deshmukh, Prof. Raveena Shendge, Dr. Balasaheb Khedkar, Dr. Jagdish Sonawane, Dr. Sandeep Khedkar and other professors were present on the occasion.

### Day 1



Dr. S.B. Choudhare: Introducing the program



Principal Dr. Laware, Vice Principal Dr.Zine, Dr. B. J. Apparao & Dr. Tahsin Kazi on the stage

# मुळा वम्युकेशन सोसायस्

#### Mula Education Society's

## ARTS, COMMERCE AND SCIENCE COLLEGE, SONAI



Tal. Newasa, Dist- Ahmednagar - 414105

Ph.: 02427-231384 Email: sonaicollege@yahoo.co.in, mesacsccollege@gmail.com Website:www.acssonaicollege.com
Affiliated to Savitribai Phule Pune University, Pune (I.D.PU/AN/ASC/031/1989)

NAAC Re-accredited with 'A' Grade, DBT Star College Scheme, ISO 9001: 2015 Certified, AISHE Code - C-42096



# Mula Education Society's Arts, Commerce & Science College, Sonai. Department of CASH



Dr. Tahsin Kazi: While lecturing on Finger Millet and Health of Women



Girl's Student listening carefully



Dr. Tahsin K