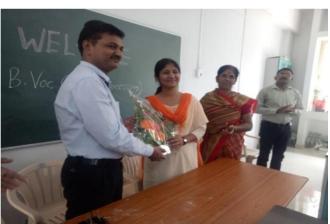

#### **REPORT OF GUEST LECTURE- 2018-19**

Name of Guest Lecture :-Mr. Viveki Sanjaykumar Amgonda

Subject :-Politics

**Topic :-Framing of Constitution** 

Date 10/10/2018

Evolution and Framing of Indian Constitutions – Overview