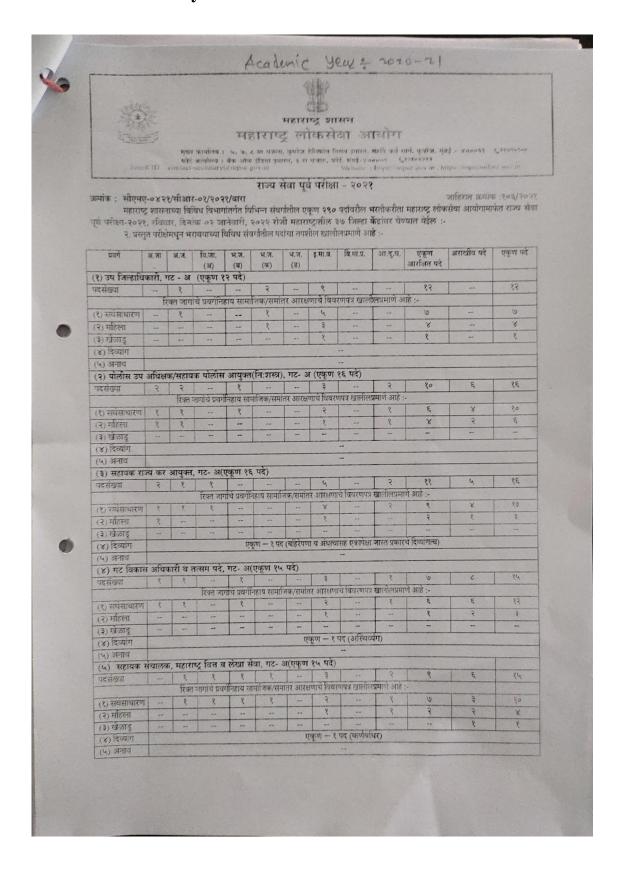

#### महाराष्ट्र लोकसेवा आयोग Maharashtra Public Service Commission मुख्य कार्यालयः ५ <sup>५५</sup> ७ उ.८ ता मजला, कुचरेज टेलिकोन निगम हमारतः मार्गि कर्ते मार्ग, कुचरेज, मृंबई ४०००२१ हुराजनी २२७५५२०० फॅल्स्ट२२८८०५२४ कोर्ट कार्यालयः । वेक जॉक इंडिया हमारतः, ३ रा माळा, फोर्ट, मृंबई ४००००१ दूराजनी २२९६७२२१०/१४८/२४८,२२१०२२२२ केलस ई मेल – sec.mpsc@maharashtra.gov.in वेदासाईट - www.mpsc.gov.in, https://mahampsc.mahaonline.gov.in सहायक कक्ष अधिकारी, विक्रीकर निरीक्षक, पोलीस उप निरीक्षक संयुक्त पूर्व परीक्षा - २०१७ जाहिरात क्रमांक : २३/२०१७ क्रमांक : एडीव्ही-३९१७/सीआर-१६/२०१७/तीन शासनाच्या सामान्य प्रशासन विभाग, वित्त विभाग व गृह विभागांतर्गत खालील संवर्गातील एकृण १००८ पर्दाच्या भरतीकरीता महाराष्ट्र लोकसेवा आयोगामार्फत सहायक कक्ष अधिकारी, विक्रीकर निरीक्षक, पोलीस उप निरीक्षक संयुक्त पूर्व परीक्षा - २०१७ रविवार, दिनांक १६ जुलै, २०१७ रोजी महाराष्ट्रातील ३७ जिल्हाकेंद्रांवर घेण्यात येईल :-१.१ सामान्य प्रशासन विभाग सहायक कक्ष अधिकारी, गट-ब (अराजपत्रित) (एकूण १०० + ७ # = १०७ पदे) अ.जा. अ.ज वि.जा भज भज भ.ज. (ड) इ.मा.व. वि.मा.प्र एकृण एक्ण परे पदसंख्या १२ E+9# 3+8# 84+2# 40+3# 40+8# 300 रिक्त जागांचे प्रवर्गनिहाय सामाजिक/समांतर आरक्षणाचे विवरणपत्र खालीलप्रमाणे आहे (१)सर्वसाधारण 32+3# 9 4 X+8# 6+5# 38+2# 81 24+2# 119+8 19+05 38 (३) खेळाडू 4 १.२ वित्त विभाग विक्रीकर निरोक्षक, गट-ब (अराजपत्रित) (एकूण २५१ पर्द) २५१ ११२ 23 236 रिक्त जागांचे प्रवर्गनिहाय सामाजिक/समांतर आरक्षणाचे विवरणपत्र खालीलप्रमाणे आहे :-१६३ 88 (१)सवंसाधारण 10 36 63 83 34 ४१ 195 (३) खेळाडू 83 19 (४) विकलांग एक्ण १ पद - चलनवलन विषयक विकलांगता किंवा मेंदुचा अधीगवायु - १ पद १.३ गृह विभाग पोलीस उप निरीक्षक, गट-ब (अराजपत्रित) (एकूण ६५० पदे) 558 388 540 पदसंख्या रिक्त जागांचे प्रवर्गनिहाय सामाजिक/समांतर आरक्षणाचे विवरणपत्र ख प्रमाणे आहे : 73/ X33 (१)सवंसाधारण 30 55 63 828 (२) महिला १९६ २६ 280 88 68 35 (३) खेळाडू 2 88 26 # महाराष्ट्र लोकसेवा आयोगाच्या कार्यालयातील परे २. प्रस्तुत जाहिरातीत नमुद केलेल्या अटीची पुर्तता करणा-या उमेदवारांकडून ऑनलाईन पध्दतीने अर्ज माराविण्यात येत आहेत. ३. संयुक्त पूर्व परीक्षेच्या निकालाआधारे वेगवेगळया संवर्गाच्या मुख्य परीक्षेच्या प्रवेशासाठी पात्र ठरलेल्या उमेदवारांकरीता स्वतंत्र मुख्य परीक्षा खालील दिनांकास किंवा त्यानंतर आयोजित होण्याची शक्यता आहे. परीक्षा वार व दिनांक सहायक कक्ष अधिकारी मुख्य परीक्षा - २०१७ रविवार, दिनांक १० डिसेंबर, २०१७ विक्रोकर निरीक्षक मुख्य परीक्षा - २०१७ रविवार, दिनांक ७ जानेवारो, २०१८ पोलीस उप निरीक्षक मुख्य परीक्षा - २०१७ रविवार दिनांक ५ नोव्हेंबर, २०१७ ४. प्रस्तुत जाहिरातीमध्ये परीक्षेसंदर्भातील संक्षिप्त तपशील दिलेला आहे. अर्ज करण्याची पद्धत, आवश्यक अर्हता, आरक्षण, वयोमयांदा, शुल्क, निवडीची सर्वराधारण प्रक्रिया, परीक्षा योजना, अभ्यासक्रम, इत्यादीबाबतच्या सविस्तर तपशीलासाठी आयोगाच्या www.mpsc.gov.in तसेच https://mahanipsc.mahaonline.gov.in या संकेतस्थळावर उपलब्ध करुन देण्यात आलेल्या माहितीचे व सविस्तर जाहिरातीचे कृपया अवलोकन करावे. ५. ऑनलाईन अर्ज https://mahampsc.mahaonline.gov.in या संकेतस्थळाडारे दिनांक २६ एप्रिल, २०१७ ते दिनांक १६ मे, २०१७ या कालावधीतच सादर करणे आवश्यक राहील. सु. ह. अवताडे ठिकाण : म्ंबई उप सचिव, महाराष्ट्र लोकसेवा आयोग. दिनांक: २६ एप्रिल, २०१७ (Academic Year - 2016-17)