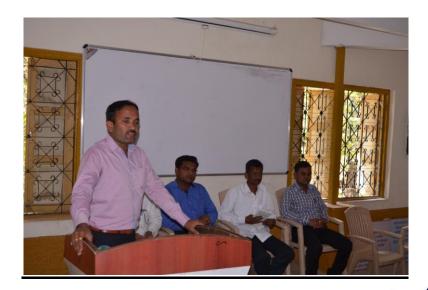

## Report of Guest lecture on Quit India Movement

Guest lecture conducted about Guidance of Competitive Examination

Name of Guest Lecturer: - Mr. Gore Uttam Srikrishna

Subject: - History

Topic: - Quit India Movement, 1857 Revolt

Photograph of guest lecture

Mula Education Society's Arts, Commerce & Science College,

Sonai, Tal. Newasa. Dist. A'Nagar-414105