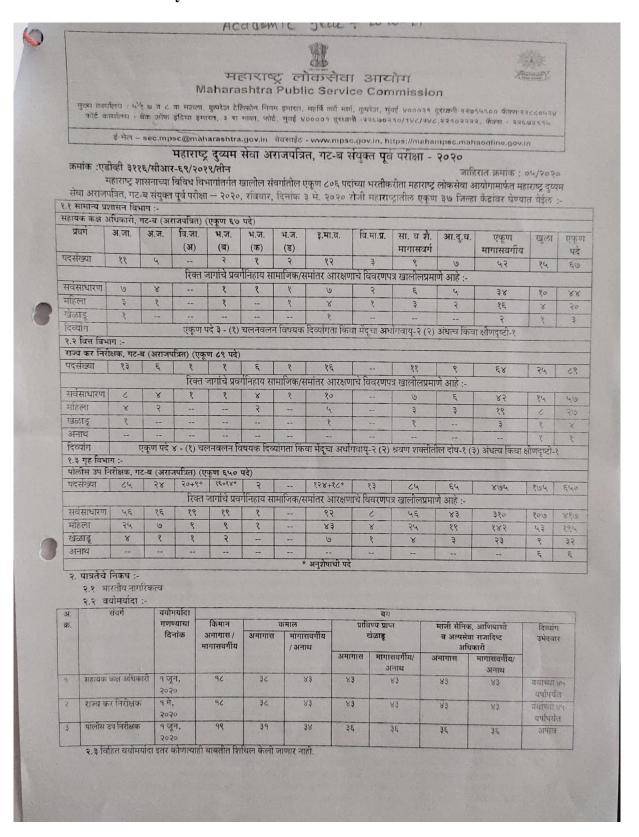

#### महाराष्ट्र लोकसेवा आयोग Maharashtra Public Service Commission मुख्य कार्यालयः ५ <sup>५५</sup> ७ उ.८ ता मजला, कुचरेज टेलिकोन निगम हमारतः मार्गि कर्ते मार्ग, कुचरेज, मृंबई ४०००२१ हुराजनी २२७५५२०० फॅल्स्ट२२८८०५२४ कोर्ट कार्यालयः । वेक जॉक इंडिया हमारतः, ३ रा माळा, फोर्ट, मृंबई ४००००१ दूराजनी २२९६७२२१०/१४८/२४८,२२१०२२२२ केलस ई मेल – sec.mpsc@maharashtra.gov.in वेदासाईट - www.mpsc.gov.in, https://mahampsc.mahaonline.gov.in सहायक कक्ष अधिकारी, विक्रीकर निरीक्षक, पोलीस उप निरीक्षक संयुक्त पूर्व परीक्षा - २०१७ जाहिरात क्रमांक : २३/२०१७ क्रमांक : एडीव्ही-३९१७/सीआर-१६/२०१७/तीन शासनाच्या सामान्य प्रशासन विभाग, वित्त विभाग व गृह विभागांतर्गत खालील संवर्गातील एकृण १००८ पर्दाच्या भरतीकरीता महाराष्ट्र लोकसेवा आयोगामार्फत सहायक कक्ष अधिकारी, विक्रीकर निरीक्षक, पोलीस उप निरीक्षक संयुक्त पूर्व परीक्षा - २०१७ रविवार, दिनांक १६ जुलै, २०१७ रोजी महाराष्ट्रातील ३७ जिल्हाकेंद्रांवर घेण्यात येईल :-१.१ सामान्य प्रशासन विभाग सहायक कक्ष अधिकारी, गट-ब (अराजपत्रित) (एकूण १०० + ७ # = १०७ पदे) अ.जा. अ.ज वि.जा भज भज भ.ज. (ड) इ.मा.व. वि.मा.प्र एकृण एक्ण परे पदसंख्या १२ E+9# 3+8# 84+2# 40+3# 40+8# 300 रिक्त जागांचे प्रवर्गनिहाय सामाजिक/समांतर आरक्षणाचे विवरणपत्र खालीलप्रमाणे आहे (१)सर्वसाधारण 32+3# 9 4 X+8# 6+5# 38+2# 81 24+2# 119+8 19+05 38 (३) खेळाडू 4 १.२ वित्त विभाग विक्रीकर निरोक्षक, गट-ब (अराजपत्रित) (एकूण २५१ पर्द) २५१ ११२ 23 236 रिक्त जागांचे प्रवर्गनिहाय सामाजिक/समांतर आरक्षणाचे विवरणपत्र खालीलप्रमाणे आहे :-१६३ 88 (१)सवंसाधारण 10 36 63 83 34 ४१ 195 (३) खेळाडू 83 19 (४) विकलांग एक्ण १ पद - चलनवलन विषयक विकलांगता किंवा मेंदुचा अधीगवायु - १ पद १.३ गृह विभाग पोलीस उप निरीक्षक, गट-ब (अराजपत्रित) (एकूण ६५० पदे) 558 388 540 पदसंख्या रिक्त जागांचे प्रवर्गनिहाय सामाजिक/समांतर आरक्षणाचे विवरणपत्र ख प्रमाणे आहे : 73/ X33 (१)सवंसाधारण 30 55 63 828 (२) महिला १९६ २६ 280 88 68 35 (३) खेळाडू 2 88 26 # महाराष्ट्र लोकसेवा आयोगाच्या कार्यालयातील परे २. प्रस्तुत जाहिरातीत नमुद केलेल्या अटीची पुर्तता करणा-या उमेदवारांकडून ऑनलाईन पध्दतीने अर्ज माराविण्यात येत आहेत. ३. संयुक्त पूर्व परीक्षेच्या निकालाआधारे वेगवेगळया संवर्गाच्या मुख्य परीक्षेच्या प्रवेशासाठी पात्र ठरलेल्या उमेदवारांकरीता स्वतंत्र मुख्य परीक्षा खालील दिनांकास किंवा त्यानंतर आयोजित होण्याची शक्यता आहे. परीक्षा वार व दिनांक सहायक कक्ष अधिकारी मुख्य परीक्षा - २०१७ रविवार, दिनांक १० डिसेंबर, २०१७ विक्रोकर निरीक्षक मुख्य परीक्षा - २०१७ रविवार, दिनांक ७ जानेवारो, २०१८ पोलीस उप निरीक्षक मुख्य परीक्षा - २०१७ रविवार दिनांक ५ नोव्हेंबर, २०१७ ४. प्रस्तुत जाहिरातीमध्ये परीक्षेसंदर्भातील संक्षिप्त तपशील दिलेला आहे. अर्ज करण्याची पद्धत, आवश्यक अर्हता, आरक्षण, वयोमयांदा, शुल्क, निवडीची सर्वराधारण प्रक्रिया, परीक्षा योजना, अभ्यासक्रम, इत्यादीबाबतच्या सविस्तर तपशीलासाठी आयोगाच्या www.mpsc.gov.in तसेच https://mahanipsc.mahaonline.gov.in या संकेतस्थळावर उपलब्ध करुन देण्यात आलेल्या माहितीचे व सविस्तर जाहिरातीचे कृपया अवलोकन करावे. ५. ऑनलाईन अर्ज https://mahampsc.mahaonline.gov.in या संकेतस्थळाडारे दिनांक २६ एप्रिल, २०१७ ते दिनांक १६ मे, २०१७ या कालावधीतच सादर करणे आवश्यक राहील. सु. ह. अवताडे ठिकाण : म्ंबई उप सचिव, महाराष्ट्र लोकसेवा आयोग. दिनांक: २६ एप्रिल, २०१७ (Academic Year - 2016-17)