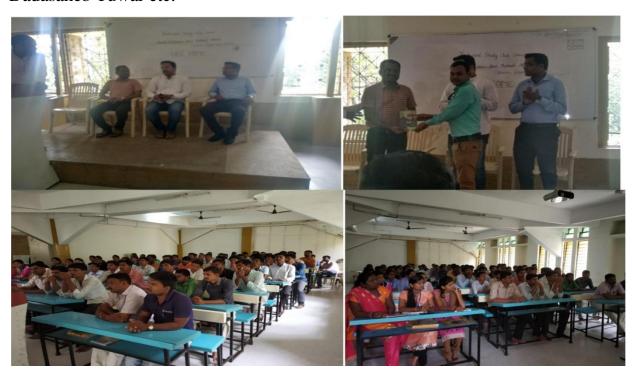

## Report of Guest lecture on Quit India Movement

Guest lecture conducted about Guidance of Competitive Examination

Name of Guest Lecturer: - Mr. Gore Uttam Srikrishna

Subject: - History

Topic: - Quit India Movement, 1857 Revolt

The detail discussion on this topic was done

The revolt of 1857 was the conscious beginning of the Independence struggle against the colonial tyranny of the British. There are various names for the revolt of 1857 – India's First War of Independence, SepoyMutiny, etc. The revolt began on May 10, 1857, at Meerut as a sepoy mutiny. It was initiated by sepoys in the Bengal Presidency against the British officers.

Photograph of guest lecture

Mula Education Society's Arts, Commerce & Science College,

Sonai, Tal. Newasa. Dist. A'Nagar-414105