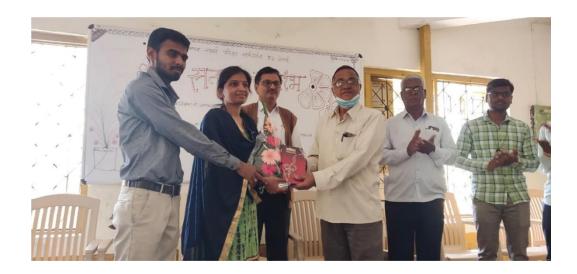

## Report of Guest lecture on Quit India Movement

Guest lecture conducted about Guidance of Competitive Examination

Name of Guest Lecturer: - Mr. Gore Uttam Srikrishna

Subject: - History

Topic: - Quit India Movement, 1857 Revolt

Photograph of guest lecture

Mula Education Society's Arts, Commerce & Science College,

Sonai, Tal. Newasa. Dist. A'Nagar-414105