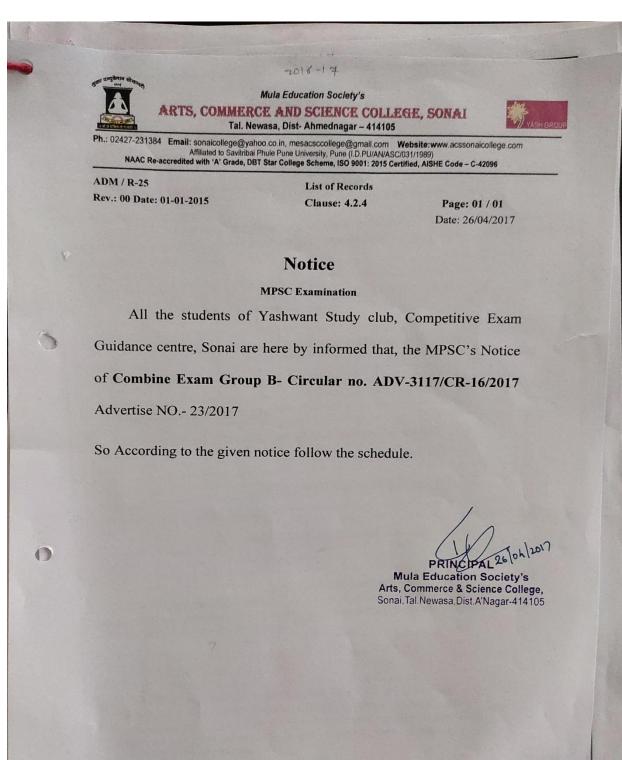

#### **MPSC Examination**

All the students of Yashwant study club, Competitive Exam Guidance centre, Sonai are here by informed that, the MPSC's Notice Maharashtra Group-C Services Preliminary Examination 2019 Circular No.ADV 3119/CR-60/2018/03 Advertise NO.- 06/2019 So. According to the given notice follow the schedule.