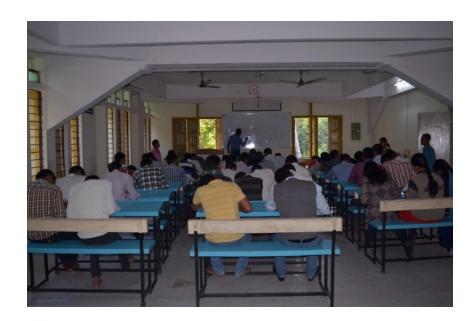

## Report of Guest lecture on Quit India Movement

Guest lecture conducted about Guidance of Competitive Examination

Name of Guest Lecturer: - Mr. Gore Uttam Srikrishna

Subject: - History

Topic: - Quit India Movement, 1857 Revolt

Photograph of guest lecture

Mula Education Society's Arts, Commerce & Science College,

Sonai, Tal. Newasa. Dist. A'Nagar-414105