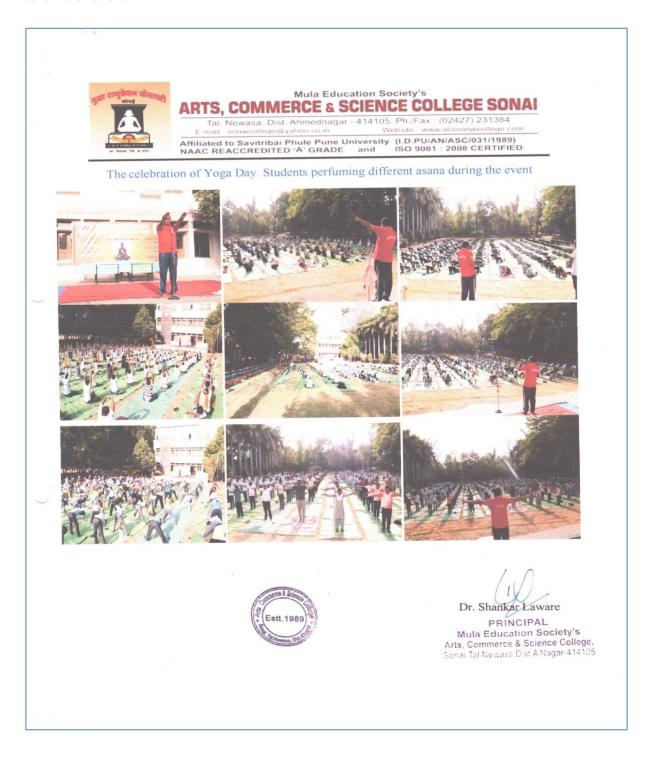

## 4th International Day of Yoga Celebration

Venue: Sonai Date: 21/06/2018. Time 6:30am

Mula Education Society's Arts, Commerce and Science College, Sonai organized 4<sup>th</sup> International day of Yoga on 21/06/2018. The occasion was graced by the presence of Prin. Dr. Shankar Laware, and Mula Education Society's Joint Secretary Dr. Vinayak Deshmukh. Total No. of 2048 participants including teaching & non-teaching staff with students availed the benefits of Yoga. Prof. Tuwar Patil, Yoga Teacher and Dr. Santosh Gursal guided the participants by giving demonstration of *Yogasan* and *Pranayam*. Dr. R.B. Khandare, Physical Director made efforts for the smooth organization of the programme. Total 47 students of Sonai College participated in the event

Joint Secretary MES Hon. Dr. Vinayak Deshmukh, Principle. Dr. Shankar Laware, and Shri. Tuwar Patil, Yoga trainer guiding on the occasion of International of Yoga Day.

**Document No. 03 (As per SOP):** Geo tagged Photographs with date and caption for each scheme or event