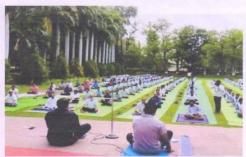

## 4th International Day of Yoga Celebration

Venue: Sonai Date: 21/06/2018. Time 6:30am

Mula Education Society's Arts, Commerce and Science College, Sonai organized 4<sup>th</sup> International day of Yoga on 21/06/2018. The occasion was graced by the presence of Prin. Dr. Shankar Laware, and Mula Education Society's Joint Secretary Dr. Vinayak Deshmukh. Total No. of 2048 participants including teaching & non-teaching staff with students availed the benefits of Yoga. Prof. Tuwar Patil, Yoga Teacher and Dr. Santosh Gursal guided the participants by giving demonstration of *Yogasan* and *Pranayam*. Dr. R.B. Khandare, Physical Director made efforts for the smooth organization of the programme. Total 47 students of Sonai College participated in the event

Joint Secretary MES Hon. Dr. Vinayak Deshmukh, Principle. Dr. Shankar Laware, and Shri. Tuwar Patil, Yoga trainer guiding on the occasion of International of Yoga Day.

**Document No. 03 (As per SOP):** Geo tagged Photographs with date and caption for each scheme or event