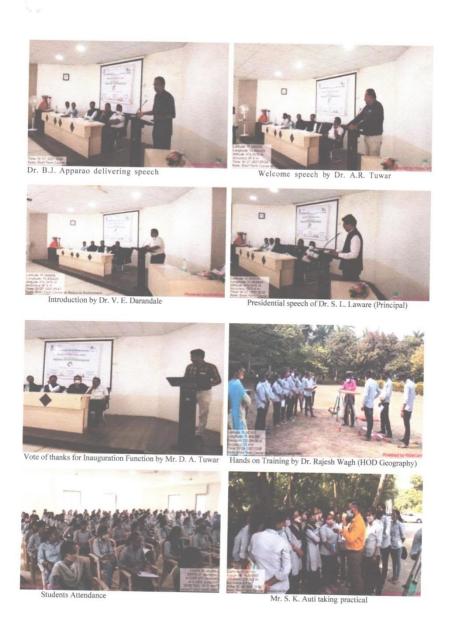

### 3rd Celebration of International Day of Yoga

Place: College Premises Date & Time: 21/06/2017, 6.30am

Mula Education Society's Arts, Commerce and Science College, Sonai organized third International day of yoga on 21/06/2017. The occasion was graced with the presence of Shri. Uttamrao Lohe. Secretary and Dr. Vinayak Deshmukh, Jont Secretary Mula Education Society, sonai. Total no 2000 participants including parents. Yoga teachers, professors, school teachers, admins and students availed the benefits of Yoga. Shri. Patil Tuwar (Yoga Teacher) and Dr. Santosh Gursal, (Physician) guided the participants by giving demonstration of Yogasana and Pranayama. Dr. R.B. Khandare, Physical Director made efforts for the smooth organization of the programme. Total sixty (60) students participated in the event and employees of Mula Education Society on the occasion of inauguration of Yoga Day.

Mula Education Society's Secretary Hon. Shri. Uttamrao Lohe, Jont Secretary Hon. Dr.Vinayak Deshmukh and others studen

**Document No. 03 (As per SOP):** Geo tagged Photographs with date and caption for each scheme or event

## 4th International Day of Yoga Celebration

Venue: Sonai Date: 21/06/2018. Time 6:30am

Mula Education Society's Arts, Commerce and Science College, Sonai organized 4<sup>th</sup> International day of Yoga on 21/06/2018. The occasion was graced by the presence of Prin. Dr. Shankar Laware, and Mula Education Society's Joint Secretary Dr. Vinayak Deshmukh. Total No. of 2048 participants including teaching & non-teaching staff with students availed the benefits of Yoga. Prof. Tuwar Patil, Yoga Teacher and Dr. Santosh Gursal guided the participants by giving demonstration of *Yogasan* and *Pranayam*. Dr. R.B. Khandare, Physical Director made efforts for the smooth organization of the programme. Total 47 students of Sonai College participated in the event

Joint Secretary MES Hon. Dr. Vinayak Deshmukh, Principle. Dr. Shankar Laware, and Shri. Tuwar Patil, Yoga trainer guiding on the occasion of International of Yoga Day.

**Document No. 03 (As per SOP):** Geo tagged Photographs with date and caption for each scheme or event