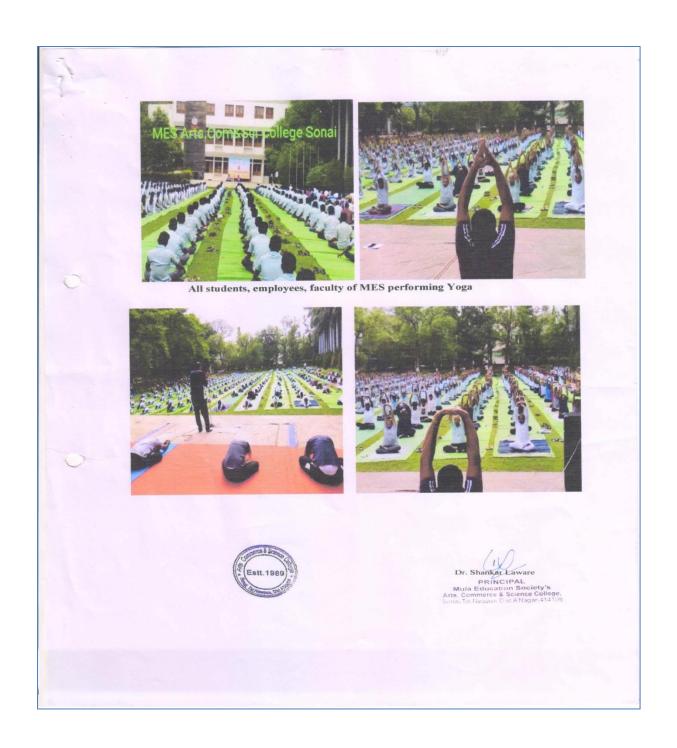

## 4th International Day of Yoga Celebration

Venue: Sonai Date: 21/06/2018. Time 6:30am

Mula Education Society's Arts, Commerce and Science College, Sonai organized 4<sup>th</sup> International day of Yoga on 21/06/2018. The occasion was graced by the presence of Prin. Dr. Shankar Laware, and Mula Education Society's Joint Secretary Dr. Vinayak Deshmukh. Total No. of 2048 participants including teaching & non-teaching staff with students availed the benefits of Yoga. Prof. Tuwar Patil, Yoga Teacher and Dr. Santosh Gursal guided the participants by giving demonstration of *Yogasan* and *Pranayam*. Dr. R.B. Khandare, Physical Director made efforts for the smooth organization of the programme. Total 47 students of Sonai College participated in the event