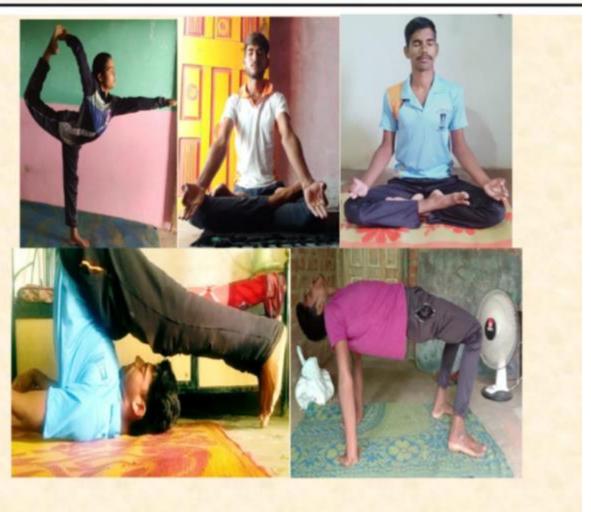

### 3rd Celebration of International Day of Yoga

Place: College Premises Date & Time: 21/06/2017, 6.30am

Mula Education Society's Arts, Commerce and Science College, Sonai organized third International day of yoga on 21/06/2017. The occasion was graced with the presence of Shri. Uttamrao Lohe. Secretary and Dr. Vinayak Deshmukh, Jont Secretary Mula Education Society, sonai. Total no 2000 participants including parents. Yoga teachers, professors, school teachers, admins and students availed the benefits of Yoga. Shri. Patil Tuwar (Yoga Teacher) and Dr. Santosh Gursal, (Physician) guided the participants by giving demonstration of Yogasana and Pranayama. Dr. R.B. Khandare, Physical Director made efforts for the smooth organization of the programme. Total sixty (60) students participated in the event and employees of Mula Education Society on the occasion of inauguration of Yoga Day.

## 4th International Day of Yoga Celebration

Venue: Sonai Date: 21/06/2018. Time 6:30am

Mula Education Society's Arts, Commerce and Science College, Sonai organized 4<sup>th</sup> International day of Yoga on 21/06/2018. The occasion was graced by the presence of Prin. Dr. Shankar Laware, and Mula Education Society's Joint Secretary Dr. Vinayak Deshmukh. Total No. of 2048 participants including teaching & non-teaching staff with students availed the benefits of Yoga. Prof. Tuwar Patil, Yoga Teacher and Dr. Santosh Gursal guided the participants by giving demonstration of *Yogasan* and *Pranayam*. Dr. R.B. Khandare, Physical Director made efforts for the smooth organization of the programme. Total 47 students of Sonai College participated in the event