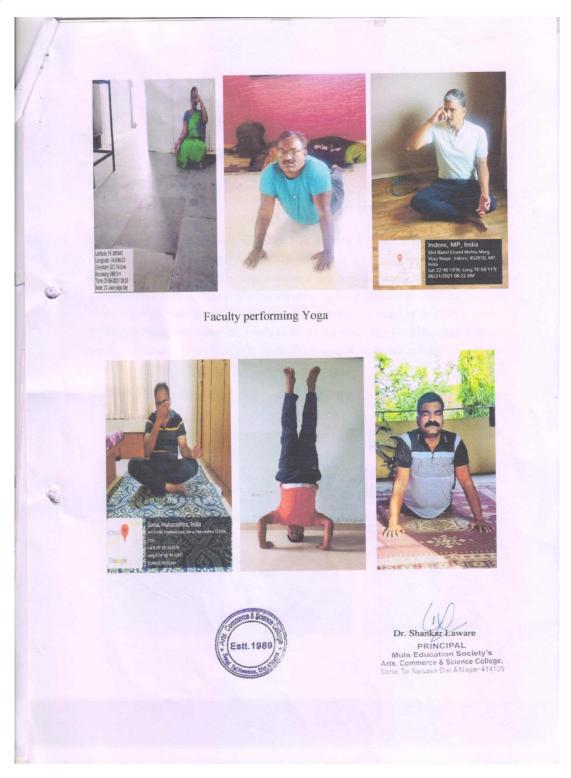

## 4th International Day of Yoga Celebration

Venue: Sonai Date: 21/06/2018. Time 6:30am

Mula Education Society's Arts, Commerce and Science College, Sonai organized 4<sup>th</sup> International day of Yoga on 21/06/2018. The occasion was graced by the presence of Prin. Dr. Shankar Laware, and Mula Education Society's Joint Secretary Dr. Vinayak Deshmukh. Total No. of 2048 participants including teaching & non-teaching staff with students availed the benefits of Yoga. Prof. Tuwar Patil, Yoga Teacher and Dr. Santosh Gursal guided the participants by giving demonstration of *Yogasan* and *Pranayam*. Dr. R.B. Khandare, Physical Director made efforts for the smooth organization of the programme. Total 47 students of Sonai College participated in the event

Joint Secretary MES Hon. Dr. Vinayak Deshmukh, Principle. Dr. Shankar Laware, and Shri. Tuwar Patil, Yoga trainer guiding on the occasion of International of Yoga Day.

**Document No. 03 (As per SOP):** Geo tagged Photographs with date and caption for each scheme or event