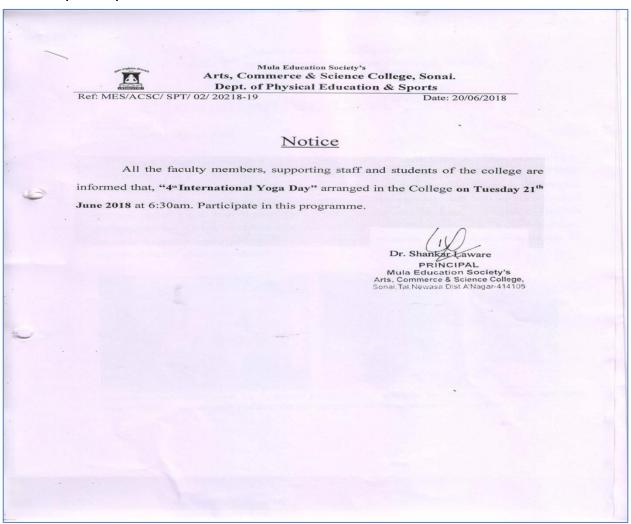

## 2. Life Skills (Yoga, physical fitness, health and hygiene)

**Program no. 01:** 4<sup>th</sup> International Yoga Day celebrated on 21/06/2018. The web- link given below

**Document No. 01 (as per SOP):** Web-link to particular program/scheme mentioned in the metric

Web Link- <a href="https://acscollegesonai.edu.in/wp-content/uploads/2018/06/4th-International-Yoga-Day-Celebrated-by-Colleges-Staff-Students-in-the-College-Campus-21-06-2018.pdf">https://acscollegesonai.edu.in/wp-content/uploads/2018/06/4th-International-Yoga-Day-Celebrated-by-Colleges-Staff-Students-in-the-College-Campus-21-06-2018.pdf</a>

## 4th International Day of Yoga Celebration

Venue: Sonai Date: 21/06/2018. Time 6:30am

Mula Education Society's Arts, Commerce and Science College, Sonai organized 4<sup>th</sup> International day of Yoga on 21/06/2018. The occasion was graced by the presence of Prin. Dr. Shankar Laware, and Mula Education Society's Joint Secretary Dr. Vinayak Deshmukh. Total No. of 2048 participants including teaching & non-teaching staff with students availed the benefits of Yoga. Prof. Tuwar Patil, Yoga Teacher and Dr. Santosh Gursal guided the participants by giving demonstration of *Yogasan* and *Pranayam*. Dr. R.B. Khandare, Physical Director made efforts for the smooth organization of the programme. Total 47 students of Sonai College participated in the event