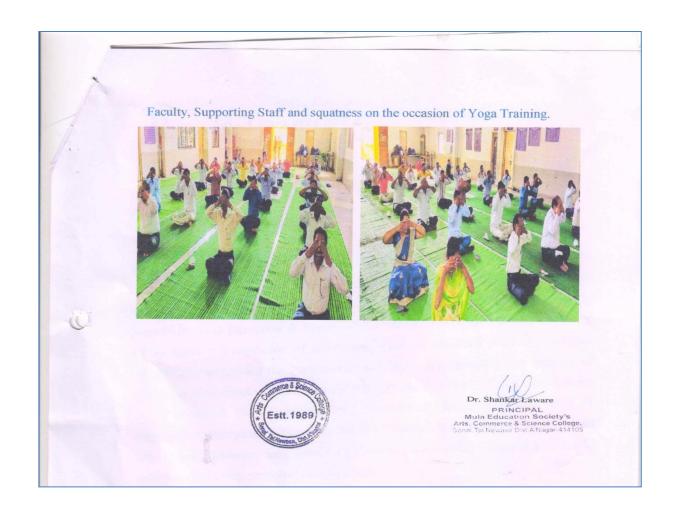

## 4th International Day of Yoga Celebration

Venue: Sonai Date: 21/06/2018. Time 6:30am

Mula Education Society's Arts, Commerce and Science College, Sonai organized 4<sup>th</sup> International day of Yoga on 21/06/2018. The occasion was graced by the presence of Prin. Dr. Shankar Laware, and Mula Education Society's Joint Secretary Dr. Vinayak Deshmukh. Total No. of 2048 participants including teaching & non-teaching staff with students availed the benefits of Yoga. Prof. Tuwar Patil, Yoga Teacher and Dr. Santosh Gursal guided the participants by giving demonstration of *Yogasan* and *Pranayam*. Dr. R.B. Khandare, Physical Director made efforts for the smooth organization of the programme. Total 47 students of Sonai College participated in the event

Joint Secretary MES Hon. Dr. Vinayak Deshmukh, Principle. Dr. Shankar Laware, and Shri. Tuwar Patil, Yoga trainer guiding on the occasion of International of Yoga Day.

**Document No. 03 (As per SOP):** Geo tagged Photographs with date and caption for each scheme or event