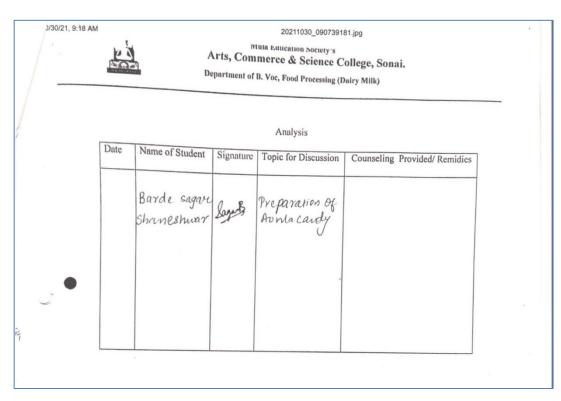

ate                                                                                         | Name of Student       | Signature | Topic for Discussion | Counseling Provided/ Remidies |  |  |  |  |
|                                                                                              | Waje Mounal<br>Ashish | Munde     | ford chemining       |                               |  |  |  |  |
|                                                                                              |                       |           |                      |                               |  |  |  |  |
|                                                                                              |                       |           |                      |                               |  |  |  |  |







#### 20211030\_090845118.jpg

### Willia Concation Society's Arts, Commerce & Science College, Sonai.

Department of B. Voc, Food Processing (Dairy Milk)

#### Analysis

| Date | Name of Student                     | Signature | Topic for Discussion              | Counseling Provided/ Remidies |
|------|-------------------------------------|-----------|-----------------------------------|-------------------------------|
|      | Darrandale<br>Tejarwini<br>Bhawahel | Tegarain. | Preparation of Manyo Bar/Leather. |                               |
|      |                                     |           |                                   |                               |

## 20211030\_090927884.jpg

Mula Education Society's

Arts, Commerce & Science College, Sonai.

Department of B. Voc,