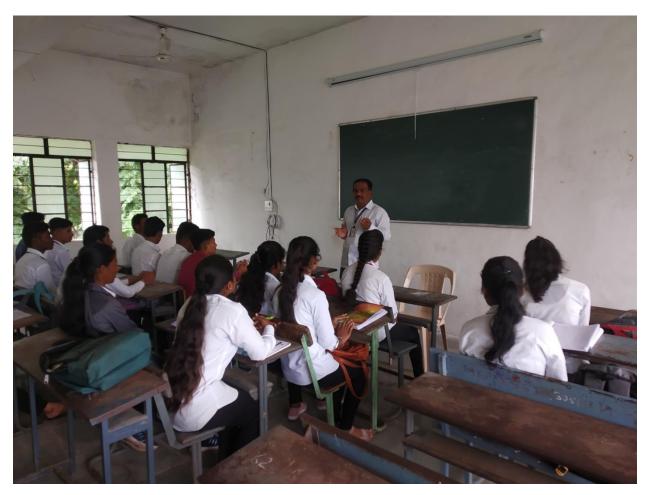

### Report Certificate course Spoken English

The certificate course in spoken English was conducted from 1/08/2018 to 31/08/2018 by the department of English. Dr M.G. Varpe and Dr S.P. Khedkar guided to participated students.In this program about 70 students from F.Y.BA and F.Y.B.Com classes were take active participation.

> Mula Education Society's Arts, Commerce & Science College, Sonai, Tal. Newasa, Dist. A'Nagar-414105

Document No. 03: Photograph showing Guest Lecture on Spoken English.