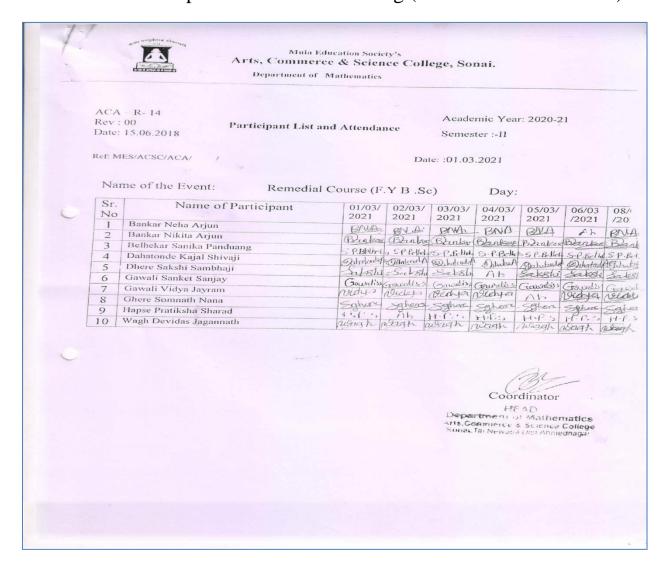

## 1. List of Programs

| Sr.<br>No. | Name Facility                                            | List of programs                       | No.of Students enrolled |
|------------|----------------------------------------------------------|----------------------------------------|-------------------------|
| 1          | Life skills (Yoga, physical fitness, health and hygiene) | 3 <sup>rd</sup> International Yoga Day | 60                      |

### 2. List of Participants -3rd International Yoga Day

|                          | S, COMMERCE & SCIENCE ( Department of Physical Education | & Sports Academic Year: 2017 - 18 |
|--------------------------|----------------------------------------------------------|-----------------------------------|
| SP1 - R - 15<br>Rev: 00  | Participant List and Attendance                          | Semester: I / II                  |
| Date:<br>Ref: MES/ACSC/A |                                                          | Date: 21 / 06/2017                |
| 3 <sup>rd</sup> Ce       | lebration of International                               | Day of Yoga                       |
| Date: 21/06/2            | 017                                                      |                                   |
| Sr.No.                   | Name of Participant                                      | Sign                              |
| 1.                       | Miss.Tambe Komal Ravsaheb                                | Tambe-k-R                         |
| 2.                       | Miss. Bhosale Mahima Savakash                            | Pmaling                           |
| 3.                       | Miss. Chothe Priyka Narayn                               | Perjayling                        |
| 4.                       | Miss. Jadhav Rohini Namdeo                               | Parlade                           |
| 5.                       | Miss. Shaikha Hasina Kachhubai                           | Sharkly Hasting                   |
| 6.                       | Miss. Ghawate Komal Ashok                                | DEXIS                             |
| 7.                       | Miss. Hivale Anishkha Narendra                           | Hivase A.                         |
| 8.                       | Miss. Alhat Yogita Balasaheb                             | Allan                             |
| 9.                       | Miss. Pipale Archena Rambhau                             | Auchens                           |
| 10.                      | Miss. Lande Dipti Bhasakar                               | D. Lande.                         |
| 11.                      | Miss. Dawale Gayatri Mukund                              | Cogalos                           |
| 12.                      | Miss. Shinde Vaishanavi Datattary                        | Lundy                             |
| 13.                      | Mr. Adhav Sagar Sanjay                                   | talher.                           |
| 14.                      | Mr. Gade Kundan Dnyaneshwar                              | Keindar                           |
| 15.                      | Mr. Jadhav Somnath Namdev                                | J. Soma.                          |
| 16.                      | Mr. Kharat Akash Janardhan                               | Kusheld                           |
| 17.                      | Mr. Magar Yogesh Sunil                                   | Mogar.                            |
| 18.                      | Mr. Gund Somnath Annasaheb                               | Commont,                          |
| 19.                      | Mr. Ghodechor Avinash Nanasaheb                          | OBME                              |
| 20.                      | Mr. Agale Rahul Balasaheb                                | Analeks.                          |
| 21.                      | Mr.Latapate Arajun Ramkisan                              | Helun                             |
| 22.                      | Mr.Andhale Ravindra Dattatry                             | Pari natry                        |
| 23.                      | Mr. Ghorapade Vitthal Ravsaheb                           | 1 Super                           |