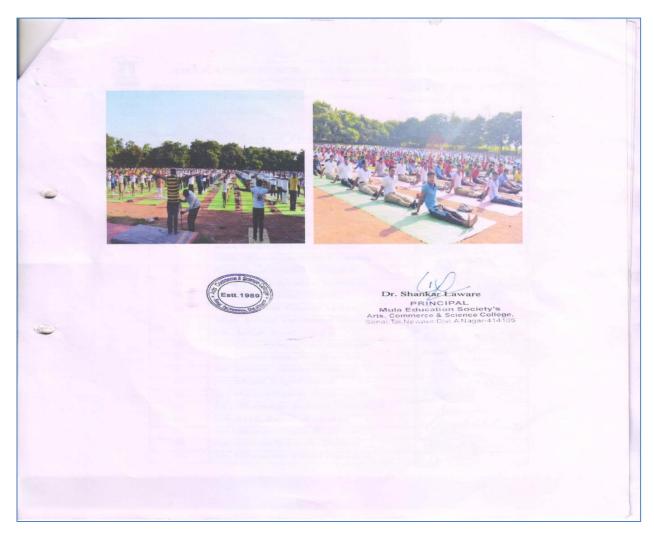

## 4th International Day of Yoga Celebration

Venue: Sonai Date: 21/06/2018. Time 6:30am

Mula Education Society's Arts, Commerce and Science College, Sonai organized 4<sup>th</sup> International day of Yoga on 21/06/2018. The occasion was graced by the presence of Prin. Dr. Shankar Laware, and Mula Education Society's Joint Secretary Dr. Vinayak Deshmukh. Total No. of 2048 participants including teaching & non-teaching staff with students availed the benefits of Yoga. Prof. Tuwar Patil, Yoga Teacher and Dr. Santosh Gursal guided the participants by giving demonstration of *Yogasan* and *Pranayam*. Dr. R.B. Khandare, Physical Director made efforts for the smooth organization of the programme. Total 47 students of Sonai College participated in the event

Joint Secretary MES Hon. Dr. Vinayak Deshmukh, Principle. Dr. Shankar Laware, and Shri. Tuwar Patil, Yoga trainer guiding on the occasion of International of Yoga Day.

**Document No. 03 (As per SOP):** Geo tagged Photographs with date and caption for each scheme or event