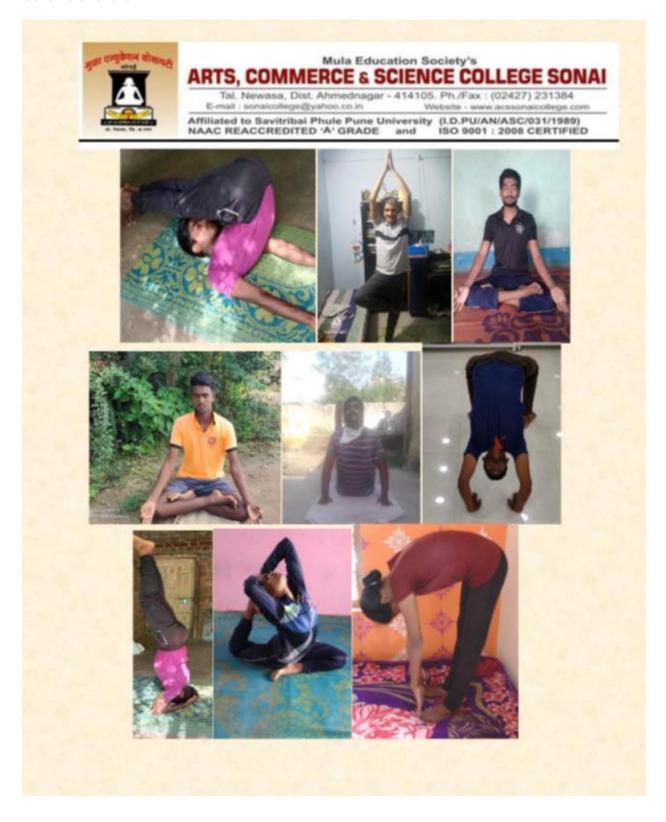

ace: Home Stay

Date & Time: 21/06/2020, 7.00am

Mula Education Society's Arts, Commerce and Science College, Sonai Celebration the Yoga Day on 21<sup>st</sup> June 2020.As per vide Letter of Ayush Mantralaya, Govt of India letter No. D.O.M.16011/42/2019-YN the Yoga Day was celebrated. Dne to Covid-19 Pandemic, social and Physical distancing following all faculty members of Mula Education Society's Arts, Commerce and Science College, Sonai Students, N.S.S volunteers, N.C.C Cadets, Sports Persons,32 Teaching Faculties and 16 Supporting Staff participated in this activity.

Dr. Shankar Laware

Mula Education Society's Arts, Commerce & Science College, Sonal Tal Newasa Dist A'Nagar-414105 **Document No. 03 (As per SOP):** Geo tagged Photographs with date and caption for each scheme or event





## Mula Education Society's

## ARTS, COMMERCE & SCIENCE COLLEGE SONAI

Tal. Newasa, Dist. Ahmednagar - 414105. Ph./Fax : (02427) 231384

E-mail: sonalcollege@yahoo.co.in Website - www.acssonalcollege.com

Affiliated to Savitribai Phule Pune University (I.D.PU/AN/ASC/031/1989)
NAAC REACCREDITED 'A' GRADE and ISO 9001 : 2008 CERTIFIED



## **Program No. 02:** Contemplation of Yoga Camp online on Zoom Meeting on 17/05/2021 to 19/05/2021

Document No. 01 (As per SOP): Web-link to particular program/scheme mentioned in the metric

Web link- https://acscollegesonai.edu.in/wp-content/uploads/2022/10/Yoga-Camp-17-19-05-2021.pdf

**Document No. 02 (as per SOP):** Copy of circular /brochure /report of the event



### Notice

All the Staff members and students of the college are informed that,