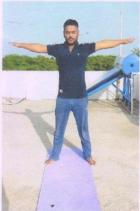

## 4th International Day of Yoga Celebration

Venue: Sonai Date: 21/06/2018. Time 6:30am

Mula Education Society's Arts, Commerce and Science College, Sonai organized 4<sup>th</sup> International day of Yoga on 21/06/2018. The occasion was graced by the presence of Prin. Dr. Shankar Laware, and Mula Education Society's Joint Secretary Dr. Vinayak Deshmukh. Total No. of 2048 participants including teaching & non-teaching staff with students availed the benefits of Yoga. Prof. Tuwar Patil, Yoga Teacher and Dr. Santosh Gursal guided the participants by giving demonstration of *Yogasan* and *Pranayam*. Dr. R.B. Khandare, Physical Director made efforts for the smooth organization of the programme. Total 47 students of Sonai College participated in the event

Joint Secretary MES Hon. Dr. Vinayak Deshmukh, Principle. Dr. Shankar Laware, and Shri. Tuwar Patil, Yoga trainer guiding on the occasion of International of Yoga Day.

**Document No. 03 (As per SOP):** Geo tagged Photographs with date and caption for each scheme or event