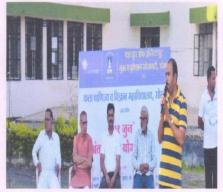

### 3rd Celebration of International Day of Yoga

Place: College Premises Date & Time: 21/06/2017, 6.30am

Mula Education Society's Arts, Commerce and Science College, Sonai organized third International day of yoga on 21/06/2017. The occasion was graced with the presence of Shri. Uttamrao Lohe. Secretary and Dr. Vinayak Deshmukh, Jont Secretary Mula Education Society, sonai. Total no 2000 participants including parents. Yoga teachers, professors, school teachers, admins and students availed the benefits of Yoga. Shri. Patil Tuwar (Yoga Teacher) and Dr. Santosh Gursal, (Physician) guided the participants by giving demonstration of Yogasana and Pranayama. Dr. R.B. Khandare, Physical Director made efforts for the smooth organization of the programme. Total sixty (60) students participated in the event and employees of Mula Education Society on the occasion of inauguration of Yoga Day.

Mula Education Society's Secretary Hon. Shri. Uttamrao Lohe, Jont Secretary Hon. Dr.Vinayak Deshmukh and others studen

**Document No. 03 (As per SOP):** Geo tagged Photographs with date and caption for each scheme or event