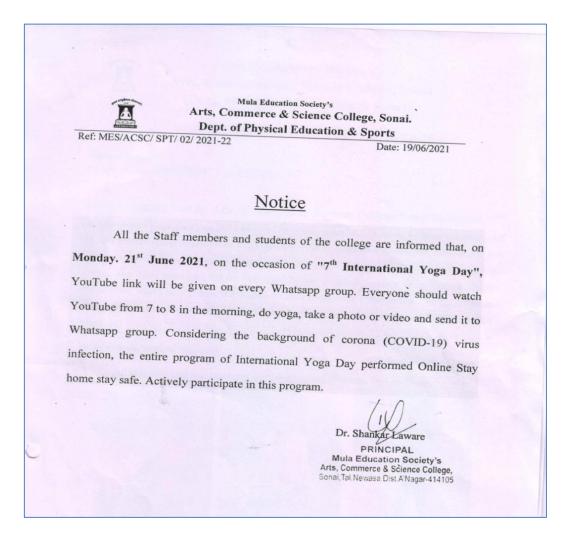

#### **Notice**

|                        | Mula Education Society Arts, Commerce & Science |                                                               |
|------------------------|-------------------------------------------------|---------------------------------------------------------------|
| A COLOR                | Dept. of Physical Educat                        |                                                               |
| Ref: MES/ACSC/ SPT/ 06 | / 20217-18                                      | Date: 20/06/2017                                              |
|                        |                                                 |                                                               |
|                        |                                                 |                                                               |
|                        | Notice                                          |                                                               |
|                        |                                                 |                                                               |
|                        |                                                 | f and students of the college are                             |
| informed that, on W    | ednesday 21st June 201                          | 7, the entire program of "3rd                                 |
| International Yoga D   | ay" arranged in the Colle                       | ge at 6:30am. Participate in this                             |
| programme.             |                                                 |                                                               |
|                        |                                                 |                                                               |
|                        |                                                 | 1.0                                                           |
|                        |                                                 | De St. (1)                                                    |
|                        |                                                 | Dr. Shankar Laware                                            |
|                        |                                                 | Mula Education Society's<br>Arts, Commerce & Science College, |
|                        |                                                 | Sonai Tai Newasa Dist A Nagar-414105                          |
|                        |                                                 |                                                               |
|                        |                                                 |                                                               |
|                        |                                                 |                                                               |
|                        |                                                 |                                                               |