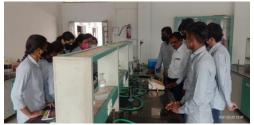

### 3rd Celebration of International Day of Yoga

Place: College Premises Date & Time: 21/06/2017, 6.30am

Mula Education Society's Arts, Commerce and Science College, Sonai organized third International day of yoga on 21/06/2017. The occasion was graced with the presence of Shri. Uttamrao Lohe. Secretary and Dr. Vinayak Deshmukh, Jont Secretary Mula Education Society, sonai. Total no 2000 participants including parents. Yoga teachers, professors, school teachers, admins and students availed the benefits of Yoga. Shri. Patil Tuwar (Yoga Teacher) and Dr. Santosh Gursal, (Physician) guided the participants by giving demonstration of Yogasana and Pranayama. Dr. R.B. Khandare, Physical Director made efforts for the smooth organization of the programme. Total sixty (60) students participated in the event and employees of Mula Education Society on the occasion of inauguration of Yoga Day.

Mula Education Society's Secretary Hon. Shri. Uttamrao Lohe, Jont Secretary Hon. Dr.Vinayak Deshmukh and others studen

**Document No. 03 (As per SOP):** Geo tagged Photographs with date and caption for each scheme or event