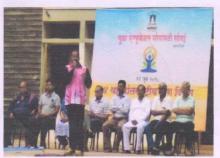

## 4th International Day of Yoga Celebration

Venue: Sonai Date: 21/06/2018. Time 6:30am

Mula Education Society's Arts, Commerce and Science College, Sonai organized 4<sup>th</sup> International day of Yoga on 21/06/2018. The occasion was graced by the presence of Prin. Dr. Shankar Laware, and Mula Education Society's Joint Secretary Dr. Vinayak Deshmukh. Total No. of 2048 participants including teaching & non-teaching staff with students availed the benefits of Yoga. Prof. Tuwar Patil, Yoga Teacher and Dr. Santosh Gursal guided the participants by giving demonstration of *Yogasan* and *Pranayam*. Dr. R.B. Khandare, Physical Director made efforts for the smooth organization of the programme. Total 47 students of Sonai College participated in the event

Joint Secretary MES Hon. Dr. Vinayak Deshmukh, Principle. Dr. Shankar Laware, and Shri. Tuwar Patil, Yoga trainer guiding on the occasion of International of Yoga Day.

**Document No. 03 (As per SOP):** Geo tagged Photographs with date and caption for each scheme or event