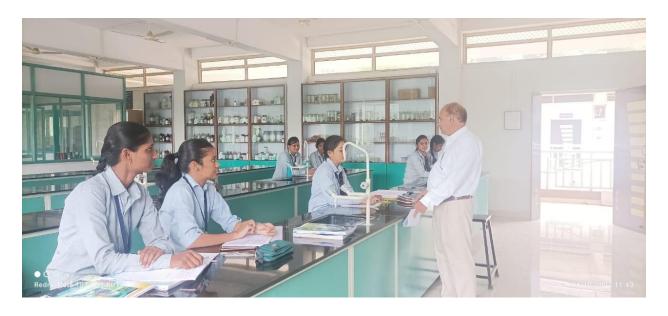

l Coaching, emphasis was laid on class examinations, group discussions, questions and answers, lesson presentation etc. with extra lectures on behalf of Zoology Which had a good effect on the results of Cell Biology & subject understanding.

The result of F.Y for subject Cell Biology 08-was 90%. From time to time, the Head of the department discussed with the subject teachers on remedial teaching methods, teaching subjects, examinations and assessments. This is recorded in the meeting register of the department. Documents related to these classes are available in the Department.

Principal
Mula Education Society's

Arts, Commerce and Science College Sonal, Tal. Newasa, Dist Ahmednegar

**Document No. 03 (As per SOP):** Geo tagged Photographs with date and caption for each scheme or event



Dr. Dandawate R.R. Guiding to F.Y.B.Sc. Zoology students abut Remedial Coaching

# **Program 05:** Remedial Coaching to Zoology Students (S.Y.B.Sc.) on 19/03/2021 to 24/03/2021

**Document No. 01 (As per SOP):** Web-link to particular program/scheme mentioned in the metric

Web Link- <a href="https://acscollegesonai.edu.in/wp-content/uploads/2022/10/Remedial-Coaching-S.Y.-Zoology.pdf">https://acscollegesonai.edu.in/wp-content/uploads/2022/10/Remedial-Coaching-S.Y.-Zoology.pdf</a>

Document No. 02 (as per SOP): Copy of circular /brochure /report of the event

**Document No. 02 (as per SOP):** Copy of circular /brochure /report of the event



Mula Education Society's
Arts, Commerce & Science College, Sonai.

Department of Zoology

| Sr.<br>No | Name of Teacher | Class      | Subject