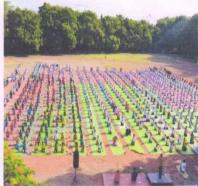

## 4th International Day of Yoga Celebration

Venue: Sonai Date: 21/06/2018. Time 6:30am

Mula Education Society's Arts, Commerce and Science College, Sonai organized 4<sup>th</sup> International day of Yoga on 21/06/2018. The occasion was graced by the presence of Prin. Dr. Shankar Laware, and Mula Education Society's Joint Secretary Dr. Vinayak Deshmukh. Total No. of 2048 participants including teaching & non-teaching staff with students availed the benefits of Yoga. Prof. Tuwar Patil, Yoga Teacher and Dr. Santosh Gursal guided the participants by giving demonstration of *Yogasan* and *Pranayam*. Dr. R.B. Khandare, Physical Director made efforts for the smooth organization of the programme. Total 47 students of Sonai College participated in the event

Joint Secretary MES Hon. Dr. Vinayak Deshmukh, Principle. Dr. Shankar Laware, and Shri. Tuwar Patil, Yoga trainer guiding on the occasion of International of Yoga Day.

**Document No. 03 (As per SOP):** Geo tagged Photographs with date and caption for each scheme or event