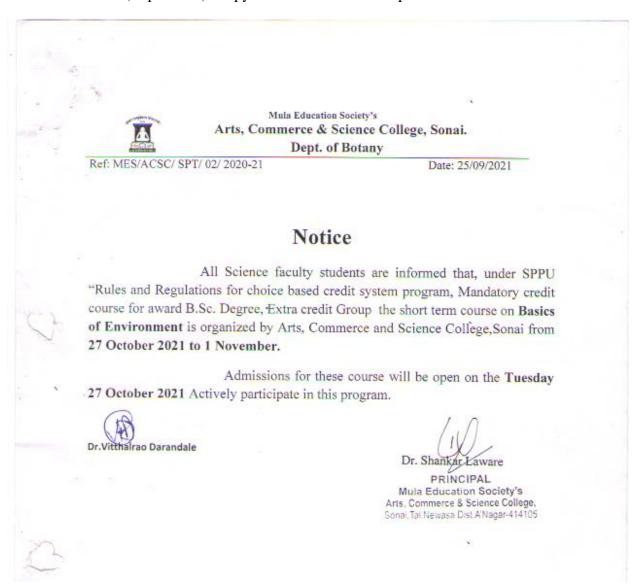

e<br>Tushar<br>Navnath | Zauleno   | Plasma<br>Membrane.  | To discuss the utteaste of the plasma Member |

## 9. List of students- 6<sup>th</sup> International Yoga Day

Students and Teachers have done Yoga in their home due to Covid 19 pandemic

## 10. List of participants - Contemplation of Yoga Camp (Online)



## Academic Year 2021-2022

## 1. Soft Skills Program.

**Program 01:** Workshop on Basics of Environment.

Document No.01 (As per SOP): Web-link to particular program/scheme mentioned in the metric

Web Link- <a href="https://acscollegesonai.edu.in/wp-content/uploads/2022/10/2021-22-Soft-Skills-Program.pdf">https://acscollegesonai.edu.in/wp-content/uploads/2022/10/2021-22-Soft-Skills-Program.pdf</a>

Document No. 02 (as per SOP): Copy of circular/brochure/report of the event.





ARTS, COMMERCE AND SCIENCE COLLEGE, SONAI
Tal. Newasa, Dist. Ahmednagar - 414105



02427-231384 Email: sonaicollege@yahoo co in mesacscoollege@gmail.com Websitewww.acssonaicollege.co Affiliates to Savibba Pube Pure University. Pube ID PUBAILS CO.311593 NAAC Re-accredited with V4 Grade, DBT star College Scheme. ISO 9001: 2015 Certified. AISNE Code ~ C-42096

# One Week Short Term Course On "Basics of Environment"

Organized by MES's Arts Commerce and Science College, Sonai& MAESA Foundation, Pune

Date: 27th Oct. 2021 to 1st Nov. 2021

Venue: Seminar Hall and College campus

Mula Education Society's, Arts, Commerce and Science College, Sonai, Department of Botany, has organized one week short term course on Basics of Environment from 27<sup>th</sup> October 2021 to 1<sup>th</sup> Novem