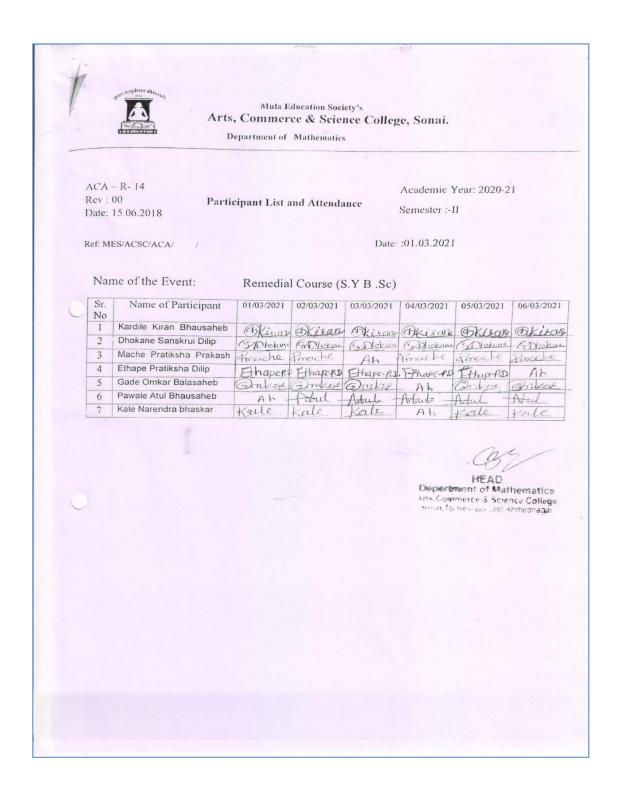

## 1. List of Programs

| Sr.<br>No. | Name Facility                                            | List of programs                       | No.of Students enrolled |
|------------|----------------------------------------------------------|----------------------------------------|-------------------------|
| 1          | Life skills (Yoga, physical fitness, health and hygiene) | 3 <sup>rd</sup> International Yoga Day | 60                      |

### 2. List of Participants -3rd International Yoga Day

|                          | S, COMMERCE & SCIENCE ( Department of Physical Education | & Sports Academic Year: 2017 - 18 |
|--------------------------|----------------------------------------------------------|-----------------------------------|
| SP1 - R - 15<br>Rev: 00  | Participant List and Attendance                          | Semester: I / II                  |
| Date:<br>Ref: MES/ACSC/A |                                                          | Date: 21 / 06/2017                |
| 3 <sup>rd</sup> Ce       | lebration of International                               | Day of Yoga                       |
| Date: 21/06/2            | 017                                                      |                                   |
| Sr.No.                   | Name of Participant                                      | Sign                              |
| 1.                       | Miss.Tambe Komal Ravsaheb                                | Tambe-k-R                         |
| 2.                       | Miss. Bhosale Mahima Savakash                            | Pmaling                           |
| 3.                       | Miss. Chothe Priyka Narayn                               | Perjayling                        |
| 4.                       | Miss. Jadhav Rohini Namdeo                               | Parlade                           |
| 5.                       | Miss. Shaikha Hasina Kachhubai                           | Sharkly Hasting                   |
| 6.                       | Miss. Ghawate Komal Ashok                                | DEXIS                             |
| 7.                       | Miss. Hivale Anishkha Narendra                           | Hivase A.                         |
| 8.                       | Miss. Alhat Yogita Balasaheb                             | Allan                             |
| 9.                       | Miss. Pipale Archena Rambhau                             | Auchens                           |
| 10.                      | Miss. Lande Dipti Bhasakar                               | D. Lande.                         |
| 11.                      | Miss. Dawale Gayatri Mukund                              | Cogalos                           |
| 12.                      | Miss. Shinde Vaishanavi Datattary                        | Lundy                             |
| 13.                      | Mr. Adhav Sagar Sanjay                                   | talher.                           |
| 14.                      | Mr. Gade Kundan Dnyaneshwar                              | Keindar                           |
| 15.                      | Mr. Jadhav Somnath Namdev                                | J. Soma.                          |
| 16.                      | Mr. Kharat Akash Janardhan                               | Kusheld                           |
| 17.                      | Mr. Magar Yogesh Sunil                                   | Mogar.                            |
| 18.                      | Mr. Gund Somnath Annasaheb                               | Commont,                          |
| 19.                      | Mr. Ghodechor Avinash Nanasaheb                          | OBME                              |
| 20.                      | Mr. Agale Rahul Balasaheb                                | Analeks.                          |
| 21.                      | Mr.Latapate Arajun Ramkisan                              | Helun                             |
| 22.                      | Mr.Andhale Ravindra Dattatry                             | Pari natry                        |
| 23.                      | Mr. Ghorapade Vitthal Ravsaheb                           | 1 Super                           |