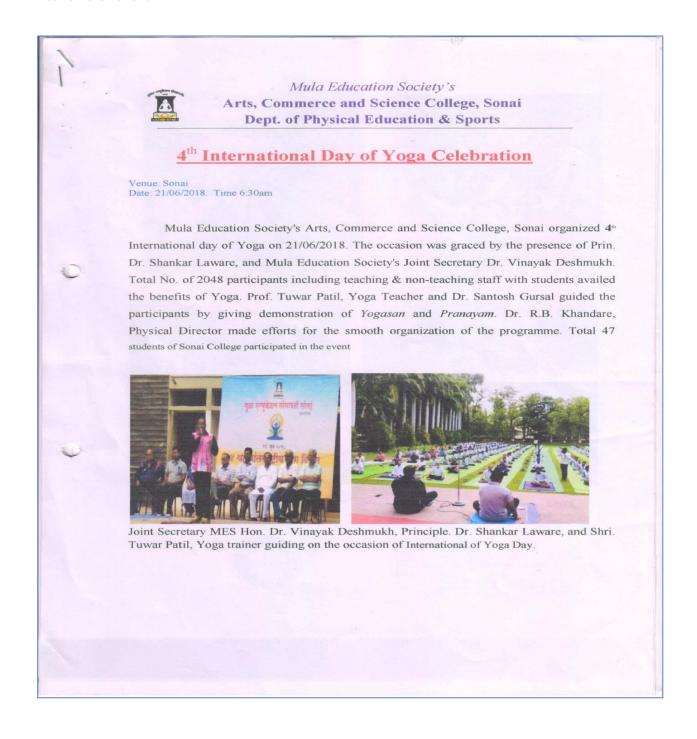

## 4th International Day of Yoga Celebration

Venue: Sonai Date: 21/06/2018. Time 6:30am

Mula Education Society's Arts, Commerce and Science College, Sonai organized 4<sup>th</sup> International day of Yoga on 21/06/2018. The occasion was graced by the presence of Prin. Dr. Shankar Laware, and Mula Education Society's Joint Secretary Dr. Vinayak Deshmukh. Total No. of 2048 participants including teaching & non-teaching staff with students availed the benefits of Yoga. Prof. Tuwar Patil, Yoga Teacher and Dr. Santosh Gursal guided the participants by giving demonstration of *Yogasan* and *Pranayam*. Dr. R.B. Khandare, Physical Director made efforts for the smooth organization of the programme. Total 47 students of Sonai College participated in the event

Joint Secretary MES Hon. Dr. Vinayak Deshmukh, Principle. Dr. Shankar Laware, and Shri. Tuwar Patil, Yoga trainer guiding on the occasion of International of Yoga Day.

**Document No. 03 (As per SOP):** Geo tagged Photographs with date and caption for each scheme or event