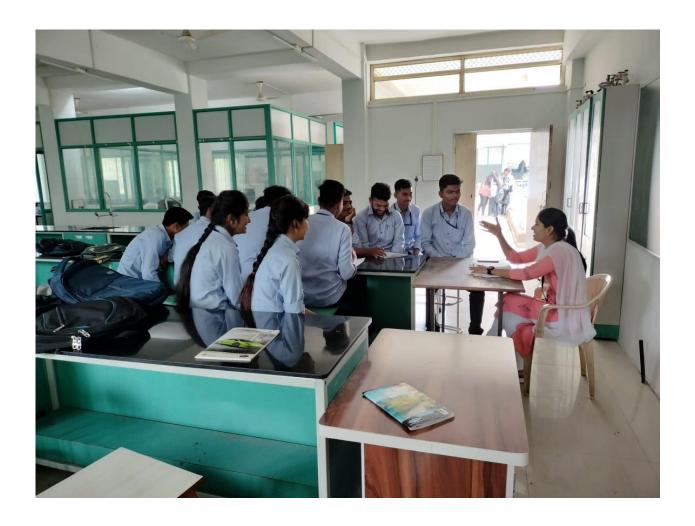

### Report Certificate course Spoken English

The certificate course in spoken English was conducted from 1/08/2018 to 31/08/2018 by the department of English. Dr M.G. Varpe and Dr S.P. Khedkar guided to participated students.In this program about 70 students from F.Y.BA and F.Y.B.Com classes were take active participation.

> Mula Education Society's Arts, Commerce & Science College, Sonai, Tal. Newasa, Dist. A'Nagar-414105

Document No. 03: Photograph showing Guest Lecture on Spoken English.