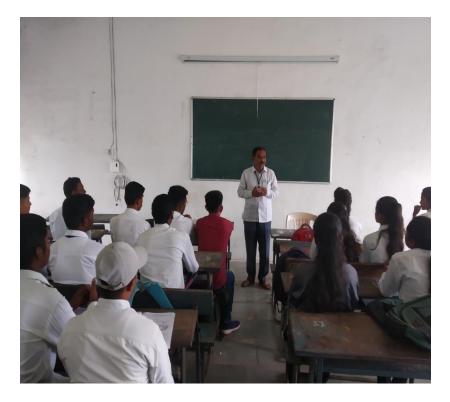

### Report Certificate course Spoken English

The certificate course in spoken English was conducted from 1/08/2018 to 31/08/2018 by the department of English. Dr M.G. Varpe and Dr S.P. Khedkar guided to participated students.In this program about 70 students from F.Y.BA and F.Y.B.Com classes were take active participation.

> Mula Education Society's Arts, Commerce & Science College, Sonai, Tal. Newasa, Dist. A'Nagar-414105

Document No. 03: Photograph showing Guest Lecture on Spoken English.