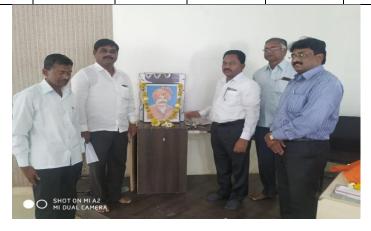

#### • Preamble:

Rajashri Shahu Maharaj birth anniversary was celebrated in Arts, Commerce and Science College, Sonai on 26/06/2018. The image of Rajashri Shahu Maharaj was garlanded at the hands of Dr. Dnyandev Zine. The program was introduced by Dr.Sambhaji Darade

### • Details of Report:

Dr. Sitaram Roundal was presided over the function. He said student should learn the works of Rajashri Shahu Maharaj and the charity. Dr. Dnyandev Zine told that the works of Rajashri Shahu Maharaj is a guiding principle for the society. It gives energy to political leaders as well as the social worker. While at Kolhapur Sansthan, He took welfare decisions for workers and laborers. Dr. Vitthalrao Darandale proposed vote of thanks. Dr. Nivrutti Misal, Dr. Avinash salve, Mr. Suresh Jadhav, Mr. Dnyaneshwar Padar were present.