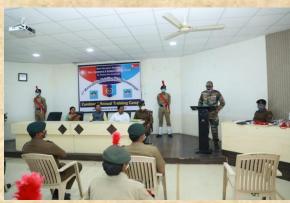

## NCC ANNUAL TRAINING CAMP 2020-21

Venue: Sonai

Date - 01<sup>ST</sup> March to 05<sup>th</sup> March 2021

N.C.C. Annual Training Camp was organized from 01<sup>st</sup> March to 05<sup>th</sup> March 2021 at Mula Education Society's Arts, Commerce and Science College Sonai under the guidance of 17 MAH.Bn. N.C.C. Commanding Officer Colonel Jiwan Zende and Administrative Officer Colonel Vinay Bali by observing social distancing at the back drop of COVID-19. It was inaugurated at the hands of 17 MAH Bn. N.C.C. Administrative Officer Colonel Viney Bali and Principal Dr. Shankar Laware. Colonel Vinay Bali guided that cadets should gain the training by observing social distancing. Total 146 cadets of Sonai College, Newasa College, Shevgaon College, Engineering College of M.P.K.V. Rahuri participated in he activity. The students were imparted the training about Drill, Weapon, Map Reading, War Activity, Disaster Management, Health and Hygiene, etc.