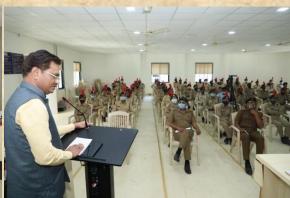

## NCC ANNUAL TRAINING CAMP 2020-21

Venue: Sonai

Date - 01<sup>ST</sup> March to 05<sup>th</sup> March 2021

N.C.C. Annual Training Camp was organized from 01<sup>st</sup> March to 05<sup>th</sup> March 2021 at Mula Education Society's Arts, Commerce and Science College Sonai under the guidance of 17 MAH.Bn. N.C.C. Commanding Officer Colonel Jiwan Zende and Administrative Officer Colonel Vinay Bali by observing social distancing at the back drop of COVID-19. It was inaugurated at the hands of 17 MAH Bn. N.C.C. Administrative Officer Colonel Viney Bali and Principal Dr. Shankar Laware. Colonel Vinay Bali guided that cadets should gain the training by observing social distancing. Total 146 cadets of Sonai College, Newasa College, Shevgaon College, Engineering College of M.P.K.V. Rahuri participated in he activity. The students were imparted the training about Drill, Weapon, Map Reading, War Activity, Disaster Management, Health and Hygiene, etc.