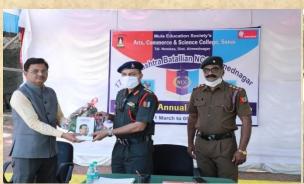

## NCC ANNUAL TRAINING CAMP 2020-21

Venue: Sonai

Date - 01<sup>ST</sup> March to 05<sup>th</sup> March 2021

N.C.C. Annual Training Camp was organized from 01<sup>st</sup> March to 05<sup>th</sup> March 2021 at Mula Education Society's Arts, Commerce and Science College Sonai under the guidance of 17 MAH.Bn. N.C.C. Commanding Officer Colonel Jiwan Zende and Administrative Officer Colonel Vinay Bali by observing social distancing at the back drop of COVID-19. It was inaugurated at the hands of 17 MAH Bn. N.C.C. Administrative Officer Colonel Viney Bali and Principal Dr. Shankar Laware. Colonel Vinay Bali guided that cadets should gain the training by observing social distancing. Total 146 cadets of Sonai College, Newasa College, Shevgaon College, Engineering College of M.P.K.V. Rahuri participated in he activity. The students were imparted the training about Drill, Weapon, Map Reading, War Activity, Disaster Management, Health and Hygiene, etc.