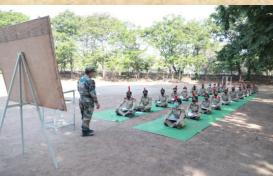

## NCC ANNUAL TRAINING CAMP 2020-21

Venue: Sonai

Date - 01<sup>ST</sup> March to 05<sup>th</sup> March 2021

N.C.C. Annual Training Camp was organized from 01<sup>st</sup> March to 05<sup>th</sup> March 2021 at Mula Education Society's Arts, Commerce and Science College Sonai under the guidance of 17 MAH.Bn. N.C.C. Commanding Officer Colonel Jiwan Zende and Administrative Officer Colonel Vinay Bali by observing social distancing at the back drop of COVID-19. It was inaugurated at the hands of 17 MAH Bn. N.C.C. Administrative Officer Colonel Viney Bali and Principal Dr. Shankar Laware. Colonel Vinay Bali guided that cadets should gain the training by observing social distancing. Total 146 cadets of Sonai College, Newasa College, Shevgaon College, Engineering College of M.P.K.V. Rahuri participated in he activity. The students were imparted the training about Drill, Weapon, Map Reading, War Activity, Disaster Management, Health and Hygiene, etc.