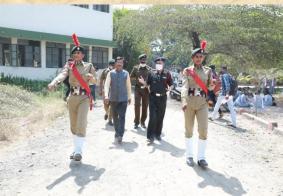

## NCC ANNUAL TRAINING CAMP 2020-21

Venue: Sonai

Date - 01<sup>ST</sup> March to 05<sup>th</sup> March 2021

N.C.C. Annual Training Camp was organized from 01<sup>st</sup> March to 05<sup>th</sup> March 2021 at Mula Education Society's Arts, Commerce and Science College Sonai under the guidance of 17 MAH.Bn. N.C.C. Commanding Officer Colonel Jiwan Zende and Administrative Officer Colonel Vinay Bali by observing social distancing at the back drop of COVID-19. It was inaugurated at the hands of 17 MAH Bn. N.C.C. Administrative Officer Colonel Viney Bali and Principal Dr. Shankar Laware. Colonel Vinay Bali guided that cadets should gain the training by observing social distancing. Total 146 cadets of Sonai College, Newasa College, Shevgaon College, Engineering College of M.P.K.V. Rahuri participated in he activity. The students were imparted the training about Drill, Weapon, Map Reading, War Activity, Disaster Management, Health and Hygiene, etc.