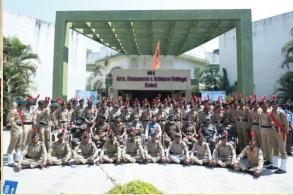

## NCC ANNUAL TRAINING CAMP 2020-21

Venue: Sonai

Date - 01<sup>ST</sup> March to 05<sup>th</sup> March 2021

N.C.C. Annual Training Camp was organized from 01<sup>st</sup> March to 05<sup>th</sup> March 2021 at Mula Education Society's Arts, Commerce and Science College Sonai under the guidance of 17 MAH.Bn. N.C.C. Commanding Officer Colonel Jiwan Zende and Administrative Officer Colonel Vinay Bali by observing social distancing at the back drop of COVID-19. It was inaugurated at the hands of 17 MAH Bn. N.C.C. Administrative Officer Colonel Viney Bali and Principal Dr. Shankar Laware. Colonel Vinay Bali guided that cadets should gain the training by observing social distancing. Total 146 cadets of Sonai College, Newasa College, Shevgaon College, Engineering College of M.P.K.V. Rahuri participated in he activity. The students were imparted the training about Drill, Weapon, Map Reading, War Activity, Disaster Management, Health and Hygiene, etc.