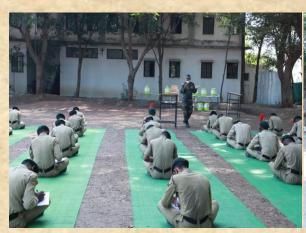

## NCC ANNUAL TRAINING CAMP 2020-21

Venue: Sonai

Date - 01<sup>ST</sup> March to 05<sup>th</sup> March 2021

N.C.C. Annual Training Camp was organized from 01<sup>st</sup> March to 05<sup>th</sup> March 2021 at Mula Education Society's Arts, Commerce and Science College Sonai under the guidance of 17 MAH.Bn. N.C.C. Commanding Officer Colonel Jiwan Zende and Administrative Officer Colonel Vinay Bali by observing social distancing at the back drop of COVID-19. It was inaugurated at the hands of 17 MAH Bn. N.C.C. Administrative Officer Colonel Viney Bali and Principal Dr. Shankar Laware. Colonel Vinay Bali guided that cadets should gain the training by observing social distancing. Total 146 cadets of Sonai College, Newasa College, Shevgaon College, Engineering College of M.P.K.V. Rahuri participated in he activity. The students were imparted the training about Drill, Weapon, Map Reading, War Activity, Disaster Management, Health and Hygiene, etc.