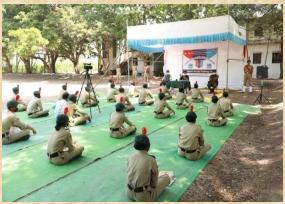

## NCC ANNUAL TRAINING CAMP 2020-21

Venue: Sonai

Date - 01<sup>ST</sup> March to 05<sup>th</sup> March 2021

N.C.C. Annual Training Camp was organized from 01<sup>st</sup> March to 05<sup>th</sup> March 2021 at Mula Education Society's Arts, Commerce and Science College Sonai under the guidance of 17 MAH.Bn. N.C.C. Commanding Officer Colonel Jiwan Zende and Administrative Officer Colonel Vinay Bali by observing social distancing at the back drop of COVID-19. It was inaugurated at the hands of 17 MAH Bn. N.C.C. Administrative Officer Colonel Viney Bali and Principal Dr. Shankar Laware. Colonel Vinay Bali guided that cadets should gain the training by observing social distancing. Total 146 cadets of Sonai College, Newasa College, Shevgaon College, Engineering College of M.P.K.V. Rahuri participated in he activity. The students were imparted the training about Drill, Weapon, Map Reading, War Activity, Disaster Management, Health and Hygiene, etc.