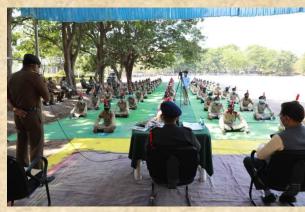

## NCC ANNUAL TRAINING CAMP 2020-21

Venue: Sonai

Date - 01<sup>ST</sup> March to 05<sup>th</sup> March 2021

N.C.C. Annual Training Camp was organized from 01<sup>st</sup> March to 05<sup>th</sup> March 2021 at Mula Education Society's Arts, Commerce and Science College Sonai under the guidance of 17 MAH.Bn. N.C.C. Commanding Officer Colonel Jiwan Zende and Administrative Officer Colonel Vinay Bali by observing social distancing at the back drop of COVID-19. It was inaugurated at the hands of 17 MAH Bn. N.C.C. Administrative Officer Colonel Viney Bali and Principal Dr. Shankar Laware. Colonel Vinay Bali guided that cadets should gain the training by observing social distancing. Total 146 cadets of Sonai College, Newasa College, Shevgaon College, Engineering College of M.P.K.V. Rahuri participated in he activity. The students were imparted the training about Drill, Weapon, Map Reading, War Activity, Disaster Management, Health and Hygiene, etc.