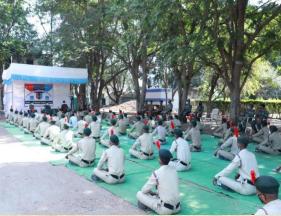

## NCC ANNUAL TRAINING CAMP 2020-21

Venue: Sonai

Date - 01<sup>ST</sup> March to 05<sup>th</sup> March 2021

N.C.C. Annual Training Camp was organized from 01<sup>st</sup> March to 05<sup>th</sup> March 2021 at Mula Education Society's Arts, Commerce and Science College Sonai under the guidance of 17 MAH.Bn. N.C.C. Commanding Officer Colonel Jiwan Zende and Administrative Officer Colonel Vinay Bali by observing social distancing at the back drop of COVID-19. It was inaugurated at the hands of 17 MAH Bn. N.C.C. Administrative Officer Colonel Viney Bali and Principal Dr. Shankar Laware. Colonel Vinay Bali guided that cadets should gain the training by observing social distancing. Total 146 cadets of Sonai College, Newasa College, Shevgaon College, Engineering College of M.P.K.V. Rahuri participated in he activity. The students were imparted the training about Drill, Weapon, Map Reading, War Activity, Disaster Management, Health and Hygiene, etc.