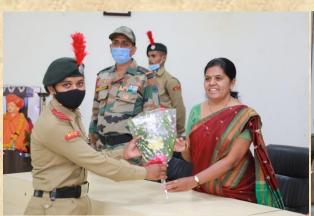

Valedictory function was held on 05<sup>th</sup> March 2021 Principal Dr. Shankar Laware, Vice Principal Dr. Dnyandeo Zine and Prof Mrs. Savita Laware graced the occasion. Prin. Dr. Laware expressed on the occasion that the camp is very important for an all round development of students. Prof. Mrs. Savita Laware expressed that students should remain away from addiction and take care of health. The cadets who did best performance in the camp were felicitated by offering them medals. The program was over with the tuning of N.C.C. song.