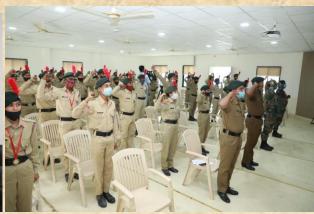

## NCC ANNUAL TRAINING CAMP 2020-21

Venue: Sonai

Date - 01<sup>ST</sup> March to 05<sup>th</sup> March 2021

N.C.C. Annual Training Camp was organized from 01<sup>st</sup> March to 05<sup>th</sup> March 2021 at Mula Education Society's Arts, Commerce and Science College Sonai under the guidance of 17 MAH.Bn. N.C.C. Commanding Officer Colonel Jiwan Zende and Administrative Officer Colonel Vinay Bali by observing social distancing at the back drop of COVID-19. It was inaugurated at the hands of 17 MAH Bn. N.C.C. Administrative Officer Colonel Viney Bali and Principal Dr. Shankar Laware. Colonel Vinay Bali guided that cadets should gain the training by observing social distancing. Total 146 cadets of Sonai College, Newasa College, Shevgaon College, Engineering College of M.P.K.V. Rahuri participated in he activity. The students were imparted the training about Drill, Weapon, Map Reading, War Activity, Disaster Management, Health and Hygiene, etc.