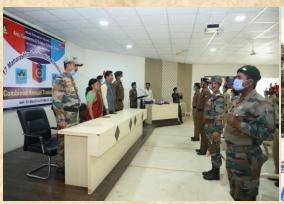

## NCC ANNUAL TRAINING CAMP 2020-21

Venue: Sonai

Date - 01<sup>ST</sup> March to 05<sup>th</sup> March 2021

N.C.C. Annual Training Camp was organized from 01<sup>st</sup> March to 05<sup>th</sup> March 2021 at Mula Education Society's Arts, Commerce and Science College Sonai under the guidance of 17 MAH.Bn. N.C.C. Commanding Officer Colonel Jiwan Zende and Administrative Officer Colonel Vinay Bali by observing social distancing at the back drop of COVID-19. It was inaugurated at the hands of 17 MAH Bn. N.C.C. Administrative Officer Colonel Viney Bali and Principal Dr. Shankar Laware. Colonel Vinay Bali guided that cadets should gain the training by observing social distancing. Total 146 cadets of Sonai College, Newasa College, Shevgaon College, Engineering College of M.P.K.V. Rahuri participated in he activity. The students were imparted the training about Drill, Weapon, Map Reading, War Activity, Disaster Management, Health and Hygiene, etc.