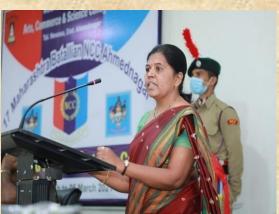

Valedictory function was held on 05<sup>th</sup> March 2021 Principal Dr. Shankar Laware, Vice Principal Dr. Dnyandeo Zine and Prof Mrs. Savita Laware graced the occasion. Prin. Dr. Laware expressed on the occasion that the camp is very important for an all round development of students. Prof. Mrs. Savita Laware expressed that students should remain away from addiction and take care of health. The cadets who did best performance in the camp were felicitated by offering them medals. The program was over with the tuning of N.C.C. song.