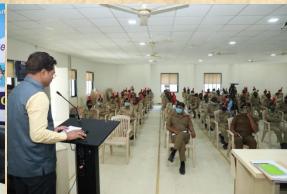

Valedictory function was held on 05<sup>th</sup> March 2021 Principal Dr. Shankar Laware, Vice Principal Dr. Dnyandeo Zine and Prof Mrs. Savita Laware graced the occasion. Prin. Dr. Laware expressed on the occasion that the camp is very important for an all round development of students. Prof. Mrs. Savita Laware expressed that students should remain away from addiction and take care of health. The cadets who did best performance in the camp were felicitated by offering them medals. The program was over with the tuning of N.C.C. song.