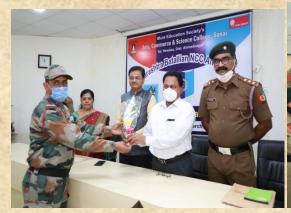

Valedictory function was held on 05<sup>th</sup> March 2021 Principal Dr. Shankar Laware, Vice Principal Dr. Dnyandeo Zine and Prof Mrs. Savita Laware graced the occasion. Prin. Dr. Laware expressed on the occasion that the camp is very important for an all round development of students. Prof. Mrs. Savita Laware expressed that students should remain away from addiction and take care of health. The cadets who did best performance in the camp were felicitated by offering them medals. The program was over with the tuning of N.C.C. song.