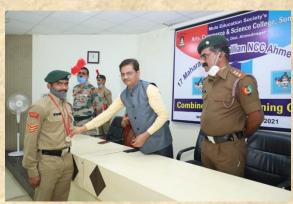

## NCC ANNUAL TRAINING CAMP 2020-21

Venue: Sonai

Date - 01<sup>ST</sup> March to 05<sup>th</sup> March 2021

N.C.C. Annual Training Camp was organized from 01<sup>st</sup> March to 05<sup>th</sup> March 2021 at Mula Education Society's Arts, Commerce and Science College Sonai under the guidance of 17 MAH.Bn. N.C.C. Commanding Officer Colonel Jiwan Zende and Administrative Officer Colonel Vinay Bali by observing social distancing at the back drop of COVID-19. It was inaugurated at the hands of 17 MAH Bn. N.C.C. Administrative Officer Colonel Viney Bali and Principal Dr. Shankar Laware. Colonel Vinay Bali guided that cadets should gain the training by observing social distancing. Total 146 cadets of Sonai College, Newasa College, Shevgaon College, Engineering College of M.P.K.V. Rahuri participated in he activity. The students were imparted the training about Drill, Weapon, Map Reading, War Activity, Disaster Management, Health and Hygiene, etc.

The students were guided for N.C.C. certificate "B" and "C" examination.

ANO Capt. Dr. Suresh Jadhav of Sonai College, M.P.K.V. Engineering college ANO Lt. Sunil Fulsangare, ANO of Newasa College Lt. Subash Agale, ANO of Shevgaon College Lt. Narayan Gore, Subhedar of the Batalion Kundanlal Sakhalani, Nayab Subhedar Sukwindarsing, Hawaldar Brismohan, Hawaldar Louis Joseph took special efforts for the same.