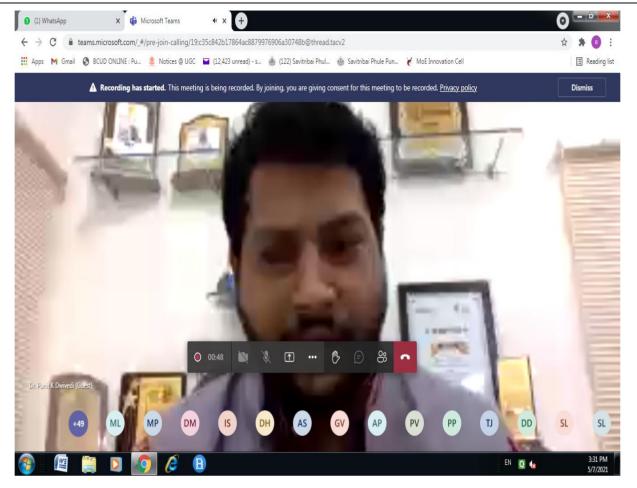

Arts, Commerce & Science College conducted online program under Institution's Innovation Council (IIC) on 'Fostering Entrepreneurial Ecosystem for New India' on 7<sup>th</sup>May 2021. Dr. Punit Dwivedi (Professor & Group Director, Modern Group of Institutions, Indore chief Advisor & Mentor, Supported by MSME, Govt. of India) was the resource person.

Dr. M.G. Varpe introduced and welcomed the speaker and participants for the pragram. Dr. Punit Dwivedi explained thoroughly about Fostering Entrepreneurial Ecosystem for New India, what is Ecosystem, the Status of Startups and SMEs in India and important role in Startups. The speaker received an overwhelming response of participant students by asking questions in Q&A session.