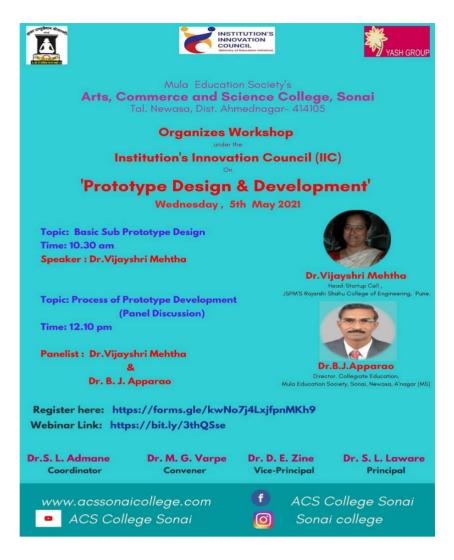

## A Online Workshop Prototype / Process Design and Development

Date: 05<sup>th</sup> May 2021

Venue: Online

Arts, Commerce & Science College conducted an online workshop under Institution's Innovation Council (IIC) on 'Prototype / Process Design and Development' on 5<sup>th</sup> May 2021 between 10.30 A.M. and 12.10 P.M. through online mode (MS Team) in which around 80 participants participated in the programme. The Resource Person for this program was Dr. Vijayashri Mehtha ( Head, Startup Cell, JSPM's Rajashri Shahu College of Engineering, Pune).

After the Workshop, Panel Discussion was conducted online from 12.10 P.M. to 1.00P.M. under the IIC activity on "Process of Prototype Development". Dr. B.J. Apparao and Dr. Vijayashri Mehtha were the panelists for the programme. The speakers received an overwhelming response from participant students by asking questions in Q&A session.