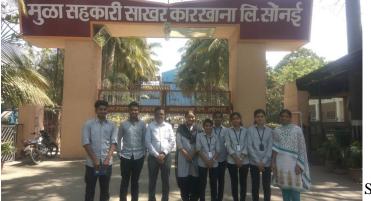

**a) Introduction:** We are running special Physics as a special subject at T.Y.B.Sc. Level. Student should get deep knowledge in the subject of physics and other than physics. Department is organizing different events for TYBSC students. Industrial visit to Mula Sahakari Sakhar Karkhana Ltd. Sonai was organized for TYBSC physics students on 06/03/2019.

**b) Description of event:** Industrial visit to Mula Sahakari Sakhar Karkhana Ltd. Sonai was organized for TYBSC physics students on 06/03/2019. Two teachers with 09 students visited to Mula Sahakari Sakhar karkhana. Engineer Shri Suresh Tuwar has given all information about sugar factory and co generation project. The event was organized by event coordinator Dr. Sadekar H.K.

## **Photographs:**