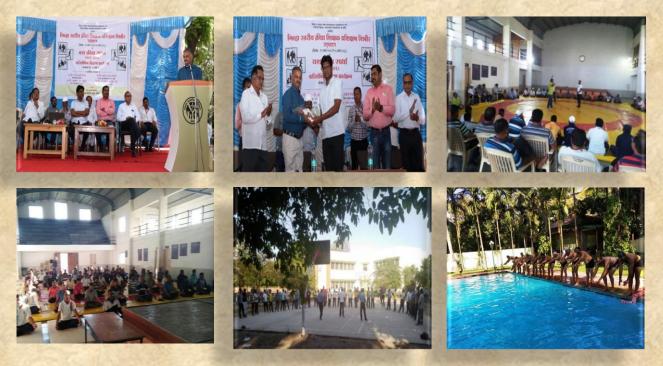

## TRAINING CAMP FOR AHMEDNAGAR DISTRICT SPORTS TEACHERS

Place: Indoor Stadium Date: 19 – 28 /03/2018,

Camp Jointly organized by Sport Service Directorate and District Sport Office, Ahmednagar and Arts, Commerce and Science College, Sonai.Tal:- Newasa.Dist:-Ahmednagar.

The program was inaugurated on 19 March 2018. Hon'ble Shri Uday Joshi (District Sports Officer, Ahmendngar District) and Hon'ble Shri Khurange Saheb, along with Hon'ble Shri. Devkate Saheb (Secondary Section, District Sports Officer, Ahmendngar) were present on the occasion as Chief Guests Hon'ble Shri.Rajendra Kotkar (President, Maharashtra State Sports Teachers Association) Hon'ble Shri. Sunil Gagare (President, Ahmednagar Sports Teachers Association) graced this occasion as President of the program. Hon'ble Shri.Prashant Patil Gadakh. (President,MES) also was present on the occasion. The camp was organized for Primary, Secondary, Higher-Secondary Sport teachers in the district Daily sport schedule was as shown below.