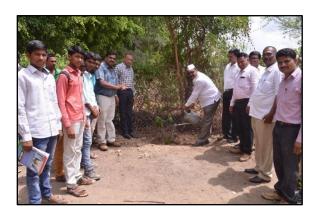

## An Annual Tree-Plantation Movement

(1<sup>st</sup> July to 7<sup>th</sup> July 2017)

As per Circular No. BSW/2016-17/58 Dated- 08/07/2017 Tree plantation program "VAN MAHOTSAV" was organized under NSS. Total 150 students participated in the program and planted 101 tree and medicinal plants. The tree species which have been selected for plantation are mostly native and useful to strengthen the local ecosystem. Dr. Vinayak Deshmukh , Joint Secretary, MES, Sonai and Shri. Appasaheb Nimse (a tree lover) participated in the program by planting saplings of medicinal plants.