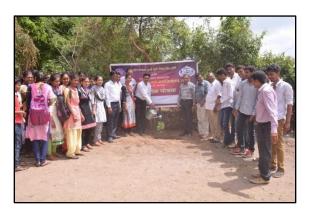

## An Annual Tree-Plantation Movement

(1<sup>st</sup> July to 7<sup>th</sup> July 2017)

As per Circular No. BSW/2016-17/58 Dated- 08/07/2017 Tree plantation program "VAN MAHOTSAV" was organized under NSS. Total 150 students participated in the program and planted 101 tree and medicinal plants. The tree species which have been selected for plantation are mostly native and useful to strengthen the local ecosystem. Dr. Vinayak Deshmukh , Joint Secretary, MES, Sonai and Shri. Appasaheb Nimse (a tree lover) participated in the program by planting saplings of medicinal plants.